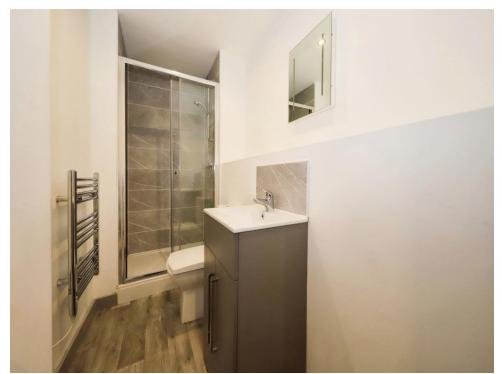

## **Shower Room**

Walk-in shower cubicle, wash hand basin unit, low flush WC, partly tiled walls, electric heated towel rail, ceiling spotlights and extractor fan.