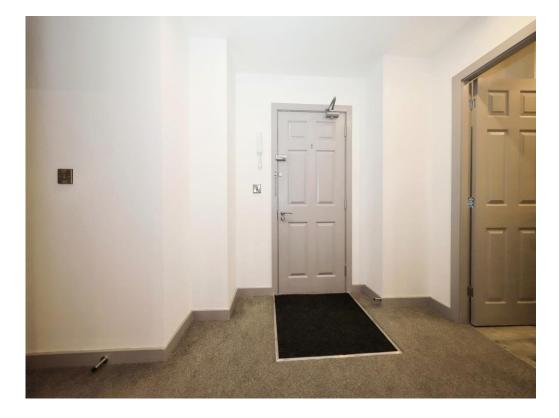

#### **Entrance Hall**

Cupboard housing the boiler, ceiling spotlights, intercom and doors to lounge/kitchen, shower room and bedroom.