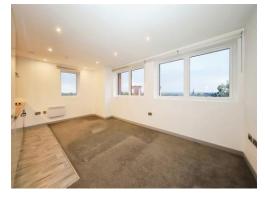

#### **Bedroom**

12' 5" x 6' 6" ( 3.78m x 1.98m )

Two double glazed windows, ceiling spotlights and wall mounted electric heater.