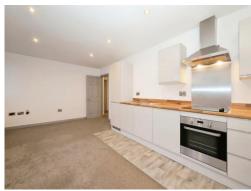

### Lounge Kitchen

14' 9" max x 11' 9" max ( 4.50m max x 3.58m max )

Open plan lounge and kitchen with matching wall and base units, inset sink and drainer with mixer tap, integrated electric oven, electric hob and extractor hood above, integrated fridge and freezer, extractor fan, wall mounted electric heater, and double glazed windows.