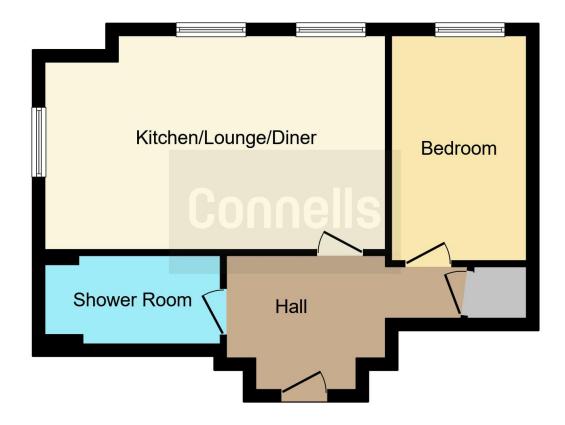

Comprising of a communal hallway with stairs and boasts a lift, entrance hallway, kitchen/lounge, one bedroom and shower room.

Viewing is recommended in order to appreciate the accommodation on offer.

#### **Entrance Hall**

Cupboard housing the boiler, ceiling spotlights, intercom and doors to lounge/kitchen, shower room and bedroom.

### Lounge Kitchen

14' 9" max x 11' 9" max ( 4.50m max x 3.58m max )

Open plan lounge and kitchen with matching wall and base units, inset sink and drainer with mixer tap, integrated electric oven, electric hob and extractor hood above, integrated fridge and freezer, extractor fan, wall mounted electric heater, and double glazed windows.

#### **Bedroom**

12' 5" x 6' 6" ( 3.78m x 1.98m )

Two double glazed windows, ceiling spotlights and wall mounted electric heater.

## **Shower Room**

Walk-in shower cubicle, wash hand basin unit, low flush WC, partly tiled walls, electric heated towel rail, ceiling spotlights and extractor fan.