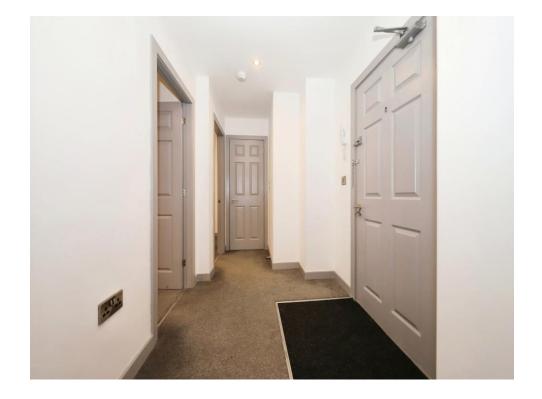

### **Communal Entrance**

Door to front, lift access, door to internal entrance hall.

#### **Entrance Hall**

Cupboard housing the boiler, ceiling spotlights, intercom and doors to lounge/kitchen, shower room and bedroom.