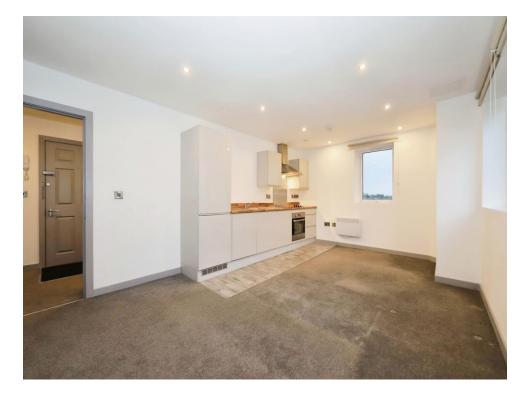

### Lounge Kitchen

14' 9" max x 11' 9" max ( 4.50m max x 3.58m max )

Open plan lounge and kitchen with matching wall and base units, inset sink and drainer with mixer tap, integrated electric oven, electric hob and extractor hood above, integrated fridge and freezer, extractor fan, wall mounted electric heater, and double glazed windows.