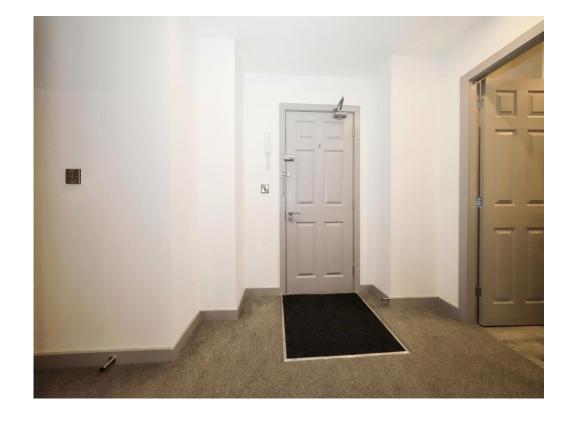

#### **Entrance Hall**

Cupboard housing the boiler, ceiling spotlights, intercom and doors to lounge/kitchen, shower room and bedroom.