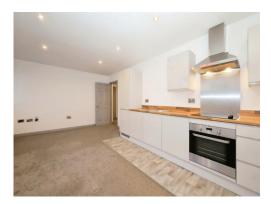

## Lounge Kitchen

14' 9" max x 11' 9" max ( 4.50m max x 3.58m max )

Open plan lounge and kitchen with matching wall and base units, inset sink and drainer with mixer tap, integrated electric oven, electric hob and extractor hood above, integrated fridge and freezer, extractor fan, wall mounted electric heater, and double glazed windows.