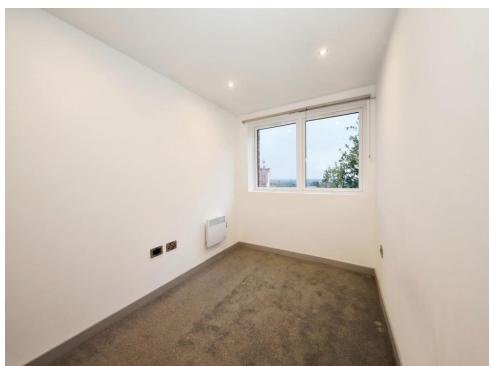

#### **Bedroom**

12' 5" x 6' 6" ( 3.78m x 1.98m )

Two double glazed windows, ceiling spotlights and wall mounted electric heater.