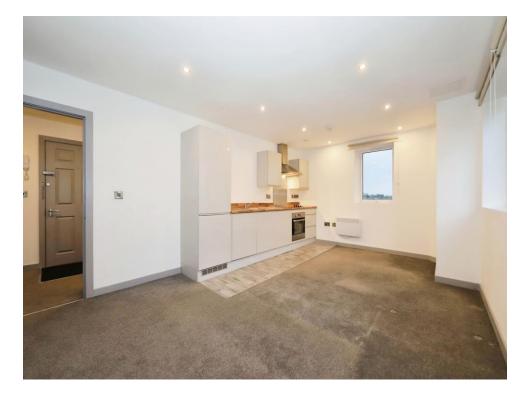

## Lounge Kitchen

14' 9" max x 11' 9" max ( 4.50m max x 3.58m max )

Open plan lounge and kitchen with matching wall and base units, inset sink and drainer with mixer tap, integrated electric oven, electric hob and extractor hood above, integrated fridge and freezer, extractor fan, wall mounted electric heater, and double glazed windows.