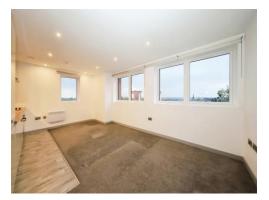

#### **Bedroom**

12' 5" x 6' 6" ( 3.78m x 1.98m )

Two double glazed windows, ceiling spotlights and wall mounted electric heater.