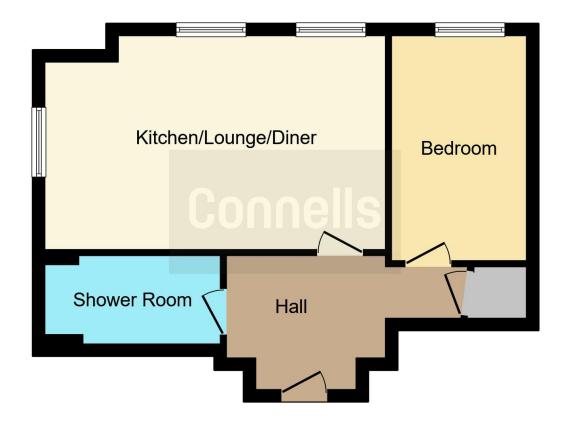

Comprising of a communal hallway with stairs and boasts a lift, entrance hallway, kitchen/lounge, one bedroom and shower room.

Viewing is recommended in order to appreciate the accommodation on offer.

#### **Communal Entrance**

Door to front, lift access, door to internal entrance hall.

#### **Entrance Hall**

Cupboard housing the boiler, ceiling spotlights, intercom and doors to lounge/kitchen, shower room and bedroom.

## Lounge Kitchen

14' 9" max x 11' 9" max ( 4.50m max x 3.58m max )

Open plan lounge and kitchen with matching wall and base units, inset sink and drainer with mixer tap, integrated electric oven, electric hob and extractor hood above, integrated fridge and freezer, extractor fan, wall mounted electric heater, and double glazed windows.

#### **Bedroom**

12' 5" x 6' 6" ( 3.78m x 1.98m )

Two double glazed windows, ceiling spotlights and wall mounted electric heater.

# **Shower Room**

Walk-in shower cubicle, wash hand basin unit, low flush WC, partly tiled walls, electric heated towel rail, ceiling spotlights and extractor fan.

Residential Sales & Lettings | Mortgage Services | Conveyancing | Surveyors | Land & New Homes

This floor plan is for illustrative purposes only. It is not drawn to scale. Any measurements, floor areas (including any total floor area), openings and orientation are approximate. No details are guaranteed, they cannot be relied upon for any purpose and they do not form part of any agreement. No liability is taken for any error, omission or misstatement. A party must rely upon its own inspection(s). Powered by www.focalagent.com