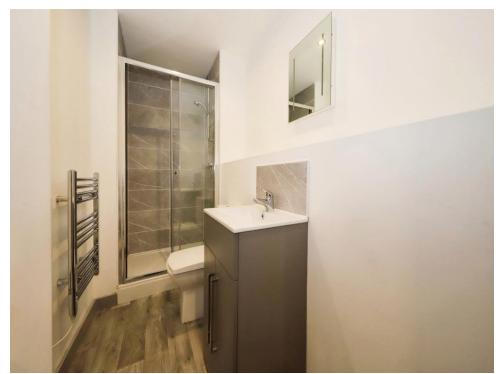

# **Shower Room**

Walk-in shower cubicle, wash hand basin unit, low flush WC, partly tiled walls, electric heated towel rail, ceiling spotlights and extractor fan.