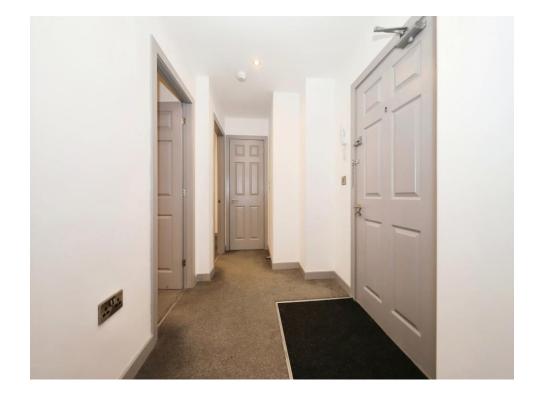

#### **Communal Entrance**

Door to front, lift access, door to internal entrance hall.

#### **Entrance Hall**

Cupboard housing the boiler, ceiling spotlights, intercom and doors to lounge/kitchen, shower room and bedroom.