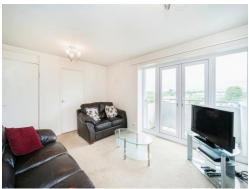

#### Lounge

14' x 10' ( 4.27m x 3.05m )
Radiator, two ceiling light points, electric wall mounted heater, French doors to the balcony and access to the kitchen.