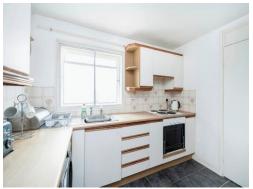

#### Kitchen

9' 1" x 8' (2.77m x 2.44m)

Matching wall and base units, electric oven, electric hob with extractor hood above, plumbing point for washing machine, partly tiled walls, radiator, ceiling light point and window to the rear.