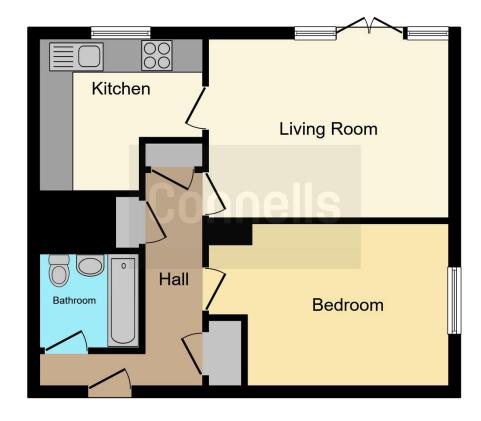

Accommodation comprises communal entrance with security entrance system, lift access, entrance hallway, lounge kitchen, bedroom and bathroom.

#### **Entrance Hall**

Intercom, two ceiling light points, radiator, storage cupboards with one housing the boiler and doors to all rooms.

#### Lounge

14' x 10' ( 4.27m x 3.05m )
Radiator, two ceiling light points, electric wall mounted heater, French doors to the balcony and access to the kitchen.

#### Kitchen

9' 1" x 8' (2.77m x 2.44m)

Matching wall and base units, electric oven, electric hob with extractor hood above, plumbing point for washing machine, partly tiled walls, radiator, ceiling light point and window to the rear.

### Bedroom

12' x 9' (3.66m x 2.74m)
Window to the side, ceiling light point and radiator.

## **Bathroom**

Panelled bath with shower overhead, low flush wc, wash hand basin, ceiling light point and radiator.

To view this property please contact Connells on