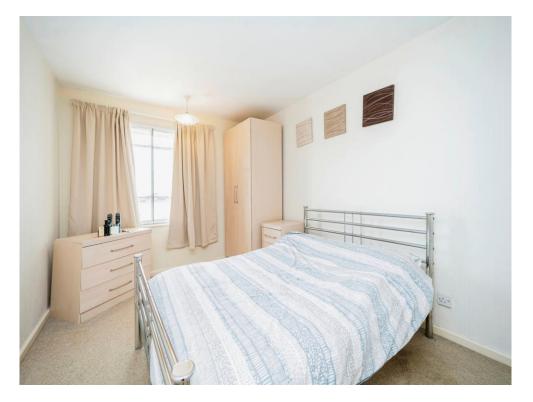

### Bedroom

12' x 9' (3.66m x 2.74m)
Window to the side, ceiling light point and radiator.