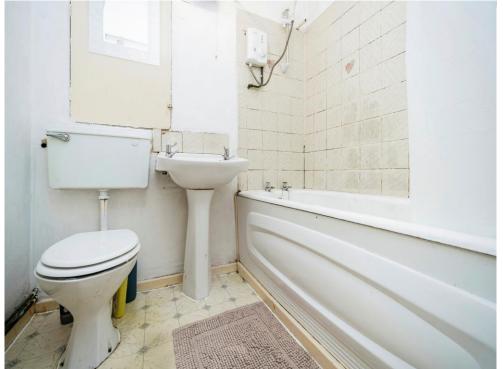

## **Bathroom**

Panelled bath with shower overhead, low flush wc, wash hand basin, ceiling light point and radiator.

To view this property please contact Connells on