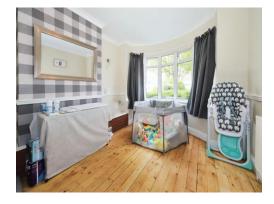

#### **Dining Room**

12' 7" x 10' 4" ( 3.84m x 3.15m )

Double glazed bay window to front, radiator, door to entrance hall, open to lounge.