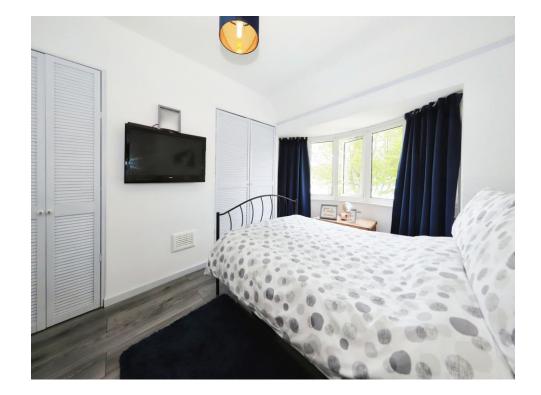

#### **Bedroom One**

12' 6" x 8' 5" plus wardrobe recess (  $3.81m\ x$  2.57m plus wardrobe recess )

Double glazed bay window to front, radiator, fitted wardrobe.