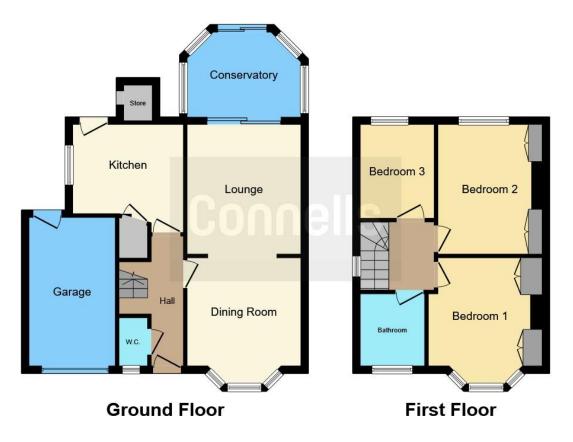

The property comprises of an entrance hall, lounge, dining room, kitchen, conservatory, downstairs wc, three bedrooms, family bathroom, large garage to side. Externally there is a large driveway to front, lawned area to front and a large enclosed rear garden ideal for families.

#### Entrance Hall

Doors to various rooms, stairs access.

#### Lounge

11' 9" x 10' 4" ( 3.58m x 3.15m ) Double glazed sliding door to conservatory, electric fire, radiator, open to dining room.

#### **Dining Room**

12' 7" x 10' 4" ( 3.84m x 3.15m )

Double glazed bay window to front, radiator, door to entrance hall, open to lounge.

#### Kitchen

11' x 10' 2" ( 3.35m x 3.10m )

Double glazed window to side, double glazed door to rear, range of wall and base units, inset stainless steel drainer sink, inset oven, hob and extractor, range of wall and base units, spotlights, door to entrance hall, door to rear garden.

Conservatory

Double glazed windows.

#### **First Floor Landing**

Doors to various rooms.

#### **Bedroom One**

12' 6" x 8' 5" plus wardrobe recess (  $3.81m\ x$  2.57m plus wardrobe recess )

Double glazed bay window to front, radiator, fitted wardrobe.

#### **Bedroom Two**

11' 9" x 7' 6" plus wardrobe recess ( 3.58m x 2.29m plus wardrobe recess ) Double glazed window to rear, radiator, fitted

wardrobe, door to landing.

#### **Bedroom Three**

8' 4" x 6' 9" ( 2.54m x 2.06m ) Double glazed window to rear, radiator, door to landing.

#### Bathroom

Double glazed window to front, radiator, panelled bath, low flush toilet, pedestal sink, door to landing.

#### Garage

Up and over door to front, door to rear garden.