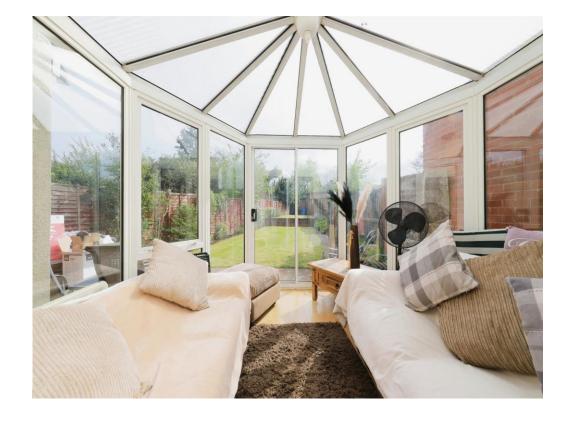

x 8' 5" plus wardrobe recess (  $3.81m\ x$  2.57m plus wardrobe recess )

Double glazed bay window to front, radiator, fitted wardrobe.

#### **Bedroom Two**

11' 9" x 7' 6" plus wardrobe recess ( 3.58m x 2.29m plus wardrobe recess ) Double glazed window to rear, radiator, fitted

wardrobe, door to landing.

#### **Bedroom Three**

8' 4" x 6' 9" ( 2.54m x 2.06m ) Double glazed window to rear, radiator, door to landing.

#### Bathroom

Double glazed window to front, radiator, panelled bath, low flush toilet, pedestal sink, door to landing.

#### Garage

Up and over door to front, door to rear garden.

#### **Outside Front**

Large driveway area offering ample off road parking, lawned garden area.

#### **Outside Rear**

Large enclosed rear garden, mostly lawned and has a paved patio area.

















Residential Sales & Lettings | Mortgage Services | Conveyancing | Surveyors | Land & New Homes





To view this property please contact Connells on

#### T 01902 710 170 E wolverhampton@connells.co.uk

81-83 Darlington Street WOLVERHAMPTON WV1 4EX

**EPC** Rating: D

Tenure: Freehold





view this property online connells.co.uk/Property/WVH329723

1. MONEY LAUNDERING REGULATIONS Intending purchasers will be asked to produce identification documentation at a later stage and we would ask for your co-operation in order that there will be no delay in agreeing the sale. 2. These particulars do not constitute part or all of an offer or contract. 3. The measurements indicated are supplied for guidance only and as such must be considered incorrect. Potential buyers are advised to