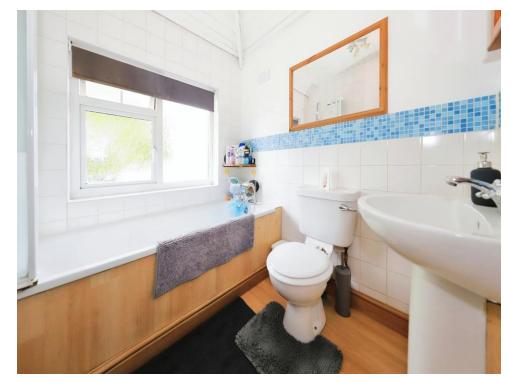

#### Bathroom

Double glazed window to front, radiator, panelled bath, low flush toilet, pedestal sink, door to landing.