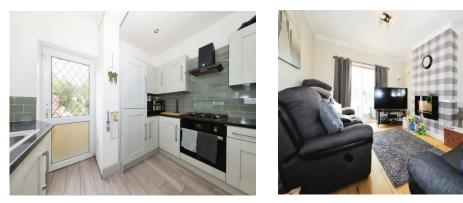

#### Kitchen

11' x 10' 2" ( 3.35m x 3.10m )

Double glazed window to side, double glazed door to rear, range of wall and base units, inset stainless steel drainer sink, inset oven, hob and extractor, range of wall and base units, spotlights, door to entrance hall, door to rear garden.