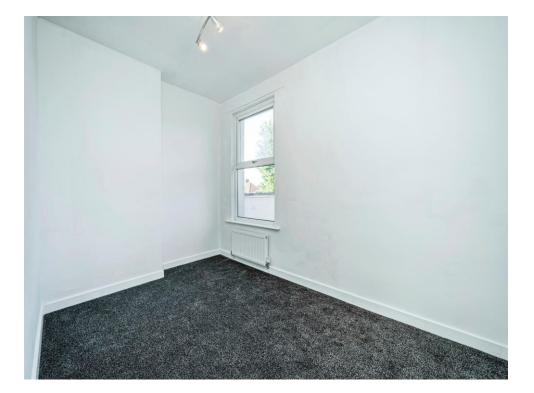

# **Bedroom One**

11' 11" x 9' 10" (  $3.63m\ x\ 3.00m$  ) Double glazed window to the front, radiator and ceiling white point.

# **Bedroom Two**

12' max x 7' max ( 3.66m max x 2.13m max ) Double glazed window to the rear, ceiling light point and radiator.

# **Bedroom Three**

 $8^{\prime}$  11" x 5' (  $2.72m\ x$  1.52m ) Double glazed window to the front, radiator and ceiling light point.