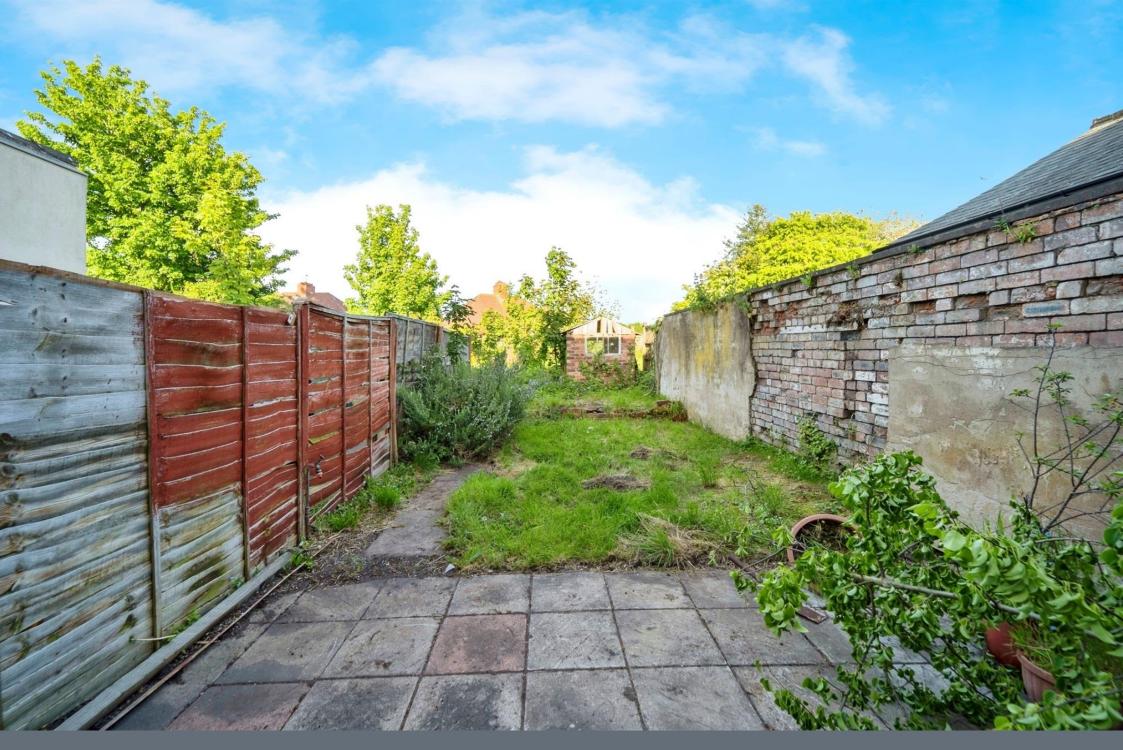

## Outside Rear

Paved patio, lawn, brick built shed, gate to the shared access and outside tap point.