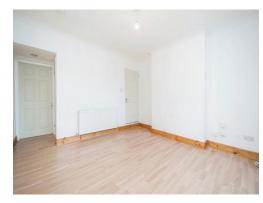

# **Bedroom One**

11' 11" x 9' 10" (  $3.63m\ x\ 3.00m$  ) Double glazed window to the front, radiator and ceiling white point.

# **Bedroom Two**

12' max x 7' max ( 3.66m max x 2.13m max ) Double glazed window to the rear, ceiling light point and radiator.

# **Bedroom Three**

 $8^{\prime}$  11" x 5' (  $2.72m\ x$  1.52m ) Double glazed window to the front, radiator and ceiling light point.