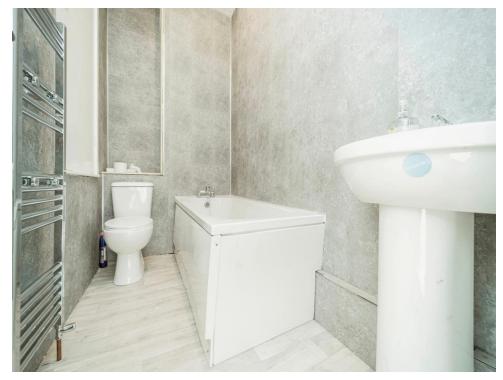

## Bathroom

Panelled bath, low flush WC, wash hand basin, heated towel rail, storage cupboard, extractor fan and ceiling light point.