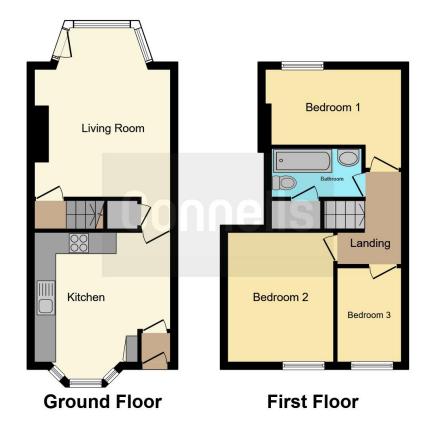

### **Entrance Hallway**

Door leading to the kitchen.

### Kitchen

13' x 12' ( 3.96m x 3.66m )

Matching wall and base units with stainless steel sink and drainer with mixer tap, partly tiled walls, wall mounted boiler, extractor hood, ceiling light point, radiator and door leading to the lounge.

### Lounge

#### 14' 10" x 12' ( 4.52m x 3.66m )

Double glazed window to the rear, storage cupboard, radiator, ceiling light point, patio door leaded to the rear garden and door leading to the stairs.

# **First Floor Landing**

Ceiling light point, loft access and doors leading to all bedrooms and bathroom.

# **Bedroom One**

11' 11" x 9' 10" (  $3.63m\ x\ 3.00m$  ) Double glazed window to the front, radiator and ceiling white point.

# **Bedroom Two**

12' max x 7' max ( 3.66m max x 2.13m max ) Double glazed window to the rear, ceiling light point and radiator.

# **Bedroom Three**

 $8^{\prime}$  11" x 5' (  $2.72m\ x$  1.52m ) Double glazed window to the front, radiator and ceiling light point.

## Bathroom

Panelled bath, low flush WC, wash hand basin, heated towel rail, storage cupboard, extractor fan and ceiling light point.

This floor plan is for illustrative purposes only. It is not drawn to scale. Any measurements, floor areas (including any total floor area), openings and orientation are approximate. No details are guaranteed, they cannot be relied upon for any purpose and they do not form part of any agreement. No liability is taken for any error, omission or misstatement. A party must rely upon its own inspection(s). Powered by www.focalagent.com