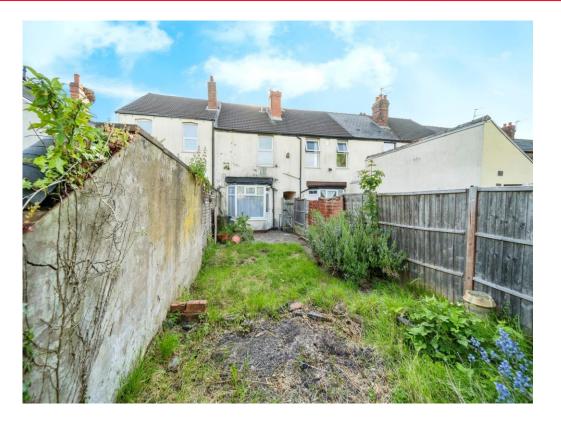

## Outside Rear

Paved patio, lawn, brick built shed, gate to the shared access and outside tap point.