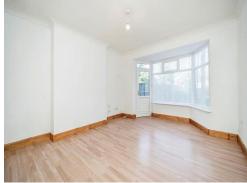

### Lounge

#### 14' 10" x 12' ( 4.52m x 3.66m )

Double glazed window to the rear, storage cupboard, radiator, ceiling light point, patio door leaded to the rear garden and door leading to the stairs.