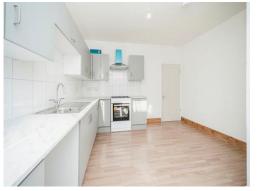

### Kitchen

13' x 12' ( 3.96m x 3.66m )

Matching wall and base units with stainless steel sink and drainer with mixer tap, partly tiled walls, wall mounted boiler, extractor hood, ceiling light point, radiator and door leading to the lounge.