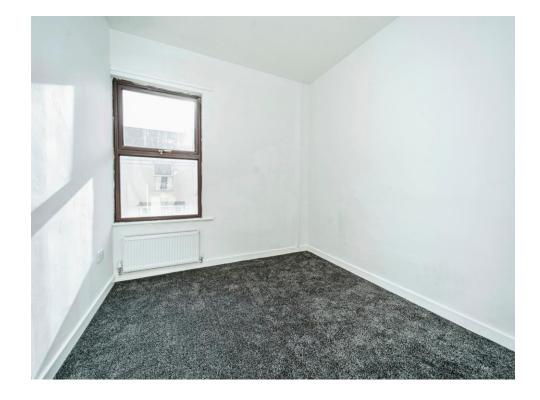

# **Bedroom One**

11' 11" x 9' 10" (  $3.63m\ x\ 3.00m$  ) Double glazed window to the front, radiator and ceiling white point.

# **Bedroom Two**

12' max x 7' max ( 3.66m max x 2.13m max ) Double glazed window to the rear, ceiling light point and radiator.

# **Bedroom Three**

 $8^{\prime}$  11" x 5' (  $2.72m\ x$  1.52m ) Double glazed window to the front, radiator and ceiling light point.