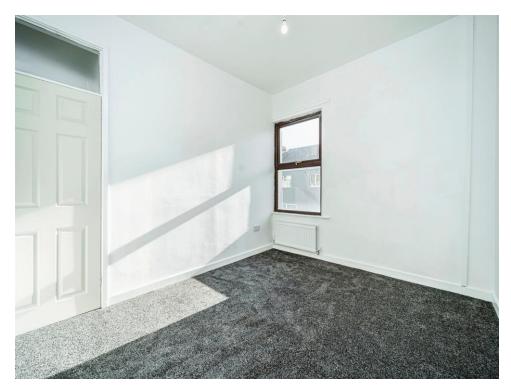

# **Bedroom One**

11' 11" x 9' 10" (  $3.63m\ x\ 3.00m$  ) Double glazed window to the front, radiator and ceiling white point.

# **Bedroom Two**

12' max x 7' max ( 3.66m max x 2.13m max ) Double glazed window to the rear, ceiling light point and radiator.

# **Bedroom Three**

 $8^{\prime}$  11" x 5' (  $2.72m\ x$  1.52m ) Double glazed window to the front, radiator and ceiling light point.