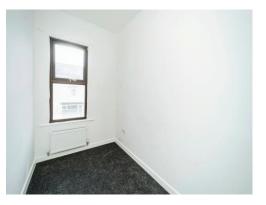

# **Bedroom One**

11' 11" x 9' 10" (  $3.63m\ x\ 3.00m$  ) Double glazed window to the front, radiator and ceiling white point.

# **Bedroom Two**

12' max x 7' max ( 3.66m max x 2.13m max ) Double glazed window to the rear, ceiling light point and radiator.

# **Bedroom Three**

 $8^{\prime}$  11" x 5' (  $2.72m\ x$  1.52m ) Double glazed window to the front, radiator and ceiling light point.