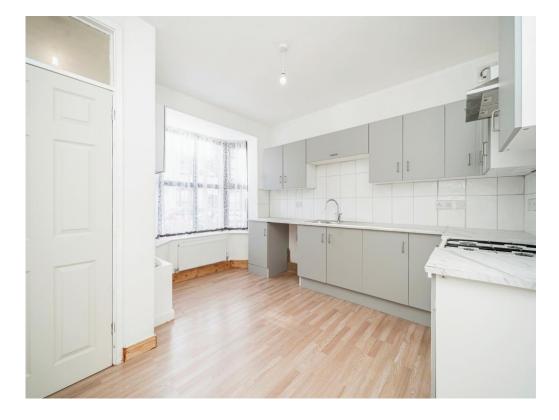

### Kitchen

13' x 12' ( 3.96m x 3.66m )

Matching wall and base units with stainless steel sink and drainer with mixer tap, partly tiled walls, wall mounted boiler, extractor hood, ceiling light point, radiator and door leading to the lounge.