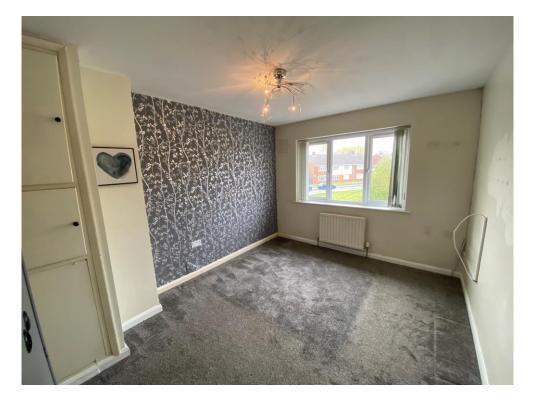

### **Bedroom Two**

9' 1" x 11' 6" ( 2.77m x 3.51m )

Double glazed window to rear, central heating radiator, door to first floor landing.

# **Bedroom Three**

10' 2" x 7' 5" ( 3.10m x 2.26m )

Double glazed window to front, central heating radiator, storage cupboard, door to first floor landing.