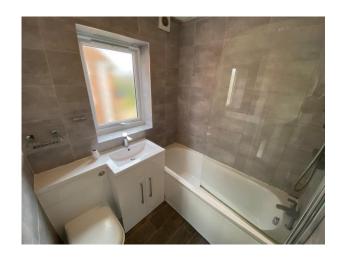

# **Family Bathroom**

Double glazed window to side, low flush toilet, vanity sink, panelled bath with mixer shower, door to first floor landing.