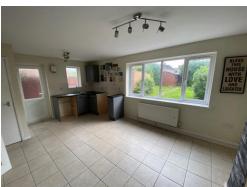

### Kitchen

12' 5" x 17' 5" ( 3.78m x 5.31m )

Double glazed window to rear, double glazed door to side, a range of wall and base units, inset sink, space for various appliances, central heating radiator.