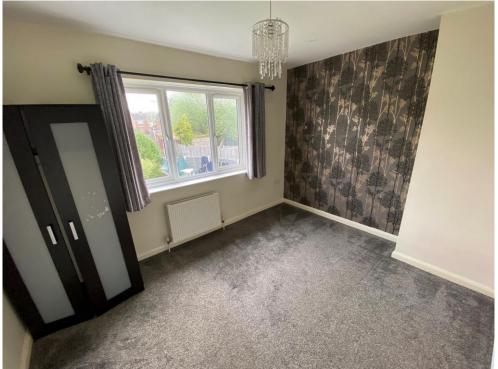

## **Bedroom One**

13' 4" x 9' 8" ( 4.06m x 2.95m )

Double glazed window to front, central heating radiator, fitted wardrobe, door to first floor landing.