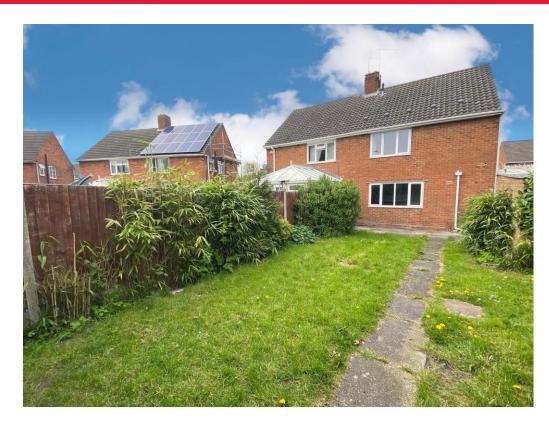

The property comprises of entrance hall, lounge, kitchen diner, three bedrooms and useful loft area. Externally there is a generous driveway area to front with side gated access leading to a good size enclosed rear garden with brick built storage shed.

## **Outside Rear**

Brick built storage area with electric sockets, paved patio area, large lawned area, timber shed.

To view this property please contact Connells on

T 01902 710 170 E wolverhampton@connells.co.uk