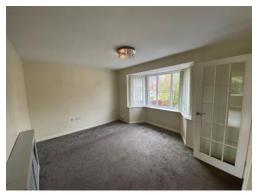

#### **Bedroom One**

13' 4" x 9' 8" ( 4.06m x 2.95m )

Double glazed window to front, central heating radiator, fitted wardrobe, door to first floor landing.

#### **Bedroom Two**

9' 1" x 11' 6" ( 2.77m x 3.51m )

Double glazed window to rear, central heating radiator, door to first floor landing.

## **Bedroom Three**

10' 2" x 7' 5" ( 3.10m x 2.26m )

Double glazed window to front, central heating radiator, storage cupboard, door to first floor landing.