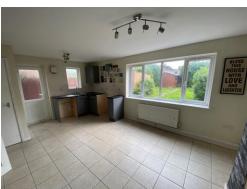

#### Kitchen

12' 5" x 17' 5" ( 3.78m x 5.31m ) Double glazed window to rear, double glazed door to side, a range of wall and base units, inset sink, space for various appliances, central heating radiator.