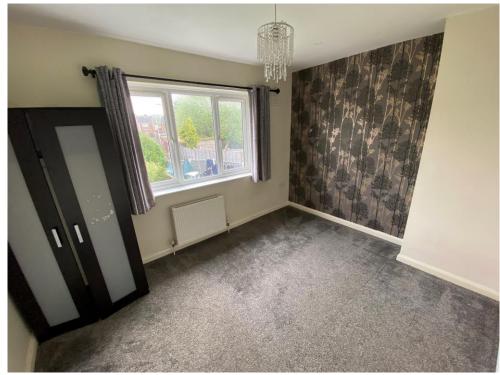

#### **Bedroom One**

13' 4" x 9' 8" ( 4.06m x 2.95m )

Double glazed window to front, central heating radiator, fitted wardrobe, door to first floor landing.

#### **Bedroom Two**

9' 1" x 11' 6" ( 2.77m x 3.51m )

Double glazed window to rear, central heating radiator, door to first floor landing.

## **Bedroom Three**

10' 2" x 7' 5" ( 3.10m x 2.26m )

Double glazed window to front, central heating radiator, storage cupboard, door to first floor landing.