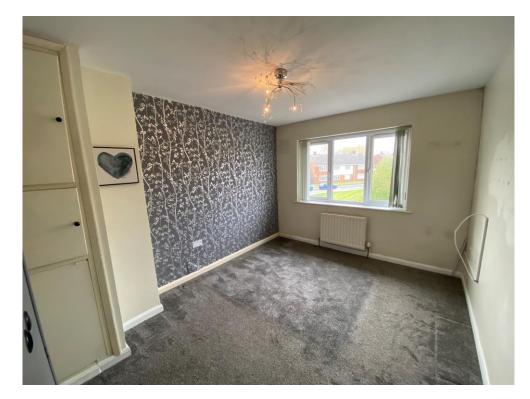

#### **Bedroom One**

13' 4" x 9' 8" ( 4.06m x 2.95m )

Double glazed window to front, central heating radiator, fitted wardrobe, door to first floor landing.

#### **Bedroom Two**

9' 1" x 11' 6" ( 2.77m x 3.51m )

Double glazed window to rear, central heating radiator, door to first floor landing.

## **Bedroom Three**

10' 2" x 7' 5" ( 3.10m x 2.26m )

Double glazed window to front, central heating radiator, storage cupboard, door to first floor landing.