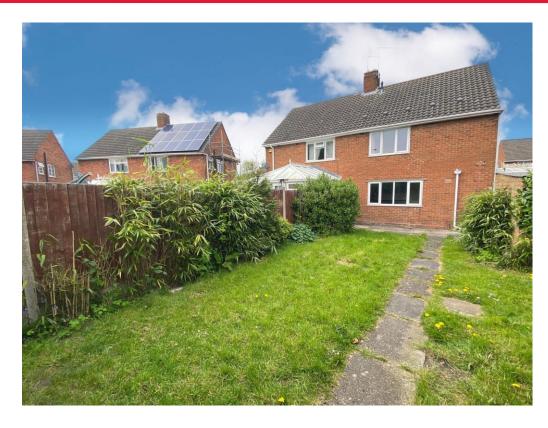

The property comprises of entrance hall, lounge, kitchen diner, three bedrooms and useful loft area. Externally there is a generous driveway area to front with side gated access leading to a good size enclosed rear garden with brick built storage shed.

### **Outside Rear**

Brick built storage area with electric sockets, paved patio area, large lawned area, timber shed.

To view this property please contact Connells on

T 01902 710 170 E wolverhampton@connells.co.uk