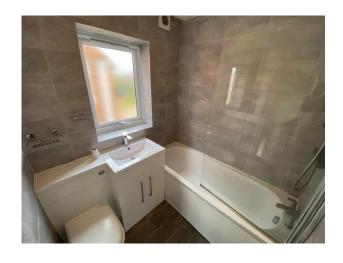

# **Family Bathroom**

Double glazed window to side, low flush toilet, vanity sink, panelled bath with mixer shower, door to first floor landing.