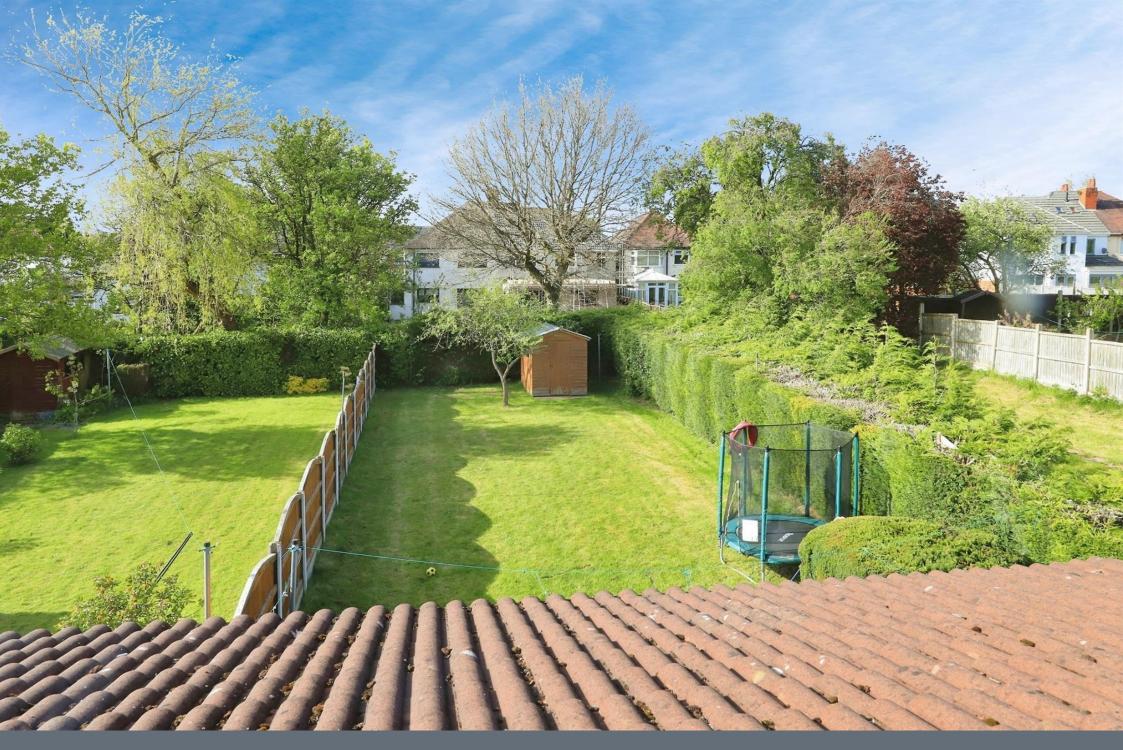

#### **Outside Rear**

Large enclosed rear garden which is mainly lawned, panelled fencing, plants, trees and shrubs.

Residential Sales & Lettings | Mortgage Services | Conveyancing | Surveyors | Land & New Homes