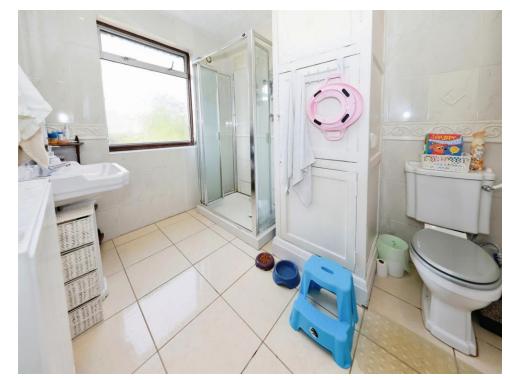

# **Family Shower Room**

Double glazed window to rear, pedestal sink, shower double with shower over, low flush toilet, central heating radiator, door to first floor landing.

Garage

Up and over door to front, power, light.