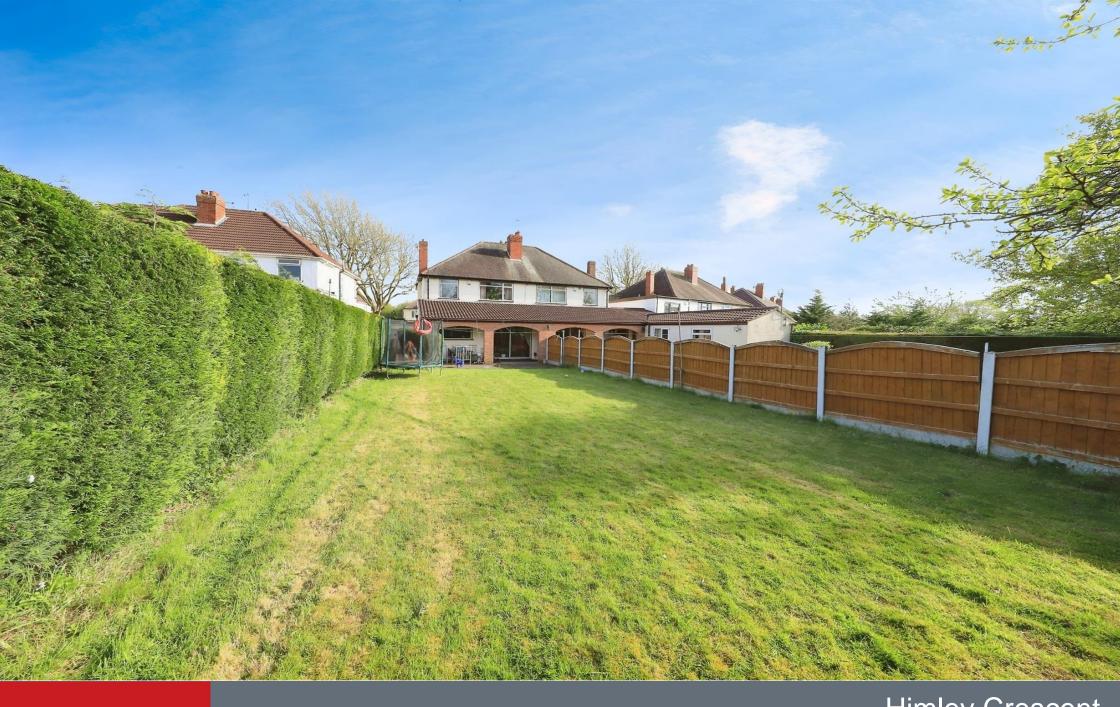

#### **Outside Rear**

Large enclosed rear garden which is mainly lawned, panelled fencing, plants, trees and shrubs.

Residential Sales & Lettings | Mortgage Services | Conveyancing | Surveyors | Land & New Homes