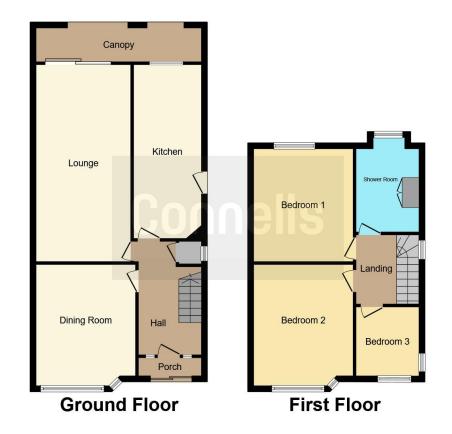

The property comprises of entrance porch, entrance hall, dining room, extended lounge, kitchen, three bedrooms and family shower room. Eternally there is a large driveway, garage and generous enclosed rear garden ideal for extending, subject to relevant permissions.

#### **Entrance Porch**

Double glazed door to front, door to entrance hall.

#### Entrance Hall

Doors to various rooms, stairs access, understair storage cupboard.

#### **Dining Room**

12' x 10' 3" ( 3.66m x 3.12m ) Double glazed window to front, central heating radiator, door to entrance hall.

### **Extended Lounge**

12' 3" x 10' 4" ( 3.73m x 3.15m )

Double glazed sliding door to rear, central heating radiator, door to entrance hall.

#### Kitchen

9' 5" x 6' 6" (2.87m x 1.98m)

Double glazed window to side, wall and base units, space for various appliances, inset sink, door to entrance hall.

# **First Floor Landing**

Doors to various rooms.

## **Bedroom One**

12' 8" x 10' 5" ( 3.86m x 3.17m ) Double glazed window to rear, central heating radiator, door to first floor landing.

# **Bedroom Two**

12' plus bay x 10' 5" ( 3.66m plus bay x 3.17m )

Double glazed window to front, central heating radiator, fitted wardrobe, door to first floor landing.

### **Bedroom Three**

8' 4" x 6' 6" ( 2.54m x 1.98m )

Double glazed window to front, central heating radiator, door to first floor landing.

# **Family Shower Room**

Double glazed window to rear, pedestal sink, shower double with shower over, low flush toilet, central heating radiator, door to first floor landing.

Garage

Up and over door to front, power, light.

# **Outside Front**

Large tarmac driveway providing ample off road parking.

#### **Outside Rear**

Large enclosed rear garden which is mainly lawned, panelled fencing, plants, trees and shrubs.

Residential Sales & Lettings | Mortgage Services | Conveyancing | Surveyors | Land & New Homes