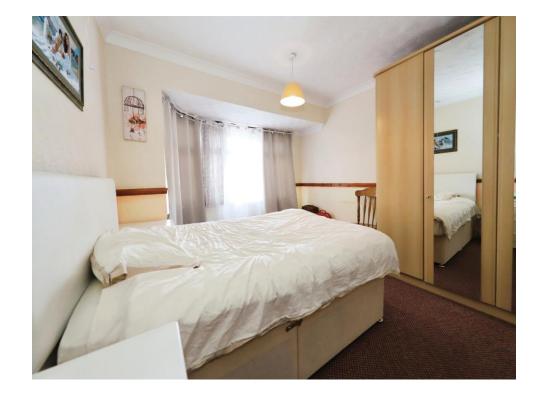

## **Bedroom One**

12' 8" x 10' 5" ( 3.86m x 3.17m ) Double glazed window to rear, central heating radiator, door to first floor landing.

# **Bedroom Two**

12' plus bay x 10' 5" ( 3.66m plus bay x 3.17m )

Double glazed window to front, central heating radiator, fitted wardrobe, door to first floor landing.