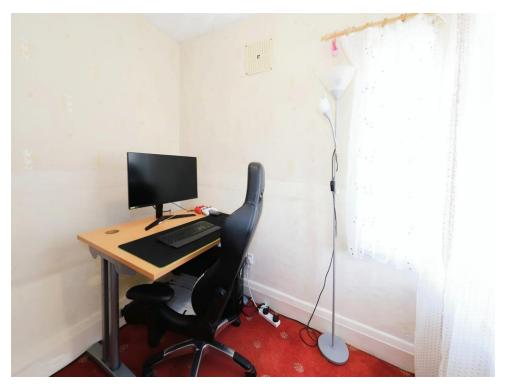

### **Bedroom Three**

8' 4" x 6' 6" ( 2.54m x 1.98m )

Double glazed window to front, central heating radiator, door to first floor landing.