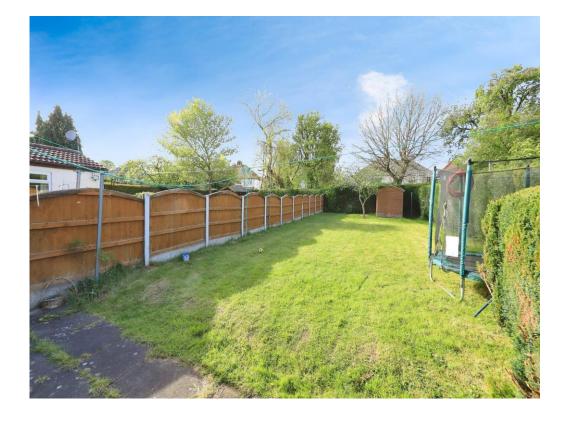

#### **Outside Rear**

Large enclosed rear garden which is mainly lawned, panelled fencing, plants, trees and shrubs.

Residential Sales & Lettings | Mortgage Services | Conveyancing | Surveyors | Land & New Homes