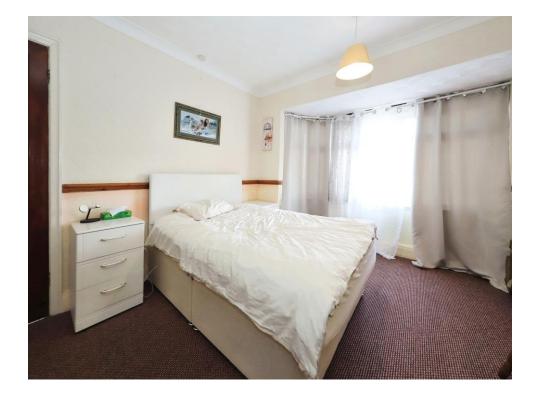

## **Bedroom One**

12' 8" x 10' 5" ( 3.86m x 3.17m ) Double glazed window to rear, central heating radiator, door to first floor landing.

# **Bedroom Two**

12' plus bay x 10' 5" ( 3.66m plus bay x 3.17m )

Double glazed window to front, central heating radiator, fitted wardrobe, door to first floor landing.

### **Bedroom Three**

8' 4" x 6' 6" ( 2.54m x 1.98m )

Double glazed window to front, central heating radiator, door to first floor landing.