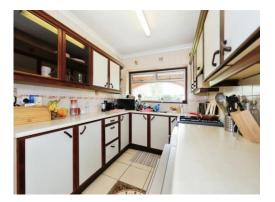

#### Kitchen

9' 5" x 6' 6" (2.87m x 1.98m)

Double glazed window to side, wall and base units, space for various appliances, inset sink, door to entrance hall.