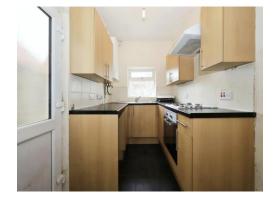

#### Kitchen

9' x 6' ( 2.74m x 1.83m )

Matching wall and base units with stainless steel sink and drainer with mixer tap, integrated electric oven, four ring gas hob with extractor hood above, partly tiled walls, radiator, wall mounted boiler, ceiling light point, double glazed window to the rear and door to the rear garden.