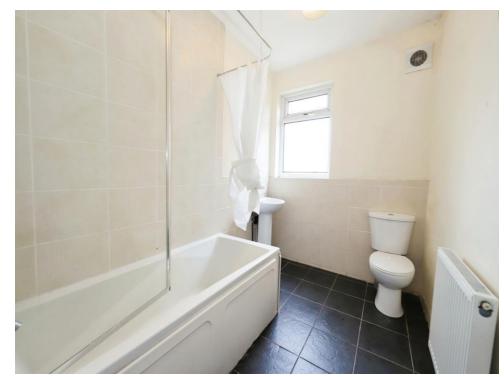

## **Bathroom**

Panelled bath with shower overhead, low flush WC, wash hand basin, partly tiled walls, radiator, ceiling light point, extractor fan and double glazed window to the rear.