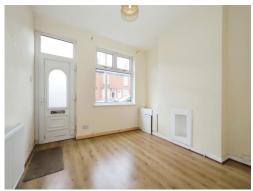

## Lounge

11' max x 11' max ( 3.35m max x 3.35m max )

Double glazed window to the front, meter cupboard, ceiling light point, radiator and door to the dining room.

## **Dining Room**

12' max x 11' max ( 3.66m max x 3.35m max )

Double glazed window to the rear, radiator, storage cupboard, ceiling light point and doors to the kitchen and stairs.