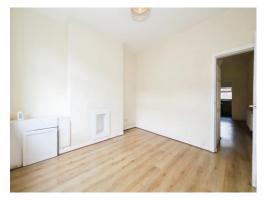

## **Dining Room**

12' max x 11' max ( 3.66m max x 3.35m max )

Double glazed window to the rear, radiator, storage cupboard, ceiling light point and doors to the kitchen and stairs.