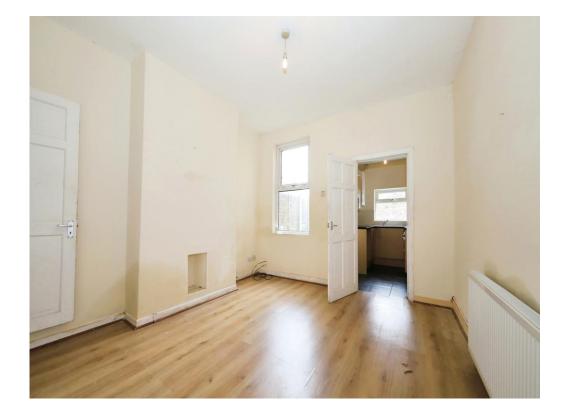

## Lounge

11' max x 11' max ( 3.35m max x 3.35m max )

Double glazed window to the front, meter cupboard, ceiling light point, radiator and door to the dining room.

## **Dining Room**

12' max x 11' max ( 3.66m max x 3.35m max )

Double glazed window to the rear, radiator, storage cupboard, ceiling light point and doors to the kitchen and stairs.