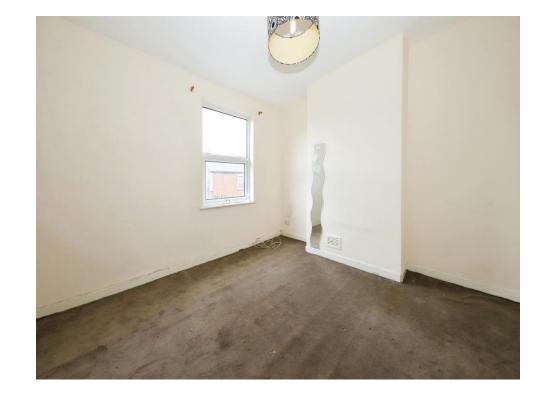

## **Bedroom One**

11' max x 11' max ( 3.35m max x 3.35m max )

Double glazed window to the front, radiator and ceiling light point

# **Bedroom Two**

12' max x 8' max ( 3.66m max x 2.44m max )
Double glazed window to the rear, radiator, ceiling light point and storage cupboard