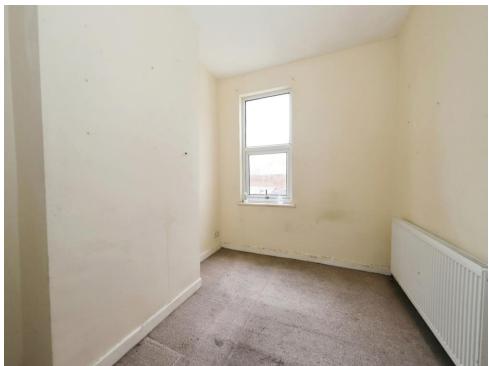

## **Bedroom One**

11' max x 11' max ( 3.35m max x 3.35m max )

Double glazed window to the front, radiator and ceiling light point

# **Bedroom Two**

12' max x 8' max ( 3.66m max x 2.44m max )
Double glazed window to the rear, radiator, ceiling light point and storage cupboard