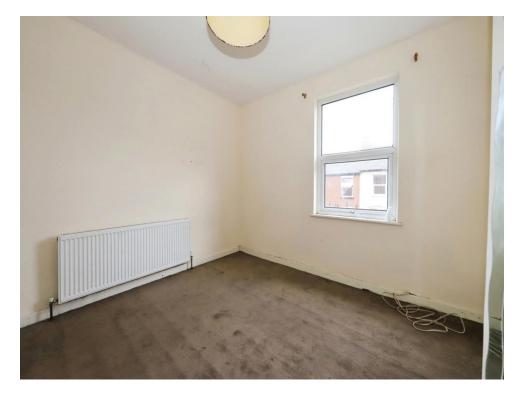

## **Bedroom One**

11' max x 11' max ( 3.35m max x 3.35m max )

Double glazed window to the front, radiator and ceiling light point

# **Bedroom Two**

12' max x 8' max ( 3.66m max x 2.44m max )
Double glazed window to the rear, radiator, ceiling light point and storage cupboard