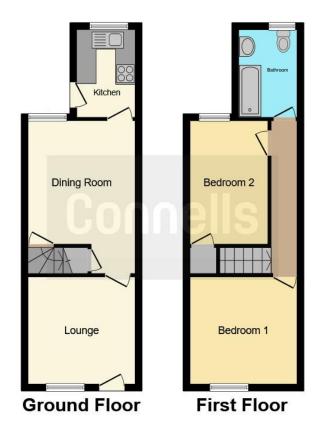

## Lounge

11' max x 11' max ( 3.35m max x 3.35m max )

Double glazed window to the front, meter cupboard, ceiling light point, radiator and door to the dining room.

## **Dining Room**

12' max x 11' max ( 3.66m max x 3.35m max )

Double glazed window to the rear, radiator, storage cupboard, ceiling light point and doors to the kitchen and stairs.

#### Kitchen

9' x 6' ( 2.74m x 1.83m )

Matching wall and base units with stainless steel sink and drainer with mixer tap, integrated electric oven, four ring gas hob with extractor hood above, partly tiled walls, radiator, wall mounted boiler, ceiling light point, double glazed window to the rear and door to the rear garden.

# **First Floor Landing**

Two ceiling light points, loft access, radiator and doors to all bedrooms and bathroom

## **Bedroom One**

11' max x 11' max ( 3.35m max x 3.35m max )

Double glazed window to the front, radiator and ceiling light point

# **Bedroom Two**

12' max x 8' max ( 3.66m max x 2.44m max )
Double glazed window to the rear, radiator, ceiling light point and storage cupboard

## **Bathroom**

Panelled bath with shower overhead, low flush WC, wash hand basin, partly tiled walls, radiator, ceiling light point, extractor fan and double glazed window to the rear.