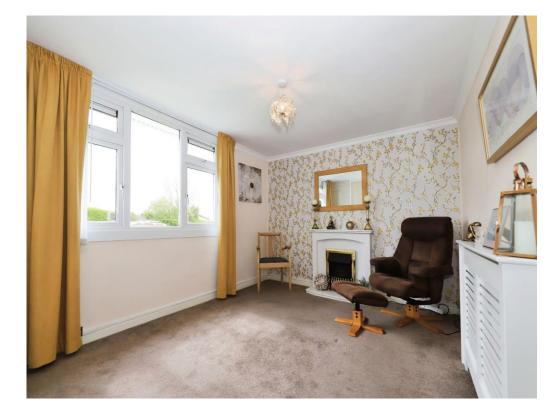

#### **Bedroom One**

10' 2" x 11' 8" ( 3.10m x 3.56m ) Double glazed window to rear, radiator fitted wardrobes, door to entrance hall.

#### **Bedroom Two**

10' 2" x 11' 8" ( 3.10m x 3.56m ) Double glazed window to front, radiator, electric fire, fitted wardrobe and door to entrance hall.