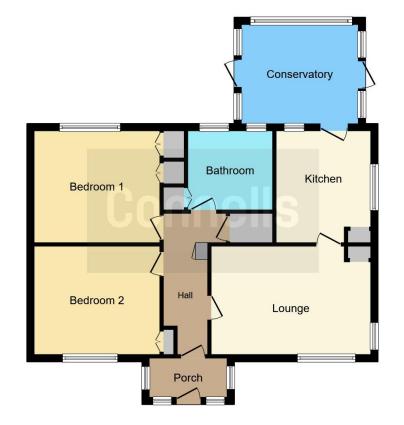

The property comprises of an entrance porch, entrance hall, lounge, two bedrooms, shower room, modern fitted kitchen and conservatory to rear garden. Externally there is generous off road parking to front and a large highly manicured and landscaped rear garden.

### Lounge

10' 2" x 14' 9" ( 3.10m x 4.50m )

Double glazed window to front, double glazed window to side, electric fire, radiator, door to entrance hall, door to kitchen.

#### **Kitchen**

16' 2" x 8' 8" ( 4.93m x 2.64m )

Double glazed window to rear, double glazed door to rear, double glazed window to side, range of wall and base units, inset oven,hob and extractor, stainless steel drainer sink, point for a washer, point for a fridge freezer, door to conservatory.

#### Conservatory

9' 7" x 10' 7" ( 2.92m x 3.23m ) Double glazed windows.

#### **Bedroom One**

10' 2" x 11' 8" ( 3.10m x 3.56m ) Double glazed window to rear, radiator fitted wardrobes, door to entrance hall.

#### **Bedroom Two**

10' 2" x 11' 8" ( 3.10m x 3.56m ) Double glazed window to front, radiator, electric fire, fitted wardrobe and door to entrance hall.

#### **Shower Room**

Shower in a cubicle, radiator, two double glazed windows to rear, pedestal sink, low flush toilet, door to entrance hall.