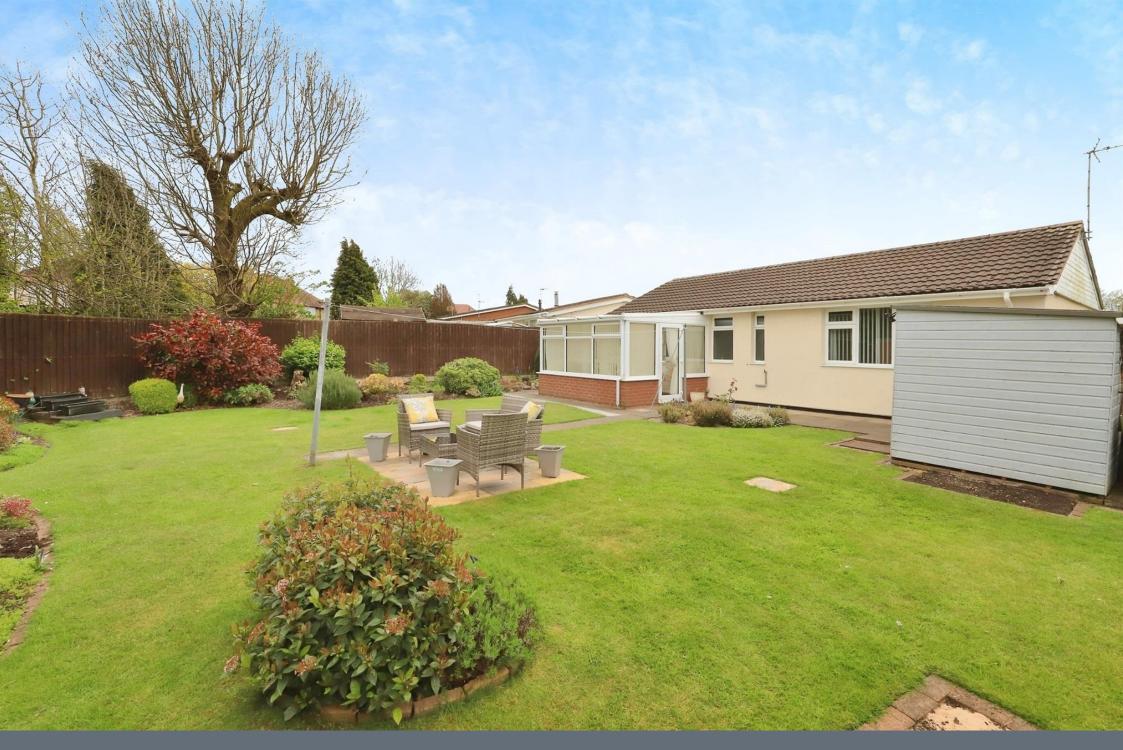

#### **Outside Rear**

Paved patio area, large lawned area with highly manicured and landscaped flower beds, surrounded by a range of panelled fencing.

The property comprises of an entrance porch, entrance hall, lounge, two bedrooms, shower room, modern fitted kitchen and conservatory to rear garden. Externally there is generous off road parking to front and a large highly manicured and landscaped rear garden.