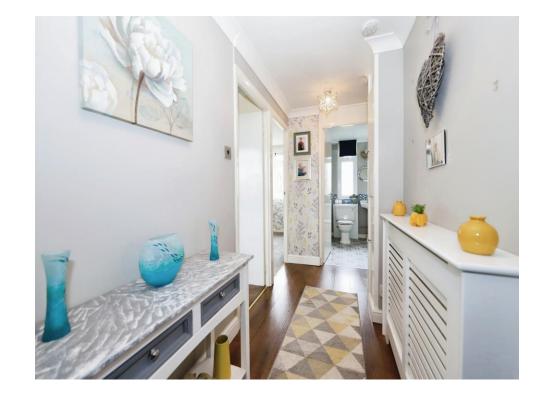

#### Entrance Hall

Door to entrance porch, doors to various rooms.

#### **Shower Room**

Shower in a cubicle, radiator, two double glazed windows to rear, pedestal sink, low flush toilet, door to entrance hall.