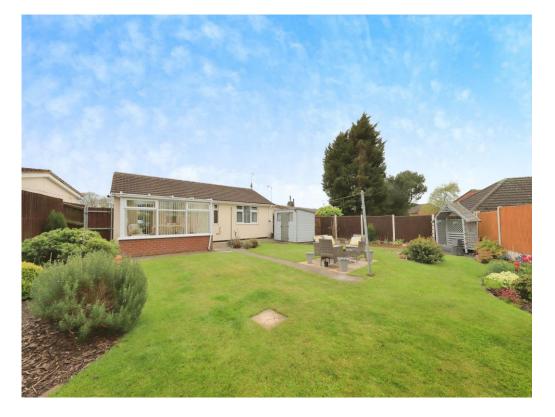

#### **Outside Rear**

Paved patio area, large lawned area with highly manicured and landscaped flower beds, surrounded by a range of panelled fencing.