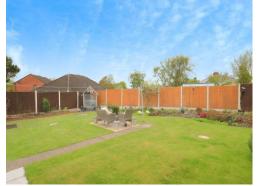

#### **Outside Rear**

Paved patio area, large lawned area with highly manicured and landscaped flower beds, surrounded by a range of panelled fencing.