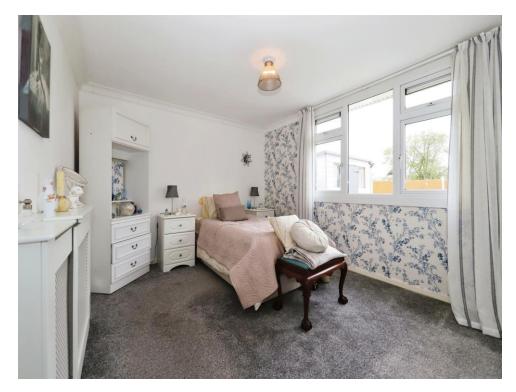

#### **Bedroom One**

10' 2" x 11' 8" ( 3.10m x 3.56m ) Double glazed window to rear, radiator fitted wardrobes, door to entrance hall.

#### **Bedroom Two**

10' 2" x 11' 8" ( 3.10m x 3.56m ) Double glazed window to front, radiator, electric fire, fitted wardrobe and door to entrance hall.