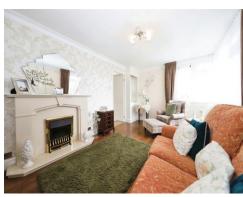

### Lounge

10' 2" x 14' 9" ( 3.10m x 4.50m )

Double glazed window to front, double glazed window to side, electric fire, radiator, door to entrance hall, door to kitchen.