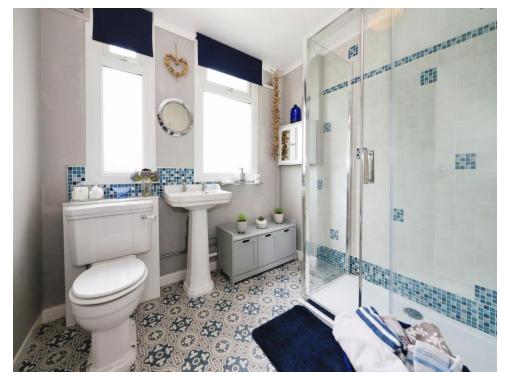

#### **Shower Room**

Shower in a cubicle, radiator, two double glazed windows to rear, pedestal sink, low flush toilet, door to entrance hall.