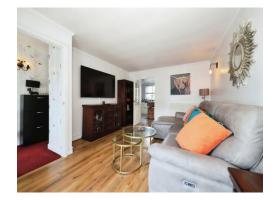

### Lounge

18' into bay x 12' (5.49m into bay x 3.66m)

Double glazed bay window to front, door to hall, door to kitchen, central heated radiator, laminate floor.