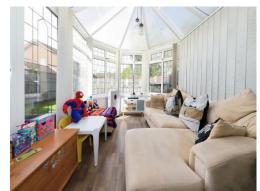

# Conservatory

10' 8" x 8' 9" ( 3.25m x 2.67m )

Double glazed french doors to rear, double glazed patio doors leading to the entertainment kitchen diner and double glazed windows overlooking the rear garden.