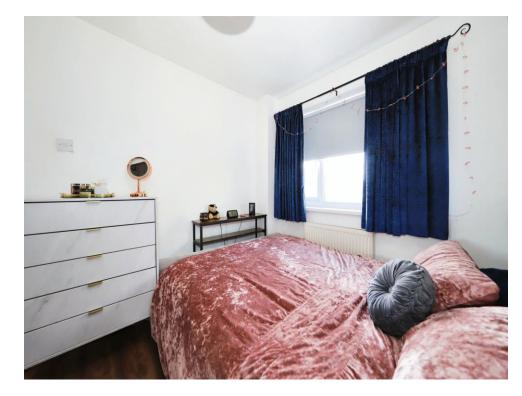

### **Bedroom One**

15' 3" x 8' 4" ( 4.65m x 2.54m )

Double glazed window to front, free standing mirrored wardrobes, central heated radiator, door to landing, laminate floor.