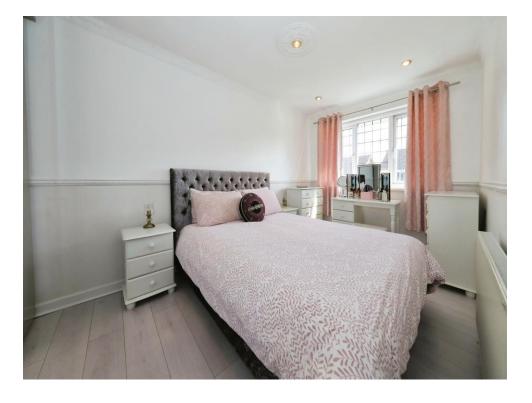

### **Bedroom One**

15' 3" x 8' 4" ( 4.65m x 2.54m )

Double glazed window to front, free standing mirrored wardrobes, central heated radiator, door to landing, laminate floor.

### **Bedroom Two**

11' x 8' 5" ( 3.35m x 2.57m )

Double glazed window to rear, laminate floor, central heated radiator, door to landing.

### **Bedroom Three**

10' x 6' 6" ( 3.05m x 1.98m )

Double glazed window to front, laminate floor, central heated radiator, built in wardrobe, door to landing.