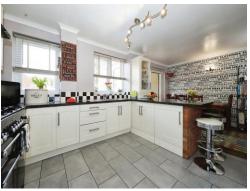

#### **Entertainment Kitchen Diner**

19' 8" x 10' 9" (5.99m x 3.28m)

Double glazed door to side access, two double glazed windows overlooking the rear garden, access to conservatory area, door to lounge, fantastic selection of fitted wall and base units with complimentary breakfast bar, sink unit, pantry storage cupboard, extractor fan. central heated radiator.