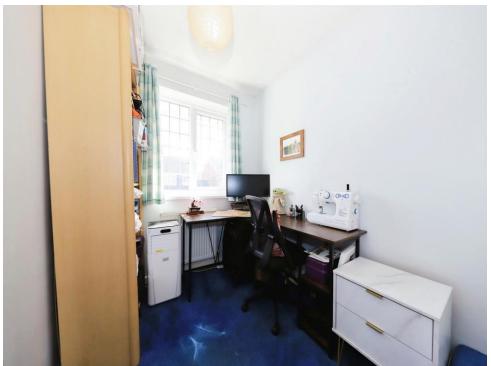

### **Bedroom Three**

10' x 6' 6" ( 3.05m x 1.98m )

Double glazed window to front, laminate floor, central heated radiator, built in wardrobe, door to landing.