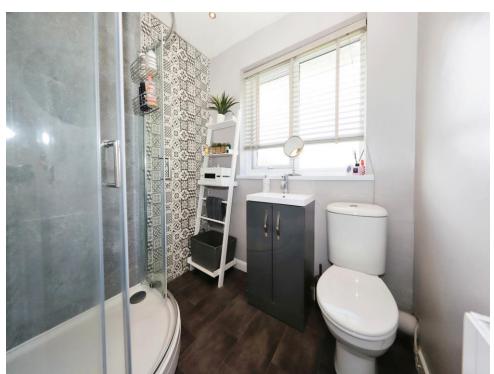

## **Family Bathroom**

Double glazed window to rear, corner shower, low flush toilet, wash basin, central heated radiator, part tiled walls, spotlights to ceiling.