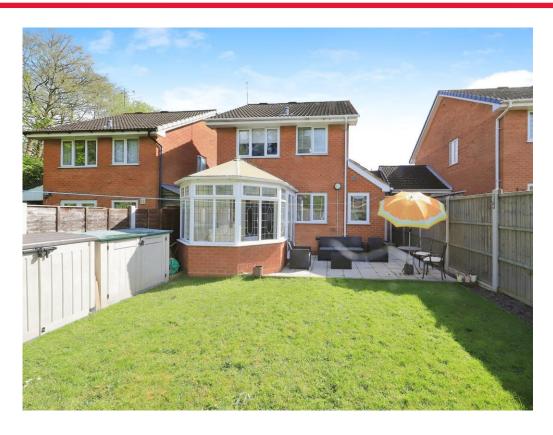

# Conservatory

10' 8" x 8' 9" ( 3.25m x 2.67m )

Double glazed french doors to rear, double glazed patio doors leading to the entertainment kitchen diner and double glazed windows overlooking the rear garden.

#### **Outside Rear**

Entertainment patio area, lawned area, trees, plants and shrubs.

Residential Sales & Lettings | Mortgage Services | Conveyancing | Surveyors | Land & New Homes

This floor plan is for illustrative purposes only. It is not drawn to scale. Any measurements, floor areas (including any total floor area), openings and orientation are approximate. No details are guaranteed, they cannot be relied upon for any purpose and they do not form part of any agreement. No liability is taken for any error, omission or misstatement. A party must rely upon its own inspection(s). Powered by www.focalagent.com