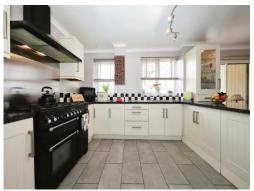

#### **Entertainment Kitchen Diner**

19' 8" x 10' 9" (5.99m x 3.28m)

Double glazed door to side access, two double glazed windows overlooking the rear garden, access to conservatory area, door to lounge, fantastic selection of fitted wall and base units with complimentary breakfast bar, sink unit, pantry storage cupboard, extractor fan. central heated radiator.