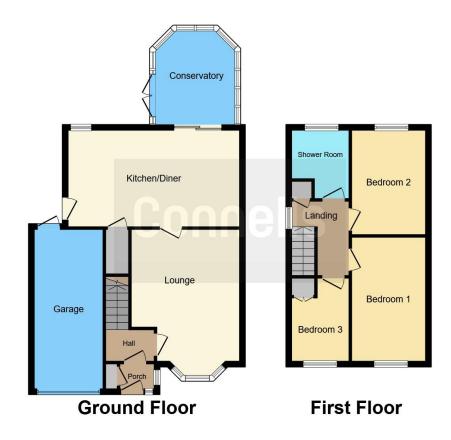

Externally this wonderful family property has off road parking, garage (ideal for conversion subject to relevant permissions), the property also has a pleasant rear garden.

Internally there is an entrance hall, lounge, wonderful entertainment open plan kitchen diner with an adjoining conservatory. The first floor has three bedrooms and a fitted family shower room.

#### **Entrance Porch**

Double glazed door to front access, double glazed windows to side, double glazed door to hall, storage cupboard.

### **Entrance Hall**

Stairs to first floor landing, doors to various rooms, double glazed door to porch, central heated radiator.

### Lounge

18' into bay x 12' (5.49m into bay x 3.66m)

Double glazed bay window to front, door to hall, door to kitchen, central heated radiator, laminate floor.

#### **Entertainment Kitchen Diner**

19' 8" x 10' 9" (5.99m x 3.28m)

Double glazed door to side access, two double glazed windows overlooking the rear garden, access to conservatory area, door to lounge, fantastic selection of fitted wall and base units with complimentary breakfast bar, sink unit, pantry storage cupboard, extractor fan. central heated radiator.

# Conservatory

10' 8" x 8' 9" ( 3.25m x 2.67m )

Double glazed french doors to rear, double glazed patio doors leading to the entertainment kitchen diner and double glazed windows overlooking the rear garden.

# **First Floor Landing**

Loft access, double glazed window to side, doors to various rooms, stairs to ground floor, airing cupboard.

### **Bedroom One**

15' 3" x 8' 4" ( 4.65m x 2.54m )

Double glazed window to front, free standing mirrored wardrobes, central heated radiator, door to landing, laminate floor.

### **Bedroom Two**

11' x 8' 5" ( 3.35m x 2.57m )

Double glazed window to rear, laminate floor, central heated radiator, door to landing.

### **Bedroom Three**

10' x 6' 6" ( 3.05m x 1.98m )

Double glazed window to front, laminate floor, central heated radiator, built in wardrobe, door to landing.

## **Family Bathroom**

Double glazed window to rear, corner shower, low flush toilet, wash basin, central heated radiator, part tiled walls, spotlights to ceiling.

# Garage

Up and over door to front, double glazed door to rear access.