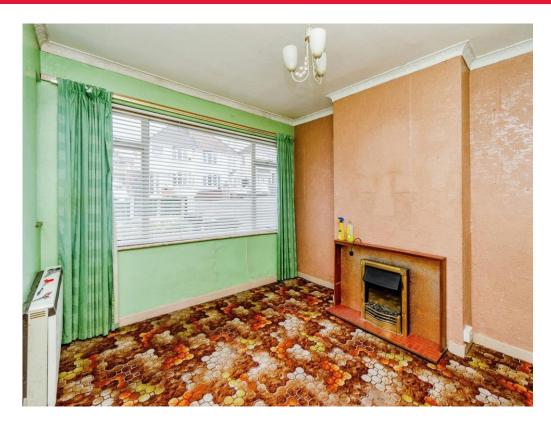

## Lounge

12' x 10' 9" ( 3.66m x 3.28m )

Double glazed window to front, storage heater, door to entrance hall.