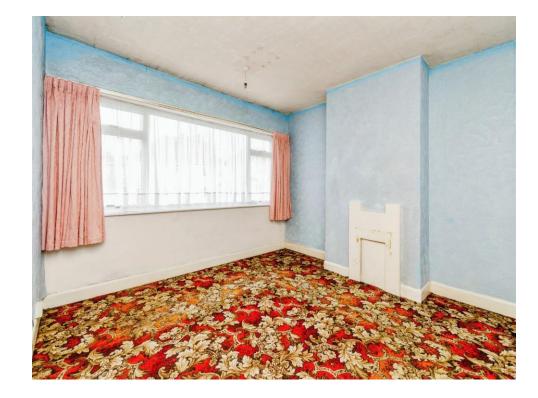

## Lounge

12' x 10' 9" ( 3.66m x 3.28m )

Double glazed window to front, storage heater, door to entrance hall.

### **Bedroom One**

12' x 11' ( 3.66m x 3.35m )

Double glazed window to front, door to first floor landing.

### **Bedroom Two**

11' 9" x 10' 9" ( 3.58m x 3.28m )

Double glazed window to rear, door to first floor landing.

## **Bedroom Three**

7' 7" x 6' (2.31m x 1.83m)

Double glazed window to front, door to first floor landing.