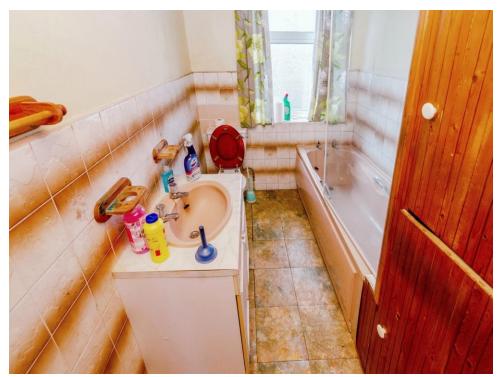

## **Family Bathroom**

Double glazed window to rear, panelled bath, low flush toilet, vanity unit, door to first floor landing.