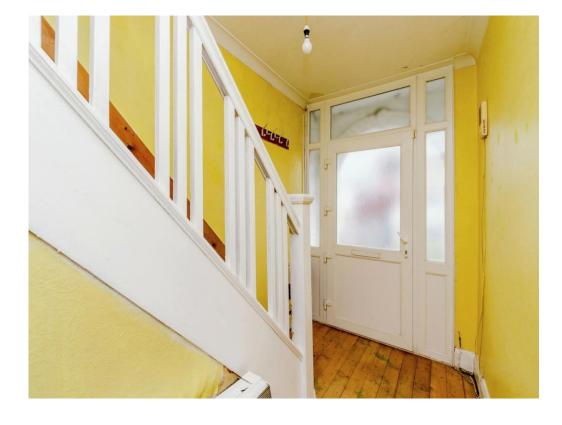

### **Entrance Hall**

Double glazed door to front, door to lounge, door to dining room, door to kitchen, stairs to first floor landing.