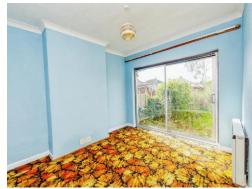

# **Dining Room**

11' 9" x 11' (3.58m x 3.35m)

Sliding door to rear garden, storage heater, door to entrance hall.