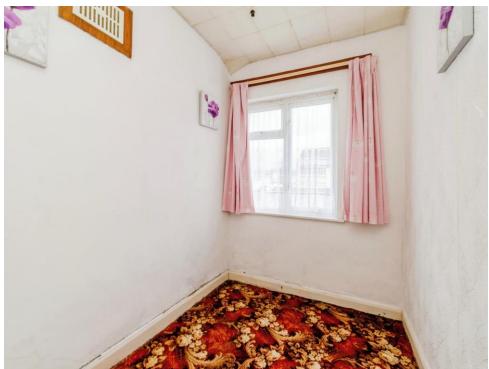

## **Bedroom Three**

7' 7" x 6' (2.31m x 1.83m)

Double glazed window to front, door to first floor landing.