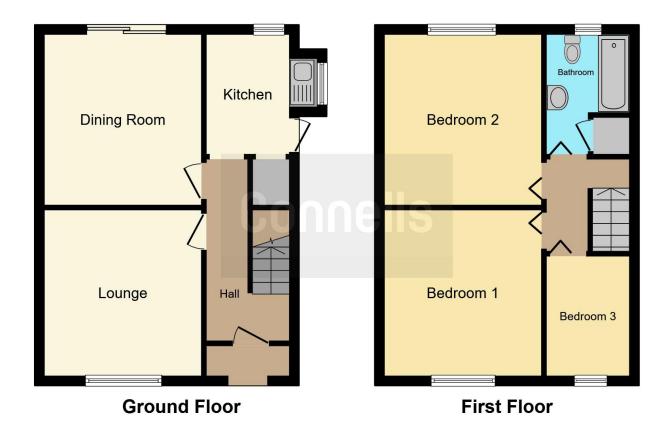

The property comprises of entrance hall, lounge, dining room, kitchen area (see Agents Note), three bedrooms and family bathroom. Externally there is a storage area/potential space for garage, off road parking to front and large enclosed overgrown rear garden.

### **Entrance Hall**

Double glazed door to front, door to lounge, door to dining room, door to kitchen, stairs to first floor landing.

## Lounge

12' x 10' 9" ( 3.66m x 3.28m )

Double glazed window to front, storage heater, door to entrance hall.

# **Dining Room**

11' 9" x 11' (3.58m x 3.35m)

Sliding door to rear garden, storage heater, door to entrance hall.

#### Kitchen

Please note the floor collapsed in kitchen, this is a potential hazard. Double glazed window to rear, door to side, door to entrance hall.

## **First Floor Landing**

Doors to various rooms.

### **Bedroom One**

12' x 11' ( 3.66m x 3.35m )

Double glazed window to front, door to first floor landing.

### **Bedroom Two**

11' 9" x 10' 9" ( 3.58m x 3.28m )

Double glazed window to rear, door to first floor landing.

## **Bedroom Three**

7' 7" x 6' (2.31m x 1.83m)

Double glazed window to front, door to first floor landing.

## **Family Bathroom**

Double glazed window to rear, panelled bath, low flush toilet, vanity unit, door to first floor landing.