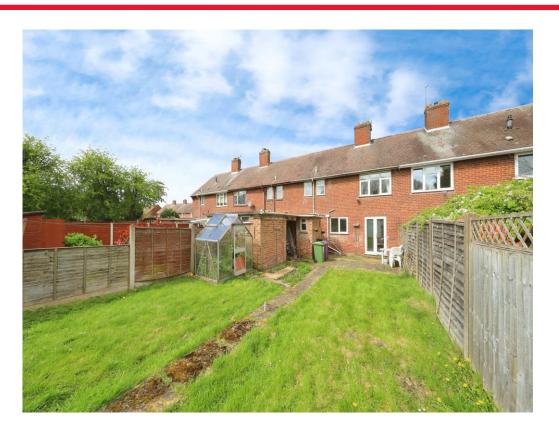

The property comprises of entrance hall, large lounge with adjoining dining room, generously proportioned kitchen, three large bedrooms and a family shower room.

Externally there are two brick outbuildings and an outdoor toilet. To the front there is a large lawned garden area ideal for conversion to garage and with a dropped kerb already in place and a large enclosed rear garden making this an ideal family property. Additionally the property has pleasant views over the green opposite ideal for those with families, please call Connells today to book a viewing.

#### **Outside Rear**

Enclosed rear garden, mostly lawned surrounded by a range of plants, trees and shrubs.

Residential Sales & Lettings | Mortgage Services | Conveyancing | Surveyors | Land & New Homes