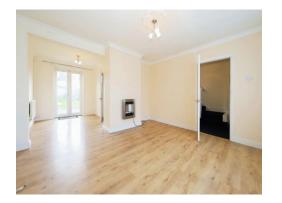

### Lounge

12' x 13' 6" ( 3.66m x 4.11m )

Double glazed window to front, radiator, open to dining room.

# **Dining Room**

9' x 8' (2.74m x 2.44m)

French doors to rear garden, door to kitchen, open to lounge, radiator, door to kitchen.