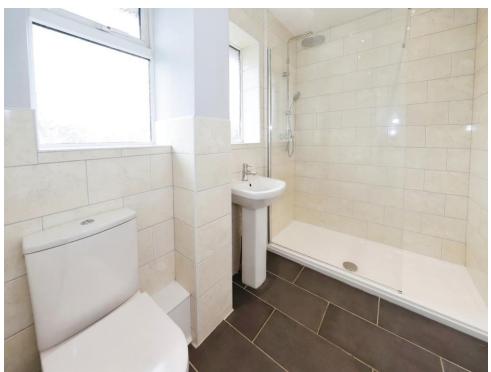

# **Family Bathroom**

Waterfall shower in a cubicle, pedestal sink, low flush toilet, two double glazed window to rear, storage cupboard, door to landing.