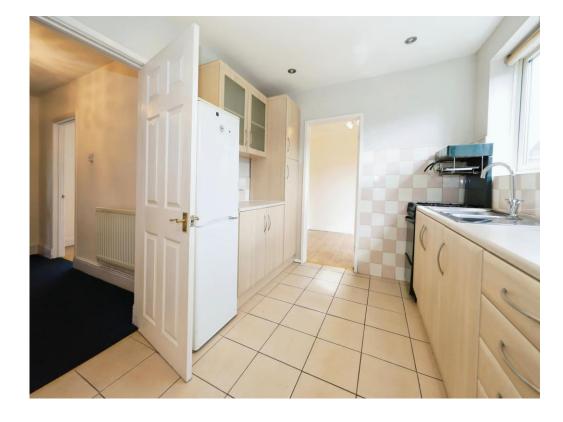

#### Kitchen

8' 9" x 12' 5" ( 2.67m x 3.78m )

Double glazed window to rear, range of wall and base units, one and a half stainless steel drainer sink, fridge freezer, cooker, washer and dryer include in the sale, door to entrance hall.