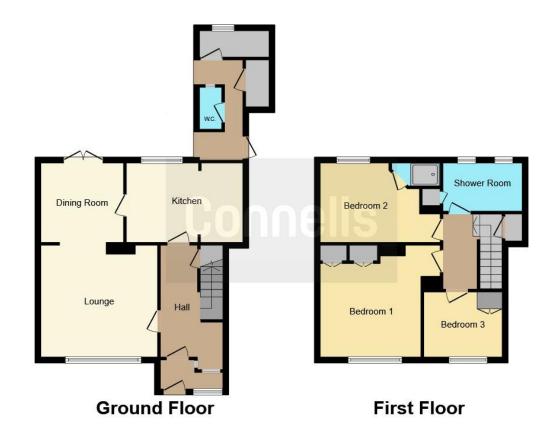

The property comprises of entrance hall, large lounge with adjoining dining room, generously proportioned kitchen, three large bedrooms and a family shower room.

Externally there are two brick outbuildings and an outdoor toilet. To the front there is a large lawned garden area ideal for conversion to garage and with a dropped kerb already in place and a large enclosed rear garden making this an ideal family property. Additionally the property has pleasant views over the green opposite ideal for those with families, please call Connells today to book a viewing.

This floor plan is for illustrative purposes only. It is not drawn to scale. Any measurements, floor areas (including any total floor area), openings and orientation are approximate. No details are guaranteed, they cannot be relied upon for any purpose and they do not form part of any agreement. No liability is taken for any error, omission or misstatement. A party must rely upon its own inspection(s). Powered by www.focalagent.com