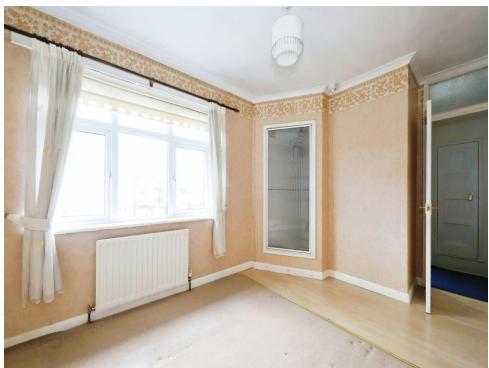

#### **Bedroom One**

10' 8" x 11' 6" ( 3.25m x 3.51m )

Double glazed window to front, radiator, fitted wardrobe, door to landing.

# **Bedroom Three**

7' 6" x 9' (2.29m x 2.74m)

Double glazed window to front, radiator, storage cupboard, door to landing.