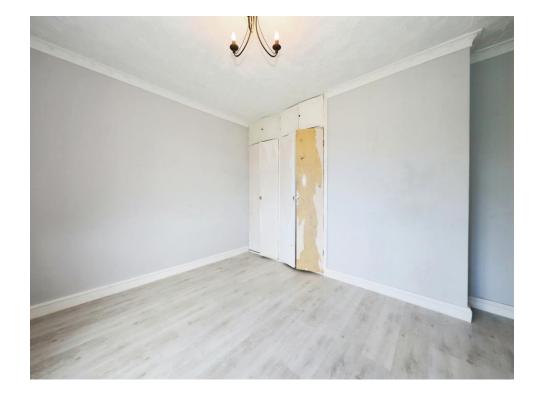

#### **Bedroom One**

10' 8" x 11' 6" ( 3.25m x 3.51m )

Double glazed window to front, radiator, fitted wardrobe, door to landing.

#### **Bedroom Two**

9' 1" x 11' 4" ( 2.77m x 3.45m )

Double glazed window to rear, radiator, shower cubicle, door to landing.

# **Bedroom Three**

7' 6" x 9' (2.29m x 2.74m)

Double glazed window to front, radiator, storage cupboard, door to landing.