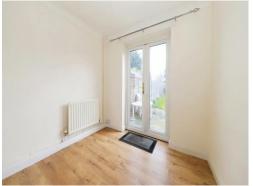

# **Dining Room**

9' x 8' (2.74m x 2.44m)

French doors to rear garden, door to kitchen, open to lounge, radiator, door to kitchen.