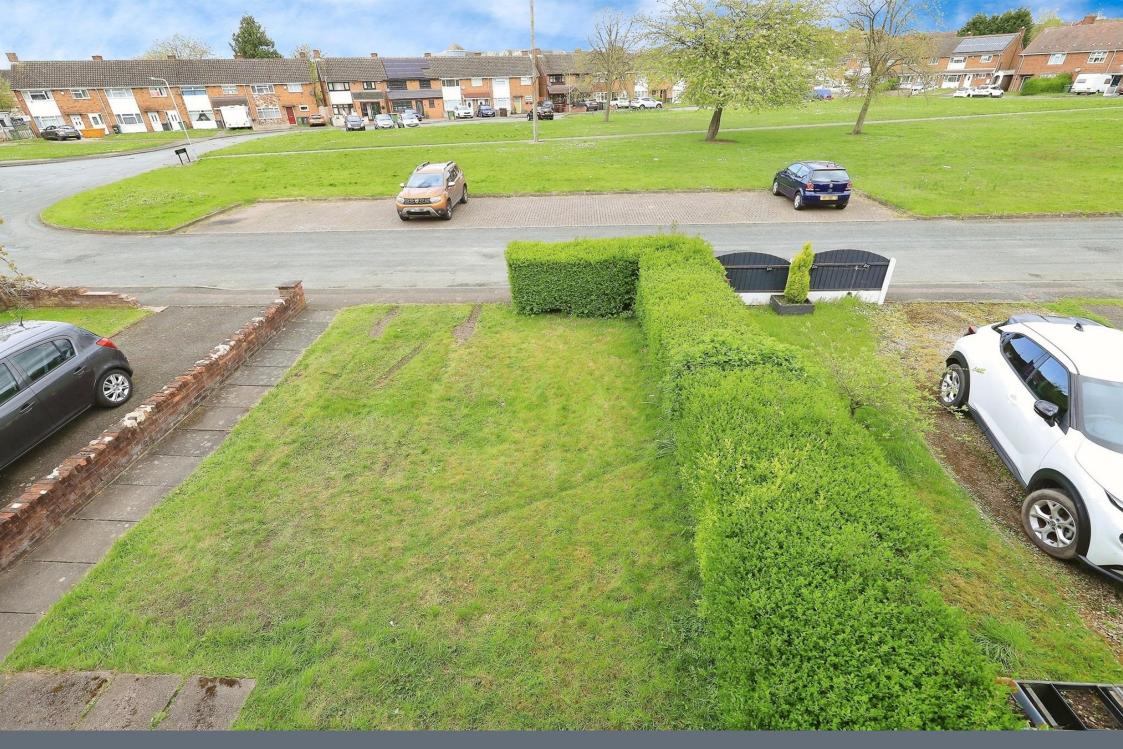

## **Outside Front**

Large garden area, ideal for families/ conversion to the driveway, side gated access leading to rear.

#### **Outside Rear**

Enclosed rear garden, mostly lawned surrounded by a range of plants, trees and shrubs.

Residential Sales & Lettings | Mortgage Services | Conveyancing | Surveyors | Land & New Homes