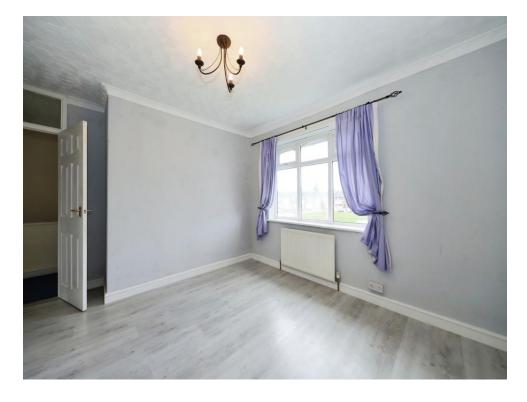

#### **Bedroom One**

10' 8" x 11' 6" ( 3.25m x 3.51m )

Double glazed window to front, radiator, fitted wardrobe, door to landing.

#### **Bedroom Two**

9' 1" x 11' 4" ( 2.77m x 3.45m )

Double glazed window to rear, radiator, shower cubicle, door to landing.

# **Bedroom Three**

7' 6" x 9' (2.29m x 2.74m)

Double glazed window to front, radiator, storage cupboard, door to landing.