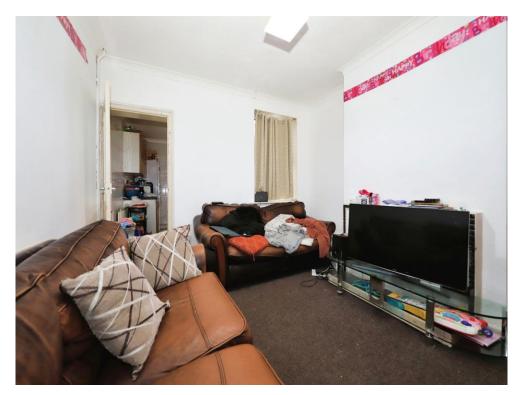

#### Lounge

15' 6" x 11' 2" ( 4.72m x 3.40m ) Double glazed window to the front, rad ceiling light point