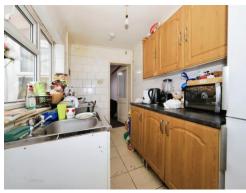

#### **Kitchen**

11' x 6' 1" ( 3.35m x 1.85m )

An array of wall and base units with a stainless steel sink and drainer with taps, tiled walls, plumbing point for washing machine, ceiling light point, double glazed window to the rear and doors to the dining room and lobby.