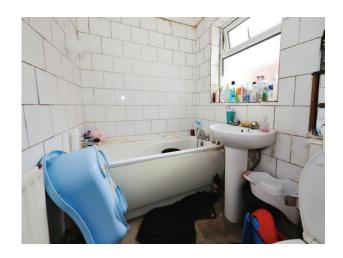

### **Ground Floor Bathroom**

Panelled bath, tiled walls, low flush WC, wash hand basin, double glazed window to the side.