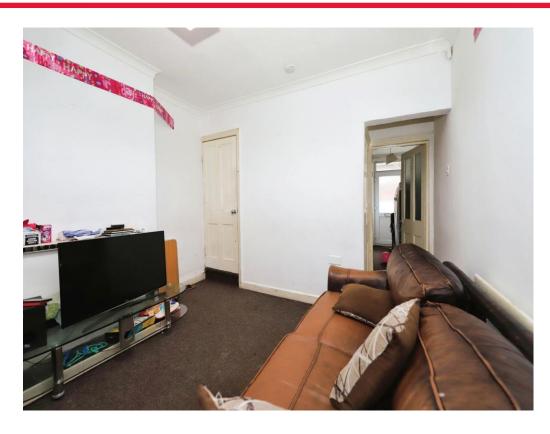

# **Entrance Hall**

Doors to lounge and dining room.

#### Lounge

15' 6" x 11' 2" ( 4.72m x 3.40m ) Double glazed window to the front, rad ceiling light point