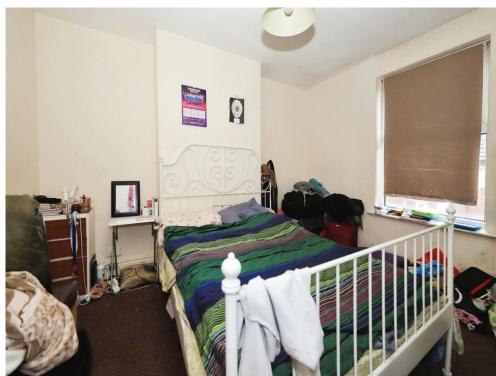

### **Bedroom One**

12' 3" x 11' 3" ( 3.73m x 3.43m ) Double glazed window to the front, radiator and ceiling light point.

# **Bedroom Two**

12' 8" x 11' 2" ( 3.86m x 3.40m ) Double glazed window to the rear, radiator, ceiling light point door to dressing room.

**Dressing Area** 10' 4" x 6' 3" ( 3.15m x 1.91m ) Double glazed window to the rear, ceiling light point and radiator.