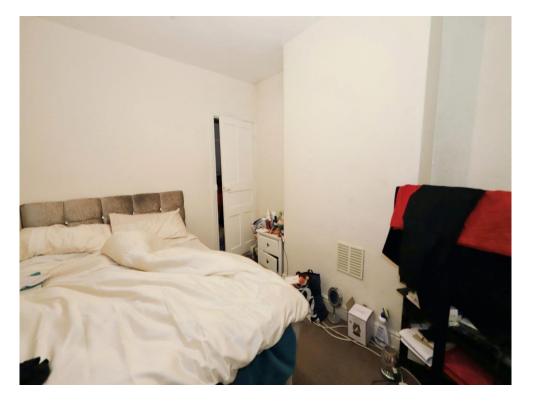

# **Bedroom One**

11' 9" x 11' 6" ( 3.58m x 3.51m )

Double glazed window to the front, radiator and ceiling light point.

# **Bedroom Two**

12' 10" x 11' 7" ( 3.91m x 3.53m )

Double glazed window to the rear, radiator and ceiling light point

# **Bedroom Three**

 $11^{'}\,x\,7^{'}\,5^{"}$  (  $3.35\,m\,x\,2.26\,m$  ) Double glazed window to the rear, ceiling light point and radiator.