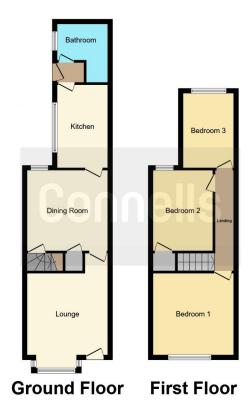

# **Outside Rear**

Paved area with steps up to a lawn with timber fencing.

This floor plan is for illustrative purposes only. It is not drawn to scale. Any measurements, floor areas (including any total floor area), openings and orientation are approximate. No details are guaranteed, they cannot be relied upon for any purpose and they do not form part of any agreement. No liability is taken for any error, omission or misstatement. A party must rely upon its own inspection(s). Powered by www.focalagent.com