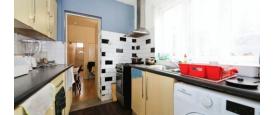

#### Kitchen

12' 2" x 7' 4" ( 3.71m x 2.24m )

Matching wall and base units with one and a half sink and drainer with mixer tap, partly tiled walls, extractor hood above, plumbing point for washing machine, radiator, ceiling light point, double glazed window to the rear and doors to the dining room and lobby.