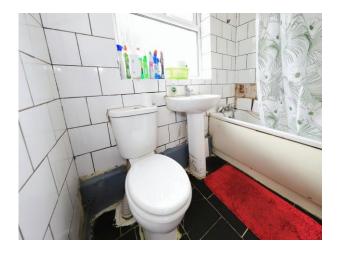

### Bathroom

Panelled bath, partly tiled walls, low flush WC, wash hand basin, double glazed window to the rear.