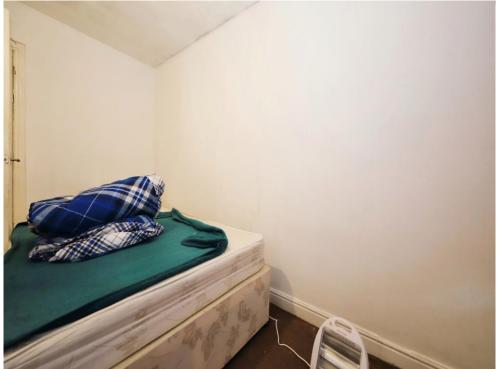

# **Bedroom Three**

 $11^{'}\,x\,7^{'}\,5^{"}$  (  $3.35\,m\,x\,2.26\,m$  ) Double glazed window to the rear, ceiling light point and radiator.