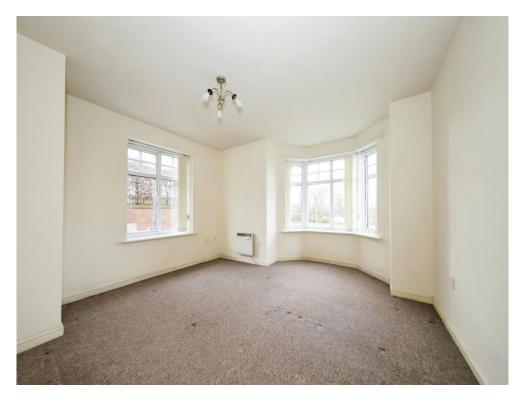

## **Entertainment Lounge**

10' 4" plus the bay x 19' 1" max ( 3.15 m plus the bay x 5.82 m max )

Double glazed window to front, double glazed bay window to front, double glazed window to side, door to entrance hall, electric fire, storage heater, TV aerial point, open to kitchen.