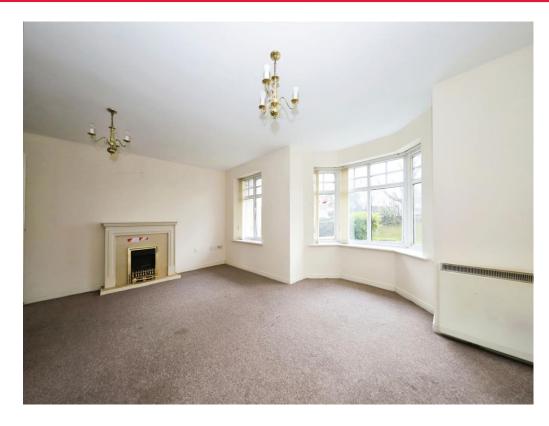

## **Entertainment Lounge**

10' 4" plus the bay x 19' 1" max ( 3.15 m plus the bay x 5.82 m max )

Double glazed window to front, double glazed bay window to front, double glazed window to side, door to entrance hall, electric fire, storage heater, TV aerial point, open to kitchen.