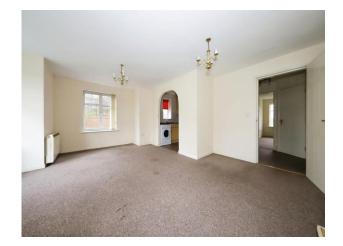

## **Entertainment Lounge**

10' 4" plus the bay x 19' 1" max ( 3.15 m plus the bay x 5.82 m max )

Double glazed window to front, double glazed bay window to front, double glazed window to side, door to entrance hall, electric fire, storage heater, TV aerial point, open to kitchen.

#### Kitchen

6' x 8' 3" ( 1.83m x 2.51m )

Double glazed window to side, one and a half stainless steel drainer sink, range of wall and base units, oven, hob, extractor, plumbing for washing machine, point for a fridge freezer, open to the lounge.