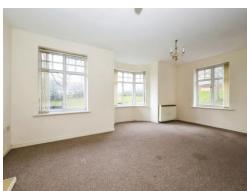

#### **Bedroom One**

13' 9" max into bay x 12' 4" max ( 4.19 m max into bay x 3.76 m max )

Double glazed bay window to rear and side, electric radiator, door to entrance hall.

#### **Bedroom Two**

129' 9" x 6' 4" ( 39.55m x 1.93m )

Double glazed window to rear, electric radiator, door to entrance hall.