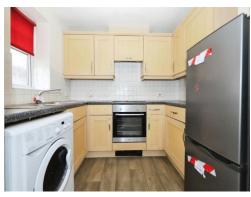

#### Kitchen

6' x 8' 3" ( 1.83m x 2.51m )

Double glazed window to side, one and a half stainless steel drainer sink, range of wall and base units, oven, hob, extractor, plumbing for washing machine, point for a fridge freezer, open to the lounge.