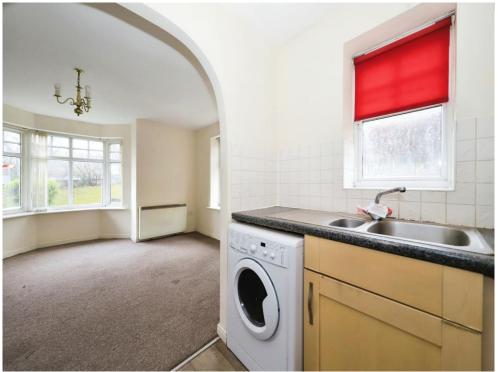

#### Kitchen

6' x 8' 3" ( 1.83m x 2.51m )

Double glazed window to side, one and a half stainless steel drainer sink, range of wall and base units, oven, hob, extractor, plumbing for washing machine, point for a fridge freezer, open to the lounge.