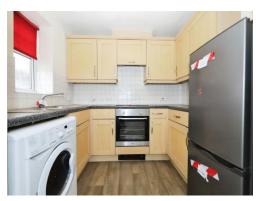

#### Kitchen

6' x 8' 3" (1.83m x 2.51m) Double glazed window to side, one and a half stainless steel drainer sink, range of wall and base units, oven, hob, extractor, plumbing for washing machine, point for a fridge freezer, open to the lounge.