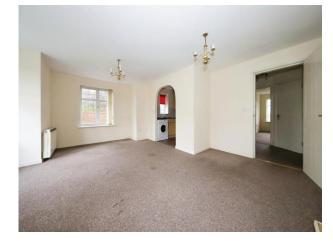

#### **Entertainment Lounge**

10' 4" plus the bay x 19' 1" max ( 3.15m plus the bay x 5.82m max) Double glazed window to front, double glazed bay window to front, double glazed window to side, door to entrance hall, electric fire, storage heater, TV aerial point, open to kitchen.