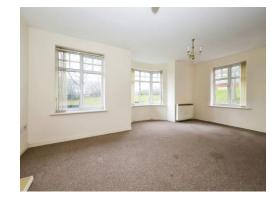

#### **Entertainment Lounge**

10' 4" plus the bay x 19' 1" max ( 3.15m plus the bay x 5.82m max) Double glazed window to front, double glazed bay window to front, double glazed window to side, door to entrance hall, electric fire, storage heater, TV aerial point, open to kitchen.

**Bedroom One** 

13' 9" max into bay x 12' 4" max ( 4.19m max into bay x 3.76m max ) Double glazed bay window to rear and side, electric radiator, door to entrance hall.

**Bedroom Two** 129' 9" x 6' 4" ( 39.55m x 1.93m ) Double glazed window to rear, electric radiator, door to entrance hall.