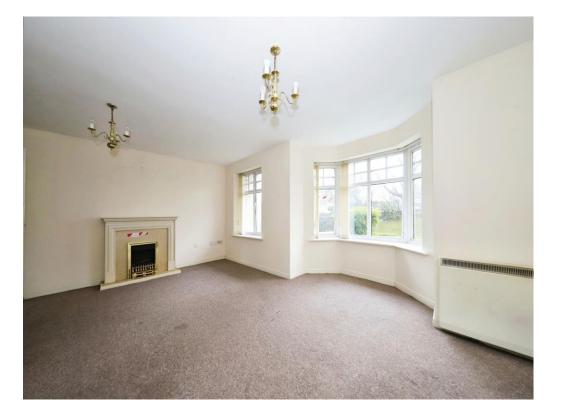

#### **Entertainment Lounge**

10' 4" plus the bay x 19' 1" max ( 3.15m plus the bay x 5.82m max) Double glazed window to front, double glazed bay window to front, double glazed window to side, door to entrance hall, electric fire, storage heater, TV aerial point, open to kitchen.