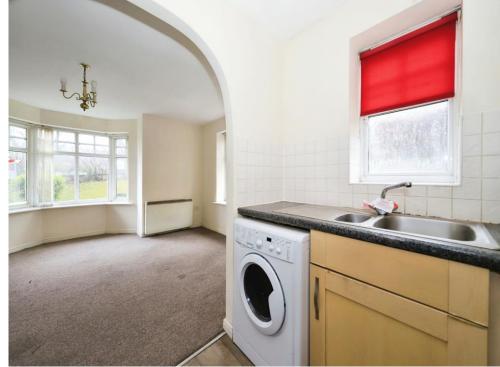

#### Kitchen

6' x 8' 3" (1.83m x 2.51m) Double glazed window to side, one and a half stainless steel drainer sink, range of wall and base units, oven, hob, extractor, plumbing for washing machine, point for a fridge freezer, open to the lounge.