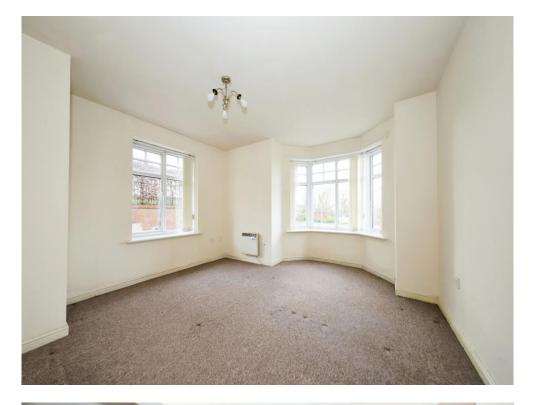

#### **Entertainment Lounge**

10' 4" plus the bay x 19' 1" max ( 3.15m plus the bay x 5.82m max) Double glazed window to front, double glazed bay window to front, double glazed window to side, door to entrance hall, electric fire, storage heater, TV aerial point, open to kitchen.