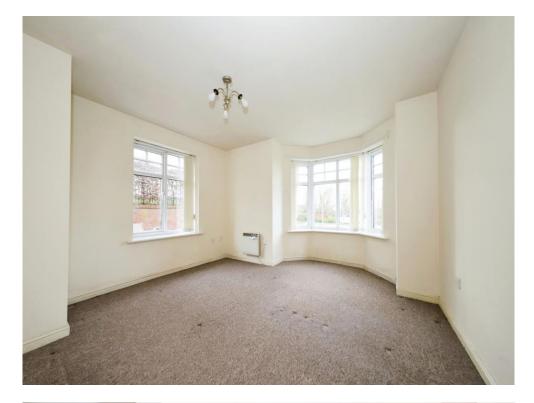

#### **Entertainment Lounge**

10' 4" plus the bay x 19' 1" max ( 3.15m plus the bay x 5.82m max) Double glazed window to front, double glazed bay window to front, double glazed window to side, door to entrance hall, electric fire, storage heater, TV aerial point, open to kitchen.

**Bedroom One** 

13' 9" max into bay x 12' 4" max ( 4.19m max into bay x 3.76m max ) Double glazed bay window to rear and side, electric radiator, door to entrance hall.