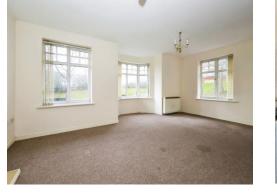

#### **Entertainment Lounge**

10' 4" plus the bay x 19' 1" max ( 3.15m plus the bay x 5.82m max) Double glazed window to front, double glazed bay window to front, double glazed window to side, door to entrance hall, electric fire, storage heater, TV aerial point, open to kitchen.

**Bedroom One** 

13' 9" max into bay x 12' 4" max ( 4.19m max into bay x 3.76m max ) Double glazed bay window to rear and side, electric radiator, door to entrance hall.