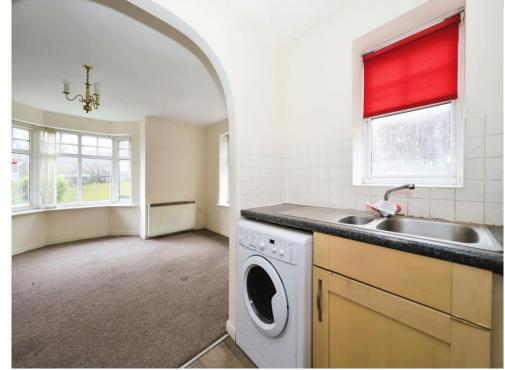

#### Kitchen

6' x 8' 3" ( 1.83m x 2.51m )

Double glazed window to side, one and a half stainless steel drainer sink, range of wall and base units, oven, hob, extractor, plumbing for washing machine, point for a fridge freezer, open to the lounge.