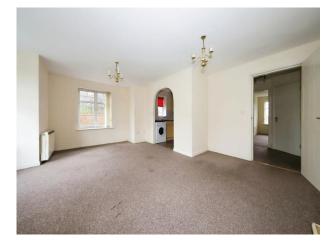

#### **Entertainment Lounge**

10' 4" plus the bay x 19' 1" max ( 3.15m plus the bay x 5.82m max) Double glazed window to front, double glazed bay window to front, double glazed window to side, door to entrance hall, electric fire, storage heater, TV aerial point, open to kitchen.