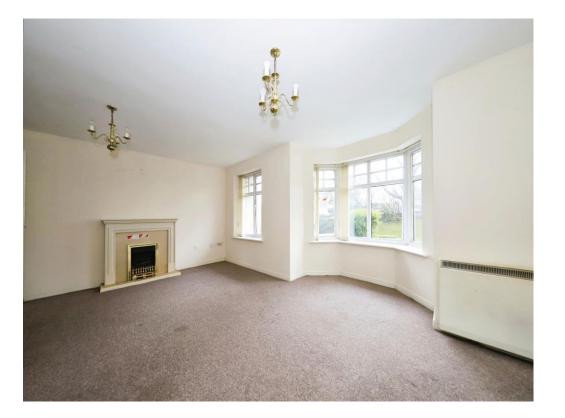

#### **Entertainment Lounge**

10' 4" plus the bay x 19' 1" max ( 3.15m plus the bay x 5.82m max) Double glazed window to front, double glazed bay window to front, double glazed window to side, door to entrance hall, electric fire, storage heater, TV aerial point, open to kitchen.

**Bedroom One** 

13' 9" max into bay x 12' 4" max ( 4.19m max into bay x 3.76m max ) Double glazed bay window to rear and side, electric radiator, door to entrance hall.