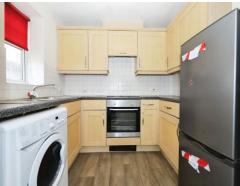

#### Kitchen

6' x 8' 3" ( 1.83m x 2.51m )

Double glazed window to side, one and a half stainless steel drainer sink, range of wall and base units, oven, hob, extractor, plumbing for washing machine, point for a fridge freezer, open to the lounge.