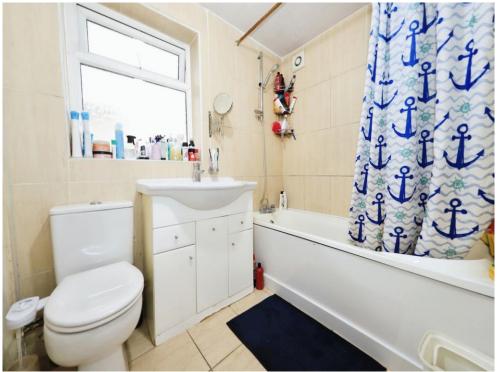

#### Bathroom

Double glazed window to side, low flush toilet, panelled bath, radiator, door to kitchen.