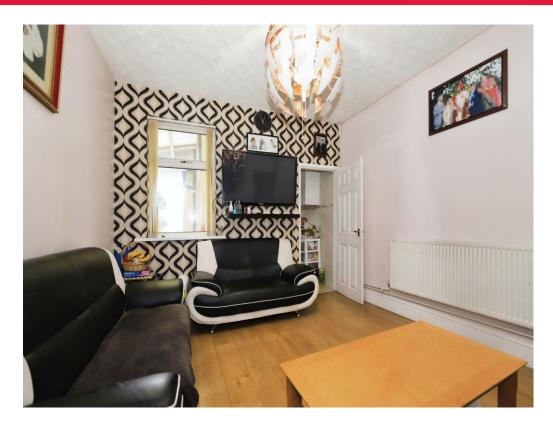

### Lounge

14' 8" x 11' 6" into bay ( 4.47m x 3.51m into

Double glazed window to front, radiator, door to dining room.