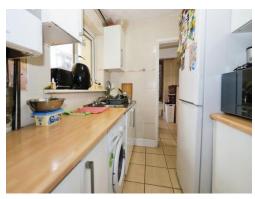

### Kitchen

9' 8" x 6' 2" ( 2.95m x 1.88m )

Double glazed window to rear, double glazed door to side, range of wall and base units, space for a cooker, inset sink, space for a fridge freezer, door to bathroom.