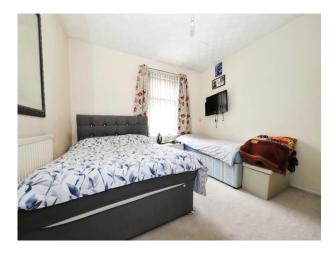

### **Bedroom One**

12' 5" x 11' 6" ( 3.78m x 3.51m )

Double glazed window to front, radiator, door to landing.

## **Bedroom Two**

12' 1" x 8' 2" ( 3.68m x 2.49m )

Double glazed window to rear, storage cupboard, door to landing.

## **Bedroom Three**

9' 9" x 6' 3" ( 2.97m x 1.91m )

Double glazed window to rear, radiator, door to landing.