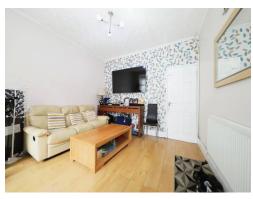

# **Dining Room**

12' x 11' 4" ( 3.66m x 3.45m )

Double glazed window to rear, radiator, door to kitchen, door to stairs.