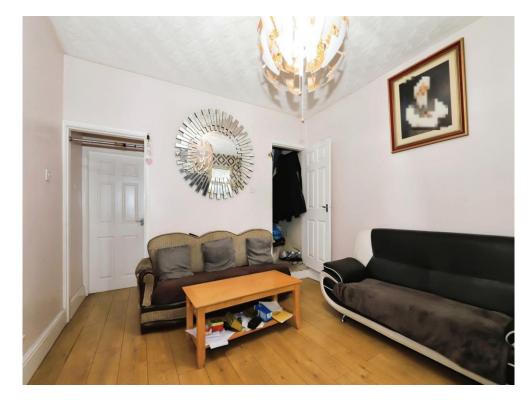

### Lounge

14' 8" x 11' 6" into bay ( 4.47m x 3.51m into

Double glazed window to front, radiator, door to dining room.

# **Dining Room**

12' x 11' 4" ( 3.66m x 3.45m )

Double glazed window to rear, radiator, door to kitchen, door to stairs.