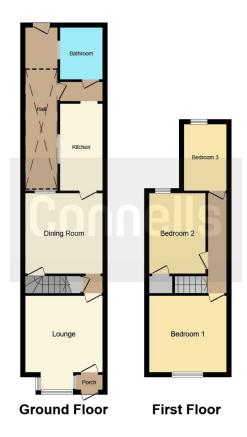

## **Outside Rear**

Enclosed rear garden mostly slabbed making this low maintenance, range of panelled fencing and shared side access.

This floor plan is for illustrative purposes only. It is not drawn to scale. Any measurements, floor areas (including any total floor area), openings and orientation are approximate. No details are guaranteed, they cannot be relied upon for any purpose and they do not form part of any agreement. No liability is taken for any error, omission or misstatement. A party must rely upon its own inspection(s). Powered by www.focalagent.com