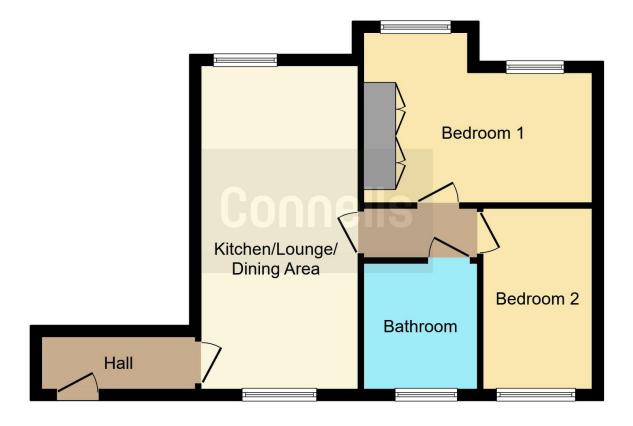

Internally the property comprises of entrance hall, large entertainment style lounge kitchen, two generously proportioned bedrooms and good size bathroom. Externally there are well maintained communal gardens and two allocated parking spaces.

# **Entrance Hall**

Door to communal entrance, intercom entry system, central heating radiator, telephone point, door to lounge.

# **Open Plan Lounge Kitchen**

22' 6" max x 14' 4" max ( 6.86m max x 4.37m max )

#### Kitchen Area

Double glazed window to side, modern fitted kitchen with a range of wall and base units, roll top work surfaces, tiled splashback, one and half stainless steel drainer sink, electric oven, gas hob, extractor fan, integrated appliances to including microwave, fridge freezer, washing machine and dishwasher, central heating radiator, open to lounge area, door to entrance hall, door to inner hall.

# **Lounge Area**

Double glazed window to side, central heating radiator, telephone point, open to kitchen area.

#### Inner Hall

Central heating radiator, doors to various rooms.

## **Bedroom One**

Two double glazed windows to side, fitted wardrobes, central heating radiator, TV aerial point, door to inner hall

## **Bedroom Two**

Double glazed window to rear, central heating radiator, TV aerial point, door to inner hall

## **Bathroom**

Double glazed window to side, panelled bath, shower cubicle, tiled walls, pedestal sink, wash hand basin, low flush toilet, extractor fan, door to inner hall.

# Outside

Two numbered parking space, large highly maintained communal grounds.