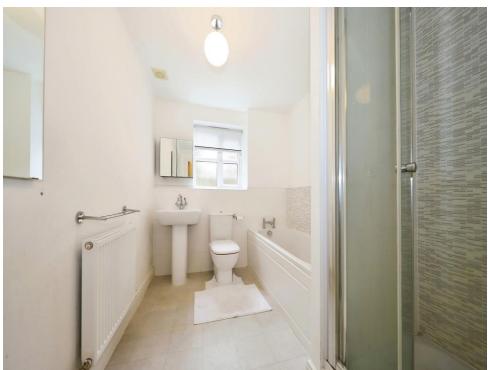

## **Bathroom**

Double glazed window to side, panelled bath, shower cubicle, tiled walls, pedestal sink, wash hand basin, low flush toilet, extractor fan, door to inner hall.