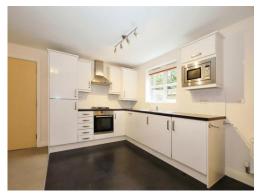

#### Kitchen Area

Double glazed window to side, modern fitted kitchen with a range of wall and base units, roll top work surfaces, tiled splashback, one and half stainless steel drainer sink, electric oven, gas hob, extractor fan, integrated appliances to including microwave, fridge freezer, washing machine and dishwasher, central heating radiator, open to lounge area, door to entrance hall, door to inner hall.