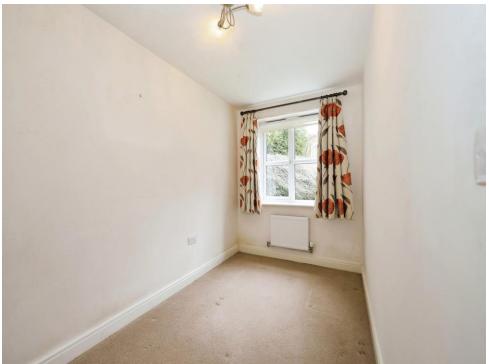

## **Bedroom Two**

Double glazed window to rear, central heating radiator, TV aerial point, door to inner hall