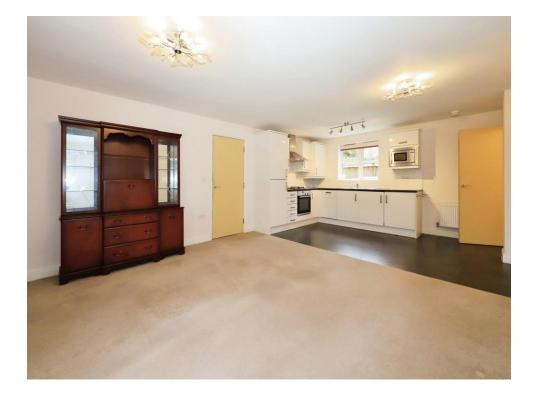

# **Open Plan Lounge Kitchen**

22' 6" max x 14' 4" max ( 6.86m max x 4.37m max )

#### Kitchen Area

Double glazed window to side, modern fitted kitchen with a range of wall and base units, roll top work surfaces, tiled splashback, one and half stainless steel drainer sink, electric oven, gas hob, extractor fan, integrated appliances to including microwave, fridge freezer, washing machine and dishwasher, central heating radiator, open to lounge area, door to entrance hall, door to inner hall.

# **Lounge Area**

Double glazed window to side, central heating radiator, telephone point, open to kitchen area.