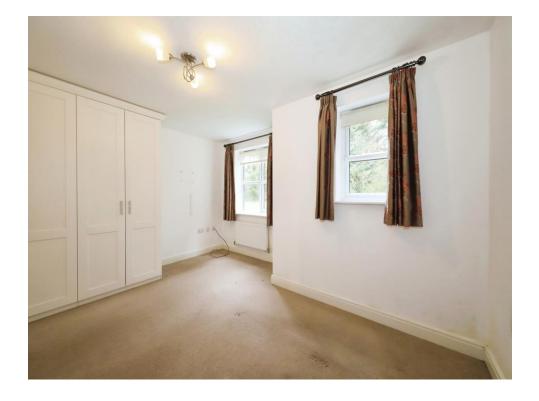

## **Bedroom One**

Two double glazed windows to side, fitted wardrobes, central heating radiator, TV aerial point, door to inner hall