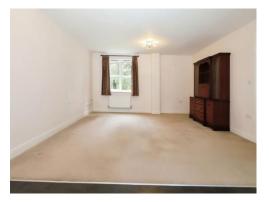

## **Bedroom One**

Two double glazed windows to side, fitted wardrobes, central heating radiator, TV aerial point, door to inner hall

## **Bedroom Two**

Double glazed window to rear, central heating radiator, TV aerial point, door to inner hall