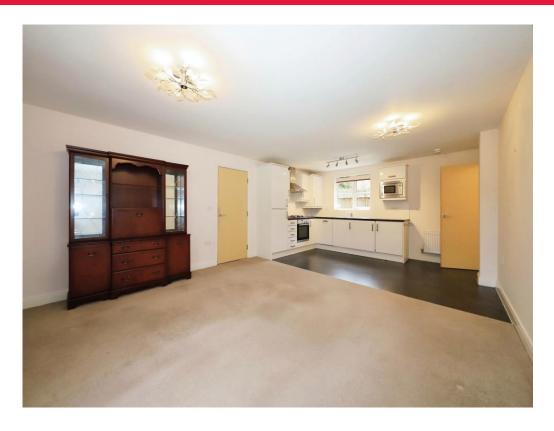

# **Open Plan Lounge Kitchen**

22' 6" max x 14' 4" max ( 6.86m max x 4.37m max )

#### Kitchen Area

Double glazed window to side, modern fitted kitchen with a range of wall and base units, roll top work surfaces, tiled splashback, one and half stainless steel drainer sink, electric oven, gas hob, extractor fan, integrated appliances to including microwave, fridge freezer, washing machine and dishwasher, central heating radiator, open to lounge area, door to entrance hall, door to inner hall.

# **Lounge Area**

Double glazed window to side, central heating radiator, telephone point, open to kitchen area.