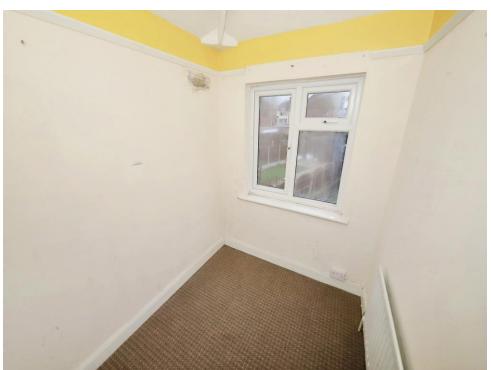

### **Bedroom Three**

6'8" x 6'1" (2.03m x 1.85m)

Double glazed window to rear, radiator, door to landing.