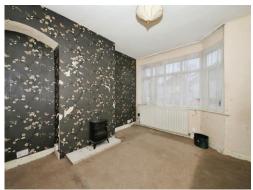

# Lounge

11' 6" x 12' 9" ( 3.51m x 3.89m )

Double glazed window to front, door to kitchen, door to entrance hall.