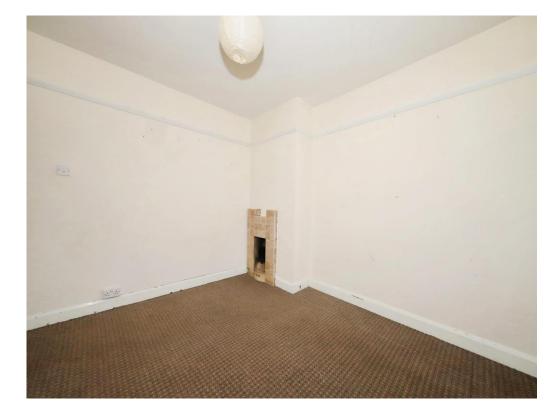

### **Bedroom Three**

6'8" x 6'1" (2.03m x 1.85m)

Double glazed window to rear, radiator, door to landing.

### **Bathroom**

Double glazed window to front, panelled bath with an electric shower over, low flush toilet, pedestal sink, radiator, door to landing.