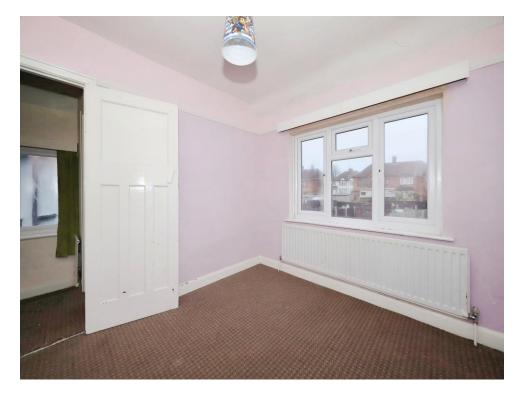

#### **Bedroom One**

13' 1" x 9' 9" ( 3.99m x 2.97m )

Double glazed window to front, radiator, door to landing.