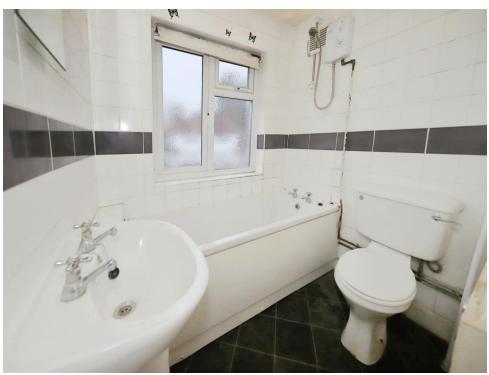

### **Bathroom**

Double glazed window to front, panelled bath with an electric shower over, low flush toilet, pedestal sink, radiator, door to landing.