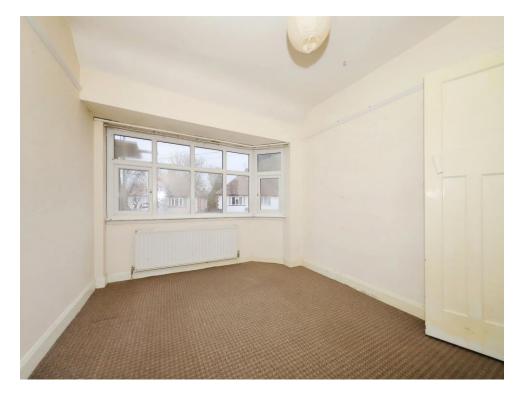

#### **Bedroom One**

13' 1" x 9' 9" ( 3.99m x 2.97m )

Double glazed window to front, radiator, door to landing.

## **Bedroom Two**

10' x 10' ( 3.05m x 3.05m )

Double glazed window to rear, radiator, door to landing.