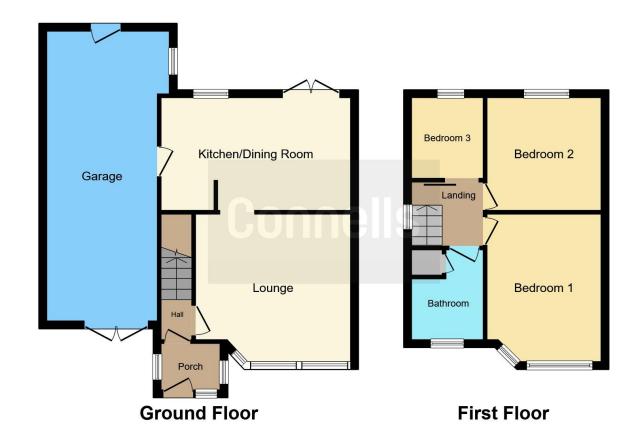

These elements include lounge with bay window to front, well proportioned kitchen diner to rear, over 24ft long lean to/ car port area, three bedrooms and a family bathroom.

Externally there is off road parking to front, good sized enclosed rear garden.

# Lounge

11' 6" x 12' 9" ( 3.51m x 3.89m )

Double glazed window to front, door to kitchen, door to entrance hall.

#### Kitchen

16' 2" x 9' 9" ( 4.93m x 2.97m )

Double glazed window to rear, door to side, range of wall and base units, space for a dining table, space for various appliances.

# **First Floor Landing**

Doors to various rooms.

#### **Bedroom One**

13' 1" x 9' 9" ( 3.99m x 2.97m )

Double glazed window to front, radiator, door to landing.

## **Bedroom Two**

10' x 10' ( 3.05m x 3.05m )

Double glazed window to rear, radiator, door to landing.

### **Bedroom Three**

6'8" x 6'1" (2.03m x 1.85m)

Double glazed window to rear, radiator, door to landing.

### **Bathroom**

Double glazed window to front, panelled bath with an electric shower over, low flush toilet, pedestal sink, radiator, door to landing.

## **Car Port**

24' 2" x 11' 6" ( 7.37m x 3.51m )

Door to front, door to kitchen, door to rear garden.

### **Outside Rear**

Good sized enclosed rear garden making this the ideal family property.

Residential Sales & Lettings | Mortgage Services | Conveyancing | Surveyors | Land & New Homes

This floorplan is for illustrative purposes only and is not drawn to scale. Measurements, floor-areas, openings and orientations are approximate. They should not be relied upon for any purpose and do not form any part of an agreement. No liability is taken for any error or mis-statement. All parties must rely on their own inspections.