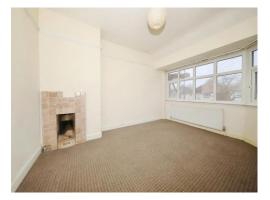

# Lounge

11' 6" x 12' 9" ( 3.51m x 3.89m )

Double glazed window to front, door to kitchen, door to entrance hall.