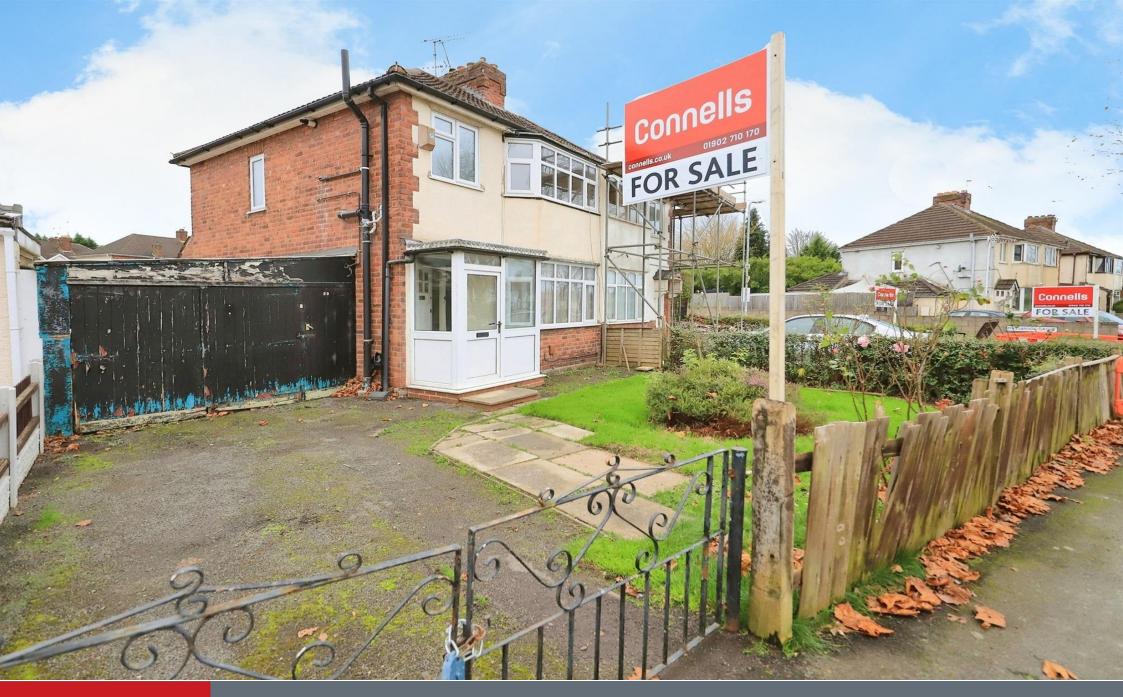

# **Property Description**

Connells Wolverhampton have the delight on bringing to the market this traditional and well laid out three bedroom bay fronted property. Internally the property would benefit from some modernisations as well as a personal touch that a buyer would add to this but overall the property boasts some fantastic elements which must be viewed in order to appreciate.

These elements include lounge with bay window to front, well proportioned kitchen diner to rear, over 24ft long lean to/ car port area, three bedrooms and a family bathroom.

Externally there is off road parking to front, good sized enclosed rear garden.

### **Outside Front**

Off road parking area, small lawned area.