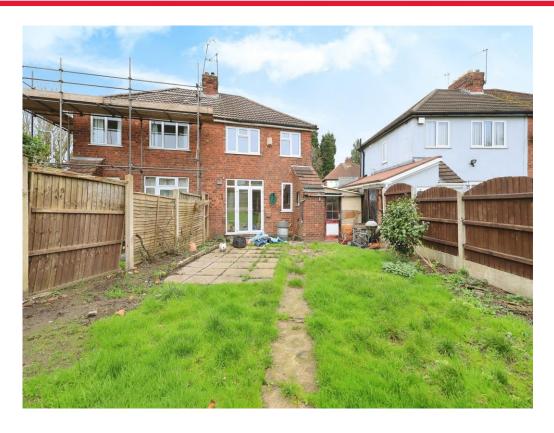

These elements include lounge with bay window to front, well proportioned kitchen diner to rear, over 24ft long lean to/ car port area, three bedrooms and a family bathroom.

Externally there is off road parking to front, good sized enclosed rear garden.

### **Outside Rear**

Good sized enclosed rear garden making this the ideal family property.

Residential Sales & Lettings | Mortgage Services | Conveyancing | Surveyors | Land & New Homes

This floorplan is for illustrative purposes only and is not drawn to scale. Measurements, floor-areas, openings and orientations are approximate. They should not be relied upon for any purpose and do not form any part of an agreement. No liability is taken for any error or mis-statement. All parties must rely on their own inspections.