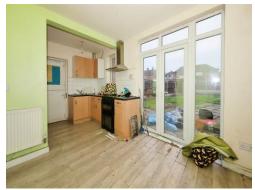

#### Kitchen

16' 2" x 9' 9" ( 4.93m x 2.97m )

Double glazed window to rear, door to side, range of wall and base units, space for a dining table, space for various appliances.