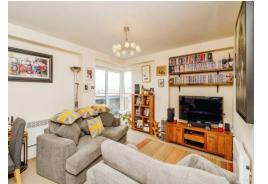

# Lounge/ Kitchen

20' 8" x 11' 5" ( 6.30m x 3.48m ) Double glazed window to front, double glazed sliding door to front, double glazed window to side, Juliet balcony. The kitchen area has a range of wall and base units with an integrated oven, hob, extractor, integrated fridge freezer, integrated washer dryer, space for a dining table, tiled floor, open to the lounge area.