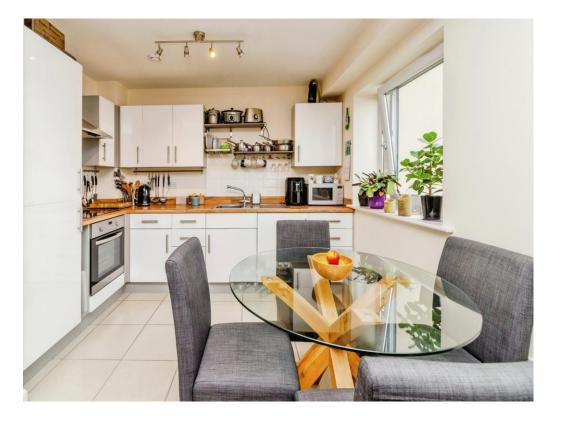

# Lounge/ Kitchen

20' 8" x 11' 5" ( 6.30m x 3.48m ) Double glazed window to front, double glazed sliding door to front, double glazed window to side, Juliet balcony. The kitchen area has a range of wall and base units with an integrated oven, hob, extractor, integrated fridge freezer, integrated washer dryer, space for a dining table, tiled floor, open to the lounge area.