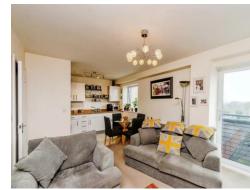

# Lounge/ Kitchen

20' 8" x 11' 5" ( 6.30m x 3.48m ) Double glazed window to front, double glazed sliding door to front, double glazed window to side, Juliet balcony. The kitchen area has a range of wall and base units with an integrated oven, hob, extractor, integrated fridge freezer, integrated washer dryer, space for a dining table, tiled floor, open to the lounge area.