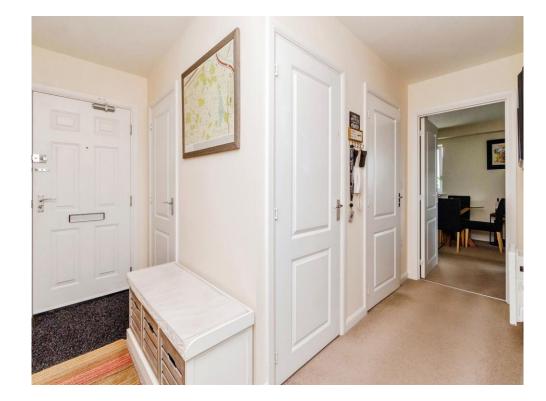

#### Entrance Hall

Door to front, doors to various rooms, storage cupboard, airing cupboard, secure intercom entry.