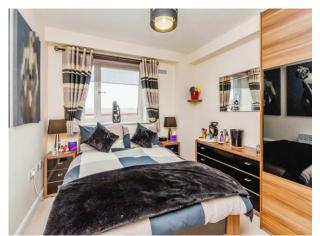

#### **Bedroom One**

13' 1" x 10' (3.99m x 3.05m) Double glazed window to side, electric radiator, door to en-suite.

#### **En-Suite**

Mixer shower in cubicle, low flush toilet, wash hand basin, radiator, door to bedroom one.