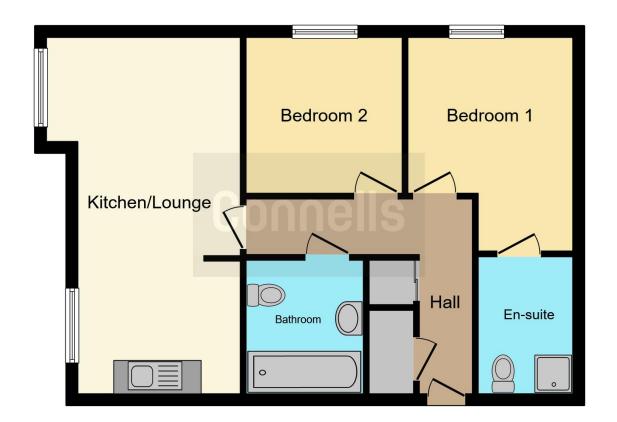

The property comprises of a secure communal entrance hall, internal entrance hall, large over 20ft long entrainment style lounge/ kitchen with double glazed sliding door and Juliet balcony with far reaching views, two bedrooms, en-suite, separate family bathroom. Externally there is a large communal garden and an allocated parking space.

# Lounge/ Kitchen

20' 8" x 11' 5" ( 6.30m x 3.48m ) Double glazed window to front, double glazed sliding door to front, double glazed window to side, Juliet balcony. The kitchen area has a range of wall and base units with an integrated oven, hob, extractor, integrated fridge freezer, integrated washer dryer, space for a dining table, tiled floor, open to the lounge area.

#### **Bedroom One**

13' 1" x 10' (3.99m x 3.05m) Double glazed window to side, electric radiator, door to en-suite.

#### **En-Suite**

Mixer shower in cubicle, low flush toilet, wash hand basin, radiator, door to bedroom one.

### **Bedroom Two**

9' 3" x 9' 1" ( 2.82m x 2.77m ) Double glazed window to side, electric radiator, door to entrance hall.

#### Bathroom

Panelled bath, low flush toilet, wash hand basin, door to entrance hall.