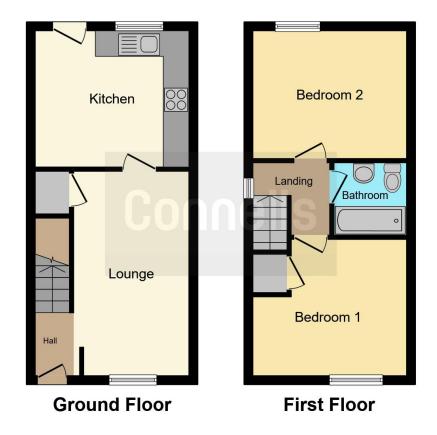

The property comprises of lounge, kitchen diner, two bedrooms and a bathroom. Externally there is a generous driveway to front, side gated access and an enclosed rear garden.

This property would suit first time purchasers, downsizers or even buy to let investment landlords. Viewing is highly recommended to appreciate the accommodation on offer.

#### Lounge

15' 7" x 8' 8" ( 4.75m x 2.64m ) Double glazed door to front, double glazed window to front, radiator, door to kitchen, storage cupboard, stairs access.

#### **Kitchen Diner**

10' 5" x 11' 8" ( 3.17m x 3.56m )

Double glazed window and door to rear, range of wall and base units with an inset sink, inset oven, hob and extractor, space for a washing machine, space for a fridge freezer, space for a dining table, door to lounge.

## **First Floor Landing**

Doors to various rooms.

#### **Bedroom One**

10' 5" x 11' 8" ( 3.17m x 3.56m ) Double glazed window to front, radiator, storage cupboard, door to landing.

#### **Bedroom Two**

11' 8"  $\times$  9' 8" ( 3.56m  $\times$  2.95m ) Double glazed window to rear, radiator, door to landing.

## **Bathroom**

Panelled bath with electric shower over, radiator, low flush toilet, extractor fan, door to landing.