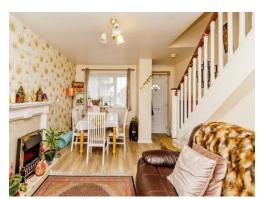

#### Lounge

15' 7" x 8' 8" ( 4.75m x 2.64m ) Double glazed door to front, double glazed window to front, radiator, door to kitchen, storage cupboard, stairs access.