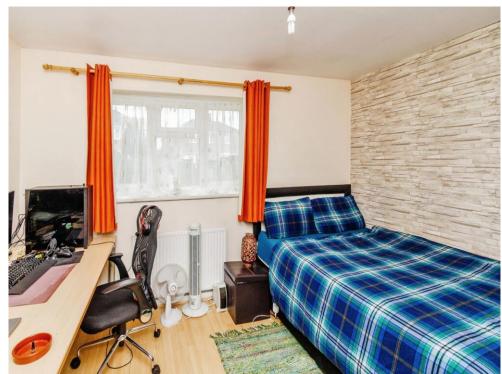

#### **Bedroom One**

10' 5" x 11' 8" ( 3.17m x 3.56m ) Double glazed window to front, radiator, storage cupboard, door to landing.

#### **Bedroom Two**

11' 8"  $\times$  9' 8" ( 3.56m  $\times$  2.95m ) Double glazed window to rear, radiator, door to landing.