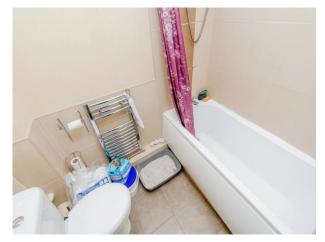

## **Bathroom**

Panelled bath with electric shower over, radiator, low flush toilet, extractor fan, door to landing.