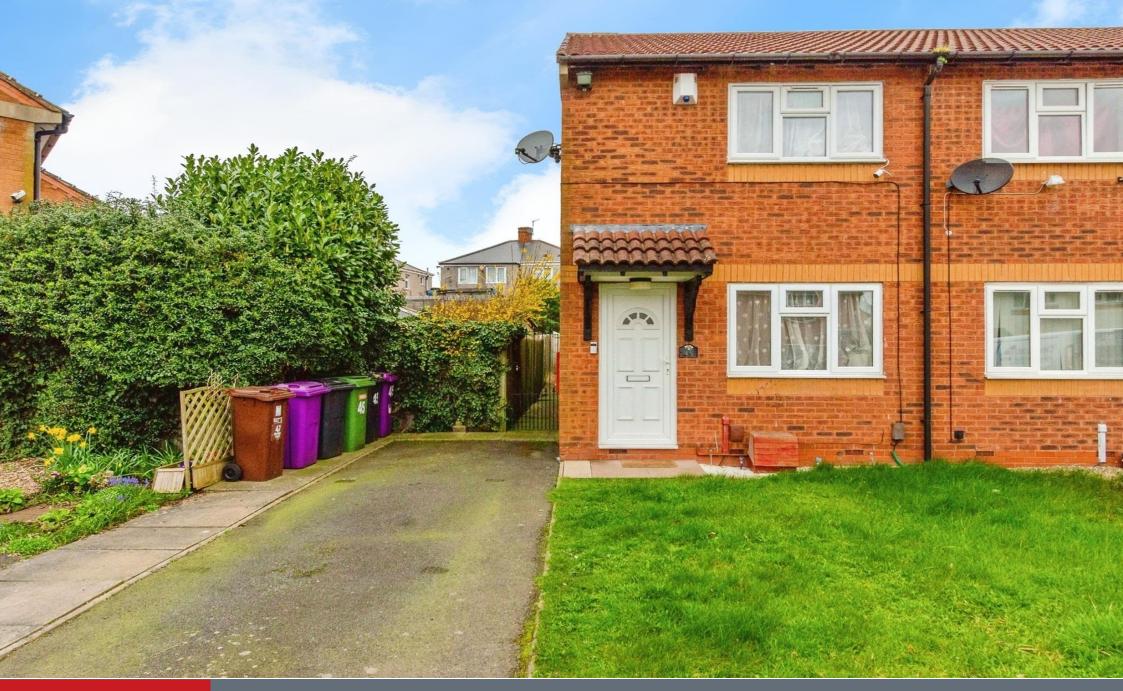

#### **Property Description**

Connells Wolverhampton bring to the market this two bedroom semi-detached property close to popular transport access links. Internally the property has a good lay out and should be viewed in order to appreciate.

The property comprises of lounge, kitchen diner, two bedrooms and a bathroom. Externally there is a generous driveway to front, side gated access and an enclosed rear garden.

This property would suit first time purchasers, downsizers or even buy to let investment landlords. Viewing is highly recommended to appreciate the accommodation on offer.

### **Outside Front**

Large tarmacked driveway with side gated access leading to the rear garden.