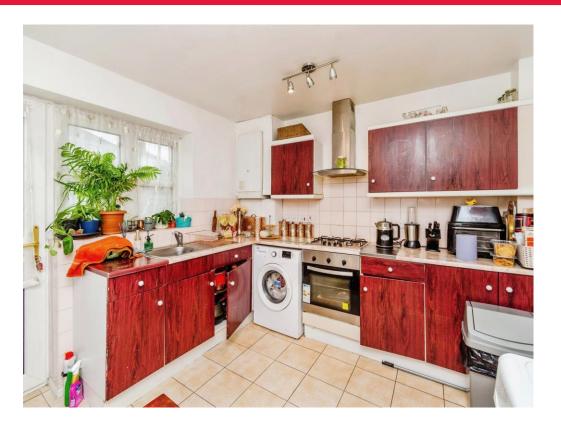

#### **Kitchen Diner**

10' 5" x 11' 8" ( 3.17m x 3.56m )

Double glazed window and door to rear, range of wall and base units with an inset sink, inset oven, hob and extractor, space for a washing machine, space for a fridge freezer, space for a dining table, door to lounge.