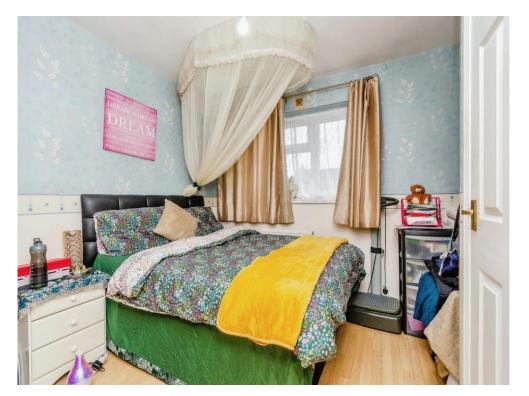

#### **Bedroom One**

10' 5" x 11' 8" ( 3.17m x 3.56m ) Double glazed window to front, radiator, storage cupboard, door to landing.

#### **Bedroom Two**

11' 8"  $\times$  9' 8" ( 3.56m  $\times$  2.95m ) Double glazed window to rear, radiator, door to landing.