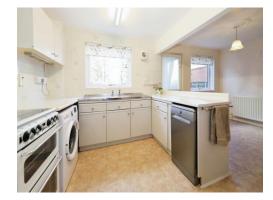

#### **Kitchen Diner**

8' 5" x 17' 7" (2.57m x 5.36m)

Two double glazed windows to rear, radiator, range of wall and base units with space for various appliances, breakfast bar area, space for a dining table, door to inner entrance hall.