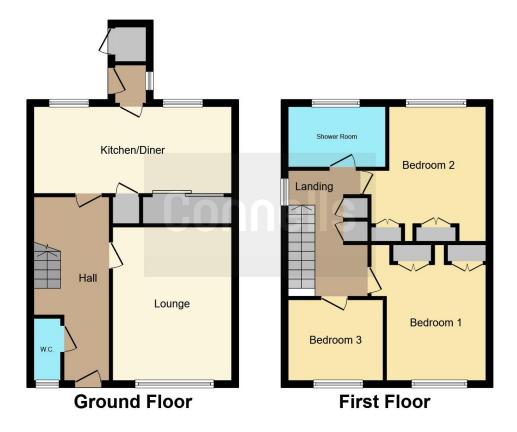

#### **Property Description**

Connells Wolverhampton have the pleasure of brining to the market this chain free well traditional family property in the popular Goldthorn Park area. Internally the property has a good and traditional lay out and briefly comprises of an entrance hall, lounge, modern fitted kitchen diner, downstairs wc. On the first floor there are three bedrooms and a family shower room.

#### **Entrance Hall**

Door to front, stairs access, doors to various rooms.

#### **Downstairs Wc**

Double glazed window to front, low flush toilet, low flush toilet, wash hand basin, radiator, door to entrance hall.

#### Lounge

15' x 11' 5" (4.57m x 3.48m)

Double glazed window to front, radiator, door to entrance hall.

#### **Kitchen Diner**

8' 5" x 17' 7" (2.57m x 5.36m)

Two double glazed windows to rear, radiator, range of wall and base units with space for various appliances, breakfast bar area, space for a dining table, door to inner entrance hall.

#### Inner Entrance Hall

Glazed window to side, door to garden.

#### **First Floor Landing**

Double glazed window to side, doors to various rooms.

#### **Bedroom One**

13' 6" x 9' 8" (4.11m x 2.95m)

Double glazed window to front, fitted wardrobe, radiator, door to landing.

#### **Bedroom Two**

12' 4" x 9' 6" ( 3.76m x 2.90m ) Double glazed window to rear, fitted wardrobe, radiator, door to landing.

#### **Bedroom Three**

8' 6" x 7' 6" ( 2.59m x 2.29m ) Double glazed window to front, radiator, door to landing.

#### Family bathroom

Double glazed window to rear, shower in cubicle, box back toilet, radiator, door to landing.