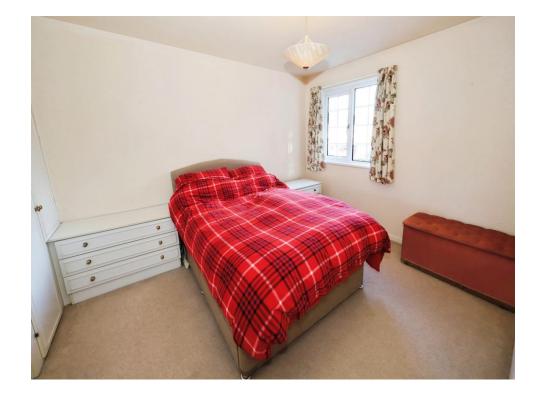

#### **Bedroom One**

13' 6" x 9' 8" (4.11m x 2.95m)

Double glazed window to front, fitted wardrobe, radiator, door to landing.

#### **Bedroom Two**

12' 4" x 9' 6" ( 3.76m x 2.90m ) Double glazed window to rear, fitted wardrobe, radiator, door to landing.