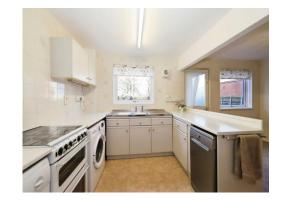

#### **Kitchen Diner**

8' 5" x 17' 7" (2.57m x 5.36m)

Two double glazed windows to rear, radiator, range of wall and base units with space for various appliances, breakfast bar area, space for a dining table, door to inner entrance hall.