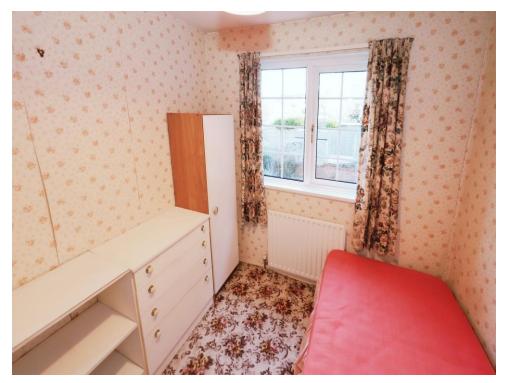

#### **Bedroom Three**

8' 6" x 7' 6" ( 2.59m x 2.29m ) Double glazed window to front, radiator, door to landing.