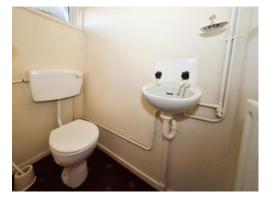

#### **Downstairs Wc**

Double glazed window to front, low flush toilet, low flush toilet, wash hand basin, radiator, door to entrance hall.