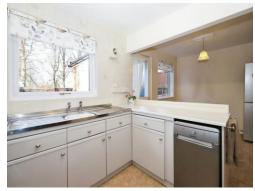

#### **Kitchen Diner**

8' 5" x 17' 7" (2.57m x 5.36m)

Two double glazed windows to rear, radiator, range of wall and base units with space for various appliances, breakfast bar area, space for a dining table, door to inner entrance hall.