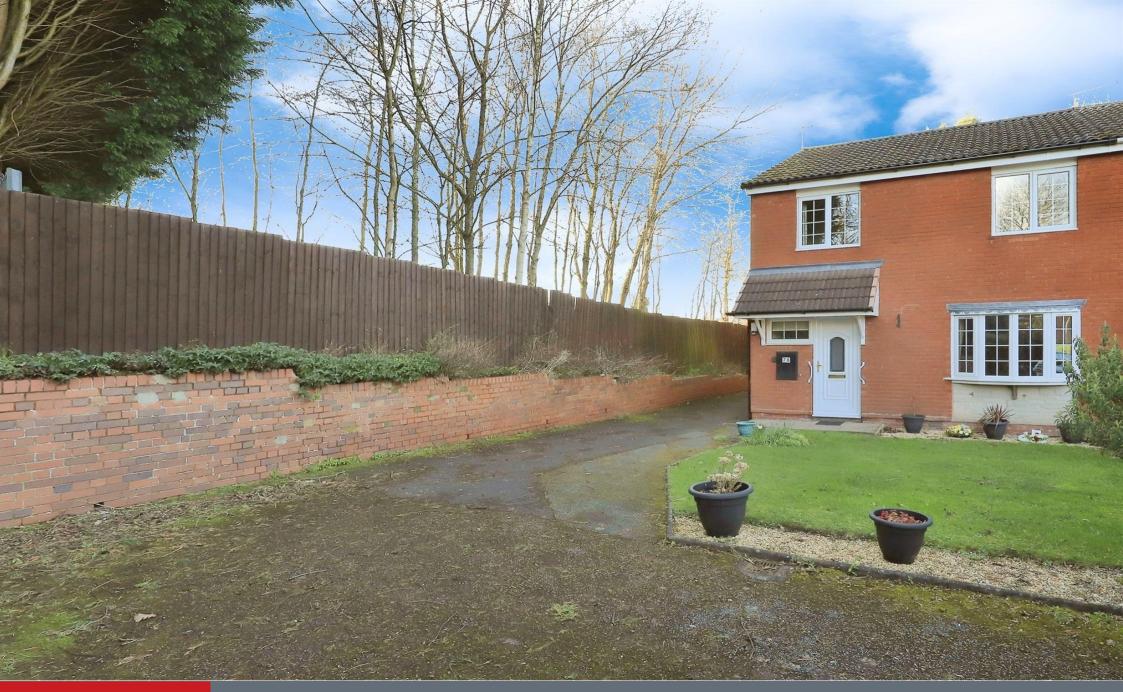

Externally there are large driveway areas, to the side there is large gated access and a good sized enclosed rear garden to the rear with brick built storage shed.

This property sits in a cul-de-sac location making this the ideal family property and is close to popular primary schools.

### Outside Front

Large front driveway area, large side access.