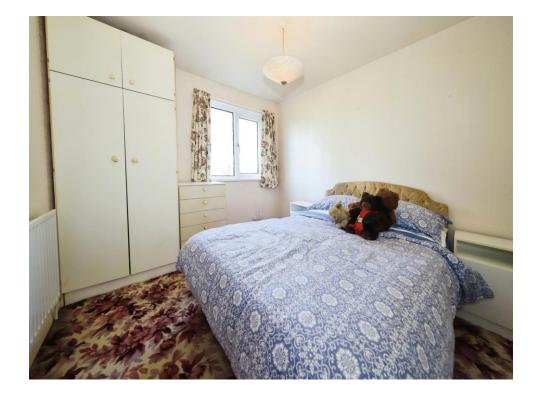

#### **Bedroom One**

13' 6" x 9' 8" (4.11m x 2.95m)

Double glazed window to front, fitted wardrobe, radiator, door to landing.

#### **Bedroom Two**

12' 4" x 9' 6" ( 3.76m x 2.90m ) Double glazed window to rear, fitted wardrobe, radiator, door to landing.

#### **Bedroom Three**

8' 6" x 7' 6" ( 2.59m x 2.29m ) Double glazed window to front, radiator, door to landing.