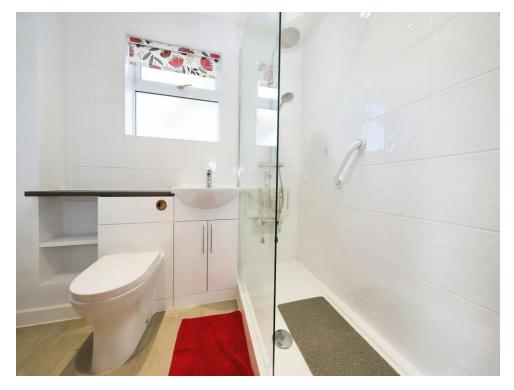

#### Family bathroom

Double glazed window to rear, shower in cubicle, box back toilet, radiator, door to landing.