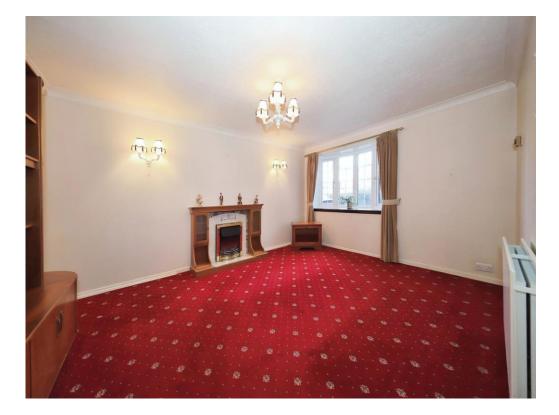

#### Lounge

15' x 11' 5" (4.57m x 3.48m)

Double glazed window to front, radiator, door to entrance hall.