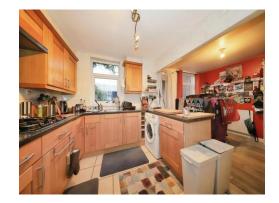

### **Kitchen Diner**

17' max x 11' max ( 5.18m max x 3.35m max )

Matching wall and base units with integrated oven and microwave, gas hob, extractor hood, inset sink and drainer with mixer tap, two double glazed windows to the rear, two ceiling light points, plumbing point, radiator, door to lobby and sliding door to lounge.