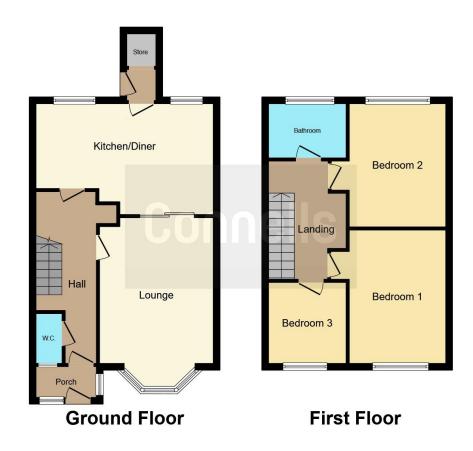

Accommodation comprises; porch, entrance hallway, ground floor guest WC, lounge, kitchen diner, lobby with storage area, three bedrooms, bathrooms, off-road parking and rear garden.

# Porch

Double glazed windows with wall light and door into hallway.

# **Entrance Hallway**

Automatic sensor ceiling light point, stairs rising to the first floor and doors to lounge, ground floor guest WC and kitchen.

#### **Ground Floor Guest Wc**

Low flush WC, wash hand basin with storage cupboards, window to the front, tiled walls and ceiling light point.

## Lounge

15' max x 11' max ( 4.57m max x 3.35m max )

Double glazed window to the front, two ceiling light points, radiator, and sliding door into the dining area.

### **Kitchen Diner**

17' max x 11' max ( 5.18m max x 3.35m max )

Matching wall and base units with integrated oven and microwave, gas hob, extractor hood, inset sink and drainer with mixer tap, two double glazed windows to the rear, two ceiling light points, plumbing point, radiator, door to lobby and sliding door to lounge.

# Lobby

Door to rear garden and storage area.

# **First Floor Landing**

Automatic sensor ceiling light point, loft access, storage cupboards and doors to bedrooms and bathroom.

### **Bedroom One**

13' 1" x 9' 1" ( 3.99m x 2.77m )

Double glazed window to the front, radiator and ceiling light point.

# **Bedroom Two**

12' x 9' (3.66m x 2.74m)

Double glazed window to the rear, radiator and ceiling light point.

# **Bedroom Three**

7' 1" x 8' 1" ( 2.16m x 2.46m )

Double glazed window to front, radiator and ceiling light point.

### **Bathroom**

Low flush WC, wash hand basin with storage cupboard, panelled bath with shower overhead, tiled walls, double glazed window to the rear, heated towel rail, wall mounted boiler and ceiling light point.