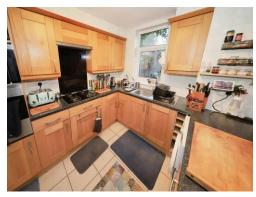

### **Kitchen Diner**

17' max x 11' max ( 5.18m max x 3.35m max )

Matching wall and base units with integrated oven and microwave, gas hob, extractor hood, inset sink and drainer with mixer tap, two double glazed windows to the rear, two ceiling light points, plumbing point, radiator, door to lobby and sliding door to lounge.