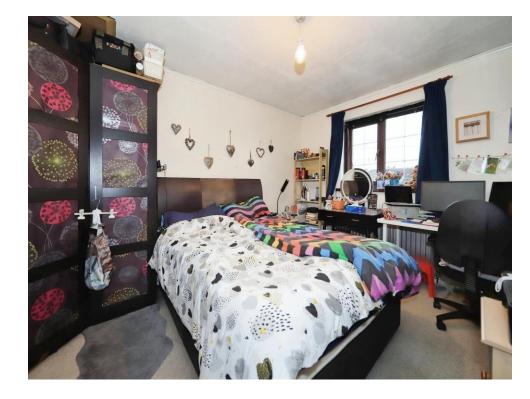

### **Bedroom One**

13' 1" x 9' 1" ( 3.99m x 2.77m )

Double glazed window to the front, radiator and ceiling light point.

# **Bedroom Two**

12' x 9' (3.66m x 2.74m)

Double glazed window to the rear, radiator and ceiling light point.

# **Bedroom Three**

7' 1" x 8' 1" ( 2.16m x 2.46m )

Double glazed window to front, radiator and ceiling light point.