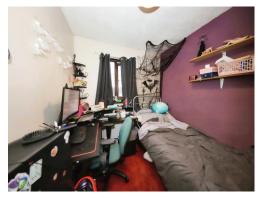

# **Bedroom Three**

7' 1" x 8' 1" ( 2.16m x 2.46m )

Double glazed window to front, radiator and ceiling light point.