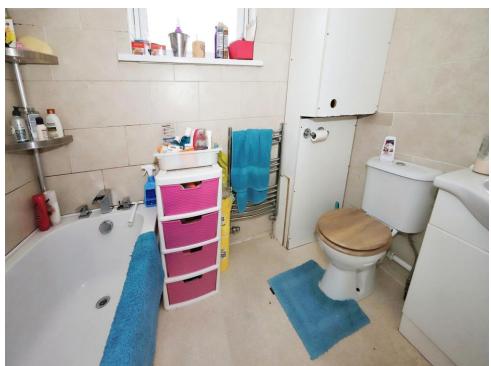

### **Bathroom**

Low flush WC, wash hand basin with storage cupboard, panelled bath with shower overhead, tiled walls, double glazed window to the rear, heated towel rail, wall mounted boiler and ceiling light point.