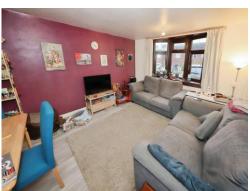

## Lounge

15' max x 11' max ( 4.57m max x 3.35m max )

Double glazed window to the front, two ceiling light points, radiator, and sliding door into the dining area.