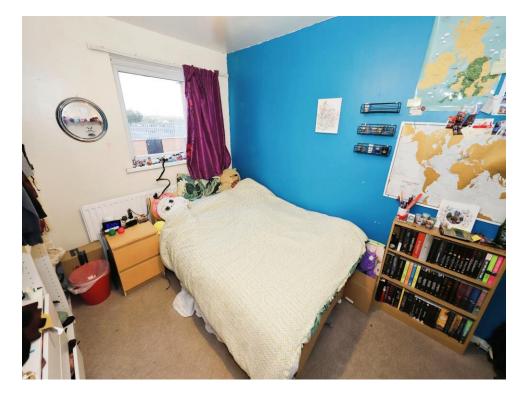

### **Bedroom One**

13' 1" x 9' 1" ( 3.99m x 2.77m )

Double glazed window to the front, radiator and ceiling light point.

# **Bedroom Two**

12' x 9' (3.66m x 2.74m)

Double glazed window to the rear, radiator and ceiling light point.