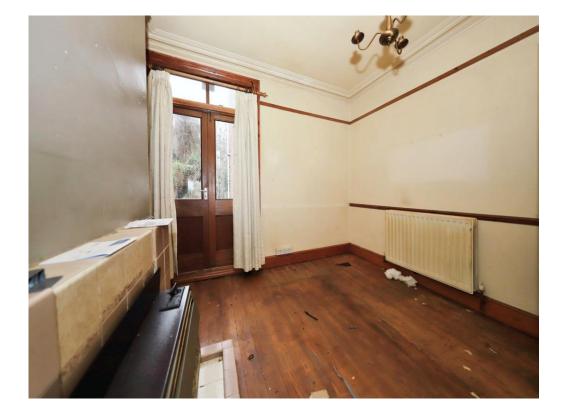

#### Lounge

Window to front, gas fire, picture rail, radiator, door to entrance hall.