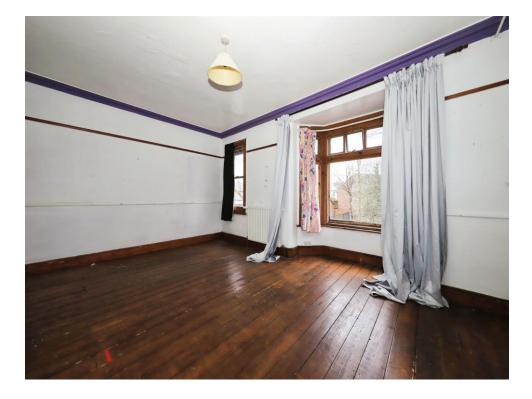

#### Lounge

Window to front, gas fire, picture rail, radiator, door to entrance hall.