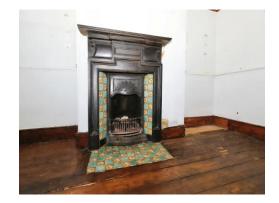

#### Lounge

Window to front, gas fire, picture rail, radiator, door to entrance hall.