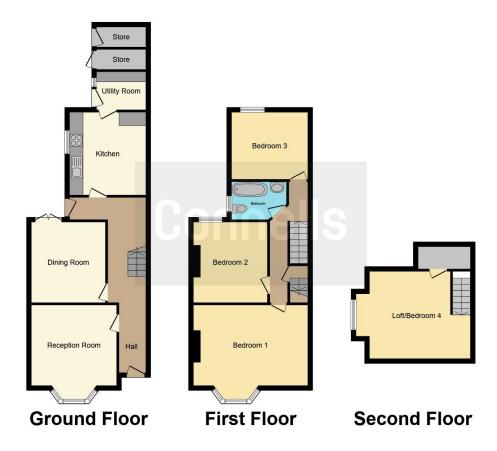

#### Lounge

Window to front, gas fire, picture rail, radiator, door to entrance hall.

### **Dining Room**

Glazed door to rear, door to entrance hall.

#### Kitchen

Range of wall and base units.

## **First Floor Landing**

Stairs to ground floor, doors to various rooms.

#### **Bedroom One**

Glazed window, radiator, door to landing.

#### **Bedroom Two**

Glazed window, radiator, door to landing.

#### **Bedroom Three**

Glazed window, radiator, door to landing.

# **Second Floor Landing**

Door to bedroom four.

#### **Bedroom Four**

Glazed side window, radiator, door to second floor landing.

This floorplan is for illustrative purposes only and is not drawn to scale. Measurements, floor-areas, openings and orientations are approximate. They should not be relied upon for any purpose and do not form any part of an agreement. No liability is taken for any error or mis-statement. All parties must rely on their own inspections.