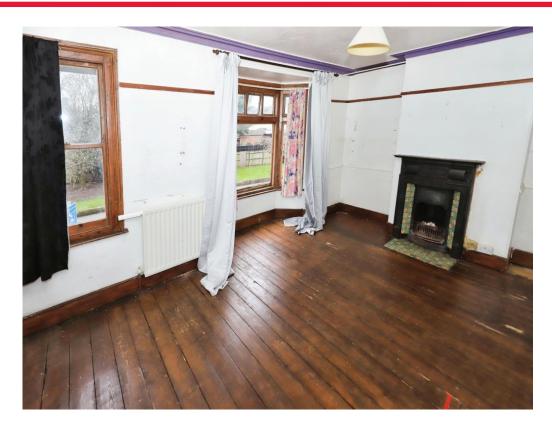

#### Lounge

Window to front, gas fire, picture rail, radiator, door to entrance hall.