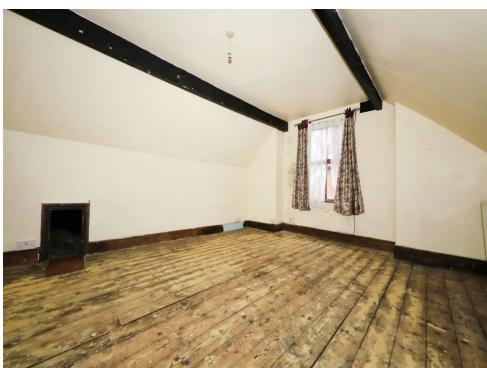

#### **Bedroom Four**

Glazed side window, radiator, door to second floor landing.