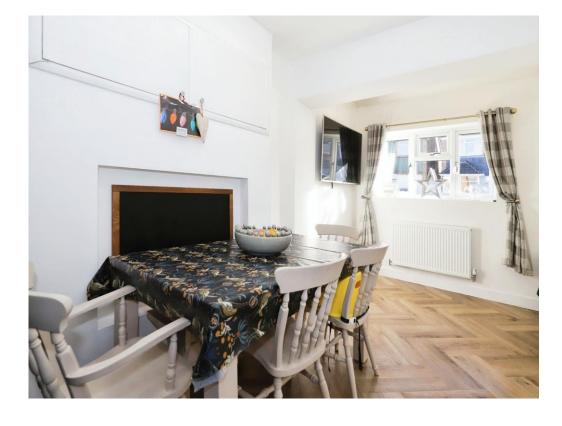

#### Kitchen

29' max x 7' 1" max ( 8.84m max x 2.16m max )

A modern and stylish fitted kitchen with matching wall and base units with breakfast bar, integrated fridge, freezer and microwave, plumbing point for washing machine and spaces for dryer and a range style cooker, partly tiled walls, two radiators, ceiling spotlights, beautifully set snug sitting area to the front of the kitchen, double glazed windows to the rear, front and side, doors to the ground floor WC and rear garden.