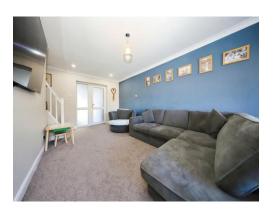

## Lounge

23' max x 10' max ( 7.01m max x 3.05m max)

Two ceiling light points, two vertical radiators, stairs rising to the first floor, radiator, door to the kitchen and double glazed French doors to the rear garden.