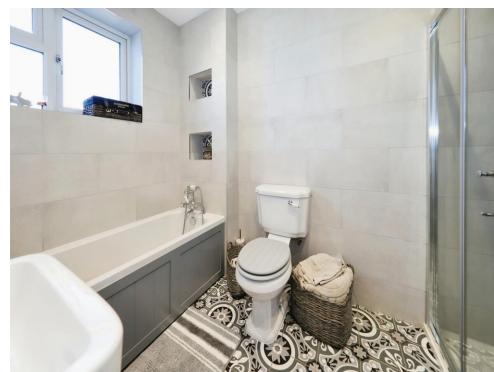

#### **Bathroom**

Panelled bath with shower attachment and recess for toiletries, separate shower cubicle, tiled walls, cast-iron style radiator, ceiling spotlights, low flush WC, wash hand basin with storage unit and double glazed windows to the rear and side.