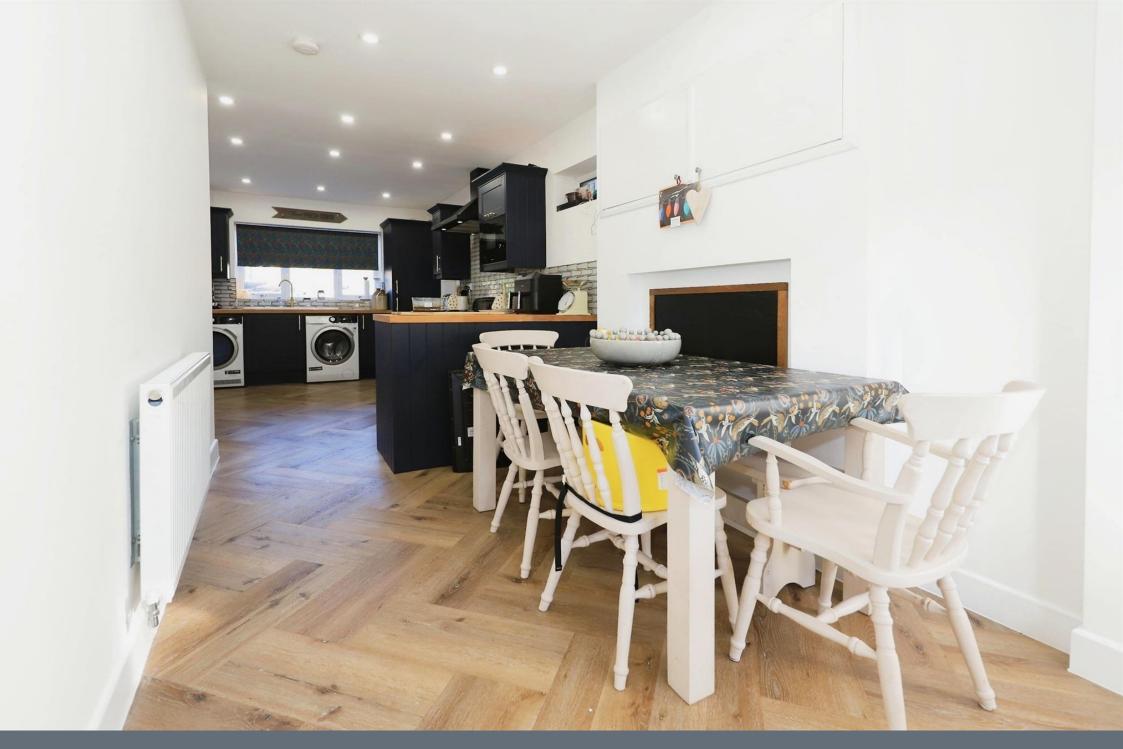

#### Kitchen

29' max x 7' 1" max ( 8.84m max x 2.16m max )

A modern and stylish fitted kitchen with matching wall and base units with breakfast bar, integrated fridge, freezer and microwave, plumbing point for washing machine and spaces for dryer and a range style cooker, partly tiled walls, two radiators, ceiling spotlights, beautifully set snug sitting area to the front of the kitchen, double glazed windows to the rear, front and side, doors to the ground floor WC and rear garden.