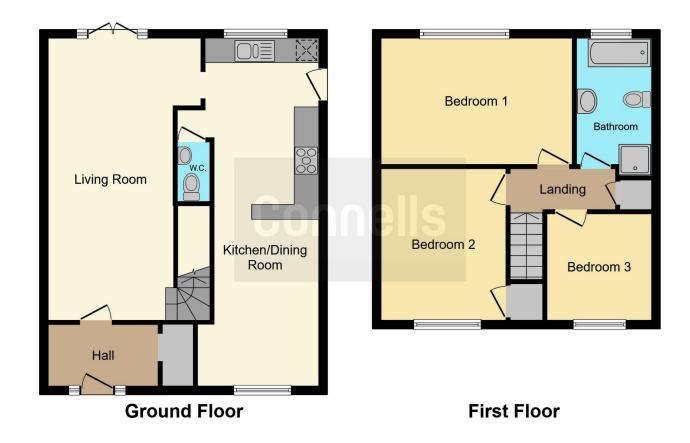

# **Property Description**

Connells Wolverhampton are proud to introduce Tenbury Gardens, a stunning three bedroom detached property nestled in the area of Penn. This immaculate residence is situated in a serene cul-de-sac and boasts an array of desirable features. Step inside the extended porch with a recess for storage and then enter a welcoming lounge, alongside a modern and stylish kitchen with integrated appliances. The property further offers a converted garage, now a delightful sitting area which is open plan with the kitchen and has access to a convenient ground floor WC. Upstairs are three generously proportioned bedrooms and a modern bathroom which includes a separate shower cubicle for added comfort. Outside, enjoy off-road parking and a beautifully landscaped rear garden featuring a porcelain tile patio area and an effortlessly elegant artificial lawn.

#### **Porch**

Ceiling spotlights, recess for storage space and door to the lounge.

## Lounge

23' max x 10' max ( 7.01m max x 3.05m max)

Two ceiling light points, two vertical radiators, stairs rising to the first floor, radiator, door to the kitchen and double glazed French doors to the rear garden.

#### Kitchen

29' max x 7' 1" max ( 8.84m max x 2.16m max )

A modern and stylish fitted kitchen with matching wall and base units with breakfast bar, integrated fridge, freezer and microwave, plumbing point for washing machine and spaces for dryer and a range style cooker, partly tiled walls, two radiators, ceiling spotlights, beautifully set snug sitting area to the front of the kitchen, double glazed windows to the rear, front and side, doors to the ground floor WC and rear garden.

#### **Ground Floor Wc**

Low flush WC, wash hand basin storage unit, partly tiled walls and a ceiling light point

### First Floor Landing

Ceiling spotlights, loft access, cupboard housing the boiler and doors to all bedrooms and bathroom.

#### **Bedroom One**

15' 1" x 9' 1" ( 4.60m x 2.77m )

Double glazed window to the rear, radiator, ceiling light point and coving to ceiling.

## **Bedroom two**

13' x 10' (3.96m x 3.05m)

Double glazed window to the front, ceiling light point, coving to ceiling, built-in cupboards and radiator.

#### **Bedroom Three**

9' 1" x 7' 1" ( 2.77m x 2.16m )

Double glazed window to the front, radiator, coving to ceiling and ceiling light point.

#### **Bathroom**

Panelled bath with shower attachment and recess for toiletries, separate shower cubicle, tiled walls, cast-iron style radiator, ceiling spotlights, low flush WC, wash hand basin with storage unit and double glazed windows to the rear and side.

This floorplan is for illustrative purposes only and is not drawn to scale. Measurements, floor-areas, openings and orientations are approximate. They should not be relied upon for any purpose and do not form any part of an agreement. No liability is taken for any error or mis-statement. All parties must rely on their own inspections.