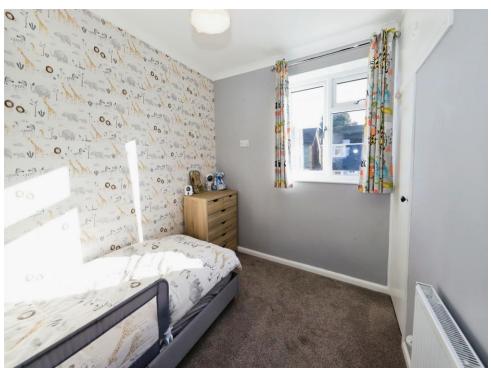

#### **Bedroom Three**

9' 1" x 7' 1" ( 2.77m x 2.16m )

Double glazed window to the front, radiator, coving to ceiling and ceiling light point.