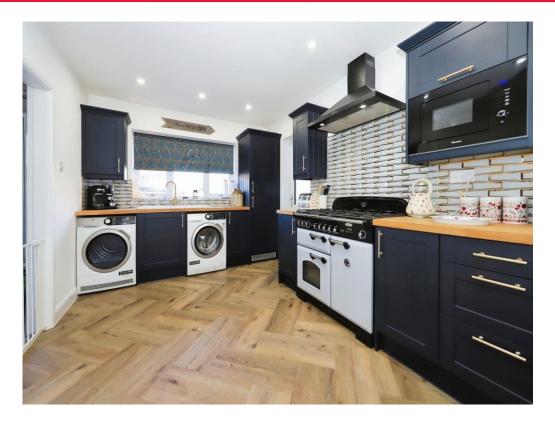

#### Kitchen

29' max x 7' 1" max ( 8.84m max x 2.16m max )

A modern and stylish fitted kitchen with matching wall and base units with breakfast bar, integrated fridge, freezer and microwave, plumbing point for washing machine and spaces for dryer and a range style cooker, partly tiled walls, two radiators, ceiling spotlights, beautifully set snug sitting area to the front of the kitchen, double glazed windows to the rear, front and side, doors to the ground floor WC and rear garden.