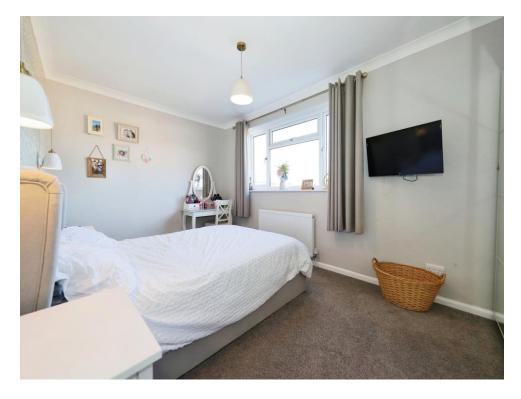

#### **Bedroom One**

15' 1" x 9' 1" ( 4.60m x 2.77m )

Double glazed window to the rear, radiator, ceiling light point and coving to ceiling.

## **Bedroom two**

13' x 10' (3.96m x 3.05m)

Double glazed window to the front, ceiling light point, coving to ceiling, built-in cupboards and radiator.

#### **Bedroom Three**

9' 1" x 7' 1" ( 2.77m x 2.16m )

Double glazed window to the front, radiator, coving to ceiling and ceiling light point.