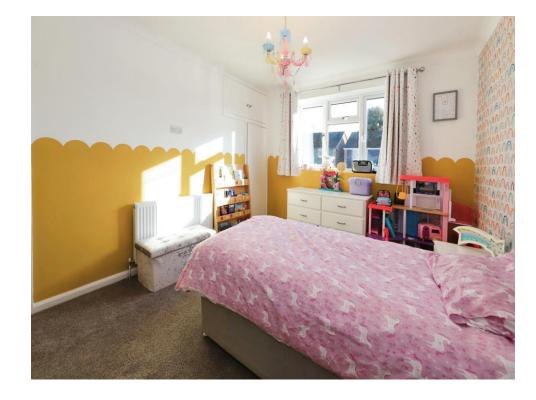

## **Bedroom two**

13' x 10' (3.96m x 3.05m)

Double glazed window to the front, ceiling light point, coving to ceiling, built-in cupboards and radiator.