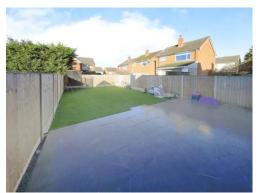

#### **Outside Rear**

Step down to a porcelain tile patio area with a further step down to the artificial lawn. A easily maintainable landscaped rear garden with the benefit of having hot and cold outside taps and side gate entrance.