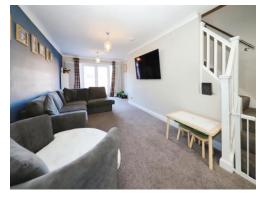

## Lounge

23' max x 10' max ( 7.01m max x 3.05m max)

Two ceiling light points, two vertical radiators, stairs rising to the first floor, radiator, door to the kitchen and double glazed French doors to the rear garden.