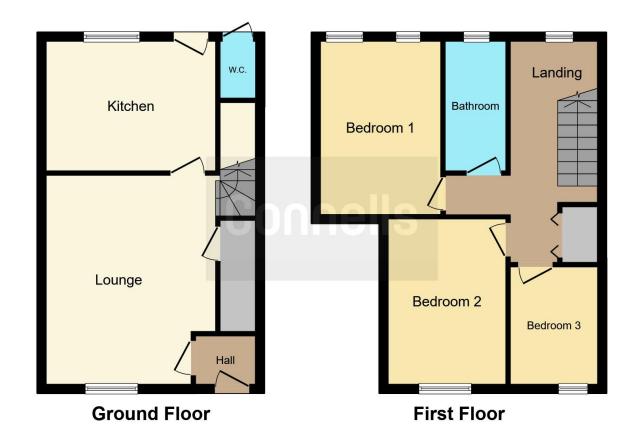

The property comprises entrance hall, generous 15ft lounge, well presented modern fitted kitchen diner, three well proportioned bedrooms and large family bathroom. Eternally there is off road parking to front, side shared access and large enclosed rear garden.

# **Agents Note**

Please note the garden access to side is shared.

This floorplan is for illustrative purposes only and is not drawn to scale. Measurements, floor-areas, openings and orientations are approximate. They should not be relied upon for any purpose and do not form any part of an agreement. No liability is taken for any error or mis-statement. All parties must rely on their own inspections.