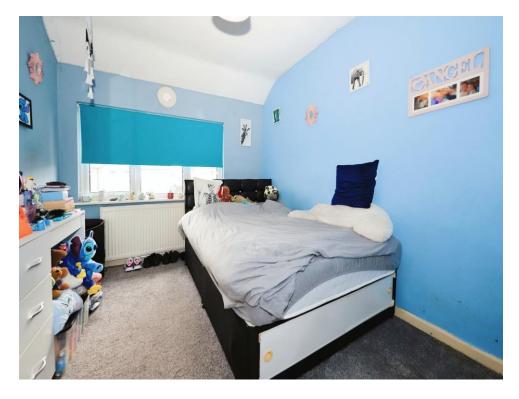

## **Bedroom One**

12' 8" x 9' 4" ( 3.86m x 2.84m )

Two double glazed window to rear, central heating radiator, door to first floor landing.

## **Bedroom Two**

12' 5" x 8' 8" ( 3.78m x 2.64m )

Double glazed window to front, central heating radiator, door to first floor landing.

## **Bedroom Three**

9' 2" x 6' 6" ( 2.79m x 1.98m )

Double glazed window to front, central heating radiator, door to first floor landing.