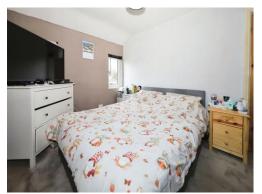

## **Bedroom One**

12' 8" x 9' 4" ( 3.86m x 2.84m )

Two double glazed window to rear, central heating radiator, door to first floor landing.

## **Bedroom Two**

12' 5" x 8' 8" ( 3.78m x 2.64m )

Double glazed window to front, central heating radiator, door to first floor landing.

## **Bedroom Three**

9' 2" x 6' 6" ( 2.79m x 1.98m )

Double glazed window to front, central heating radiator, door to first floor landing.