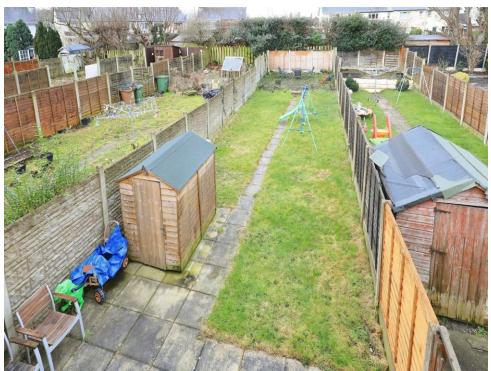

ble glazed window to rear, central heating radiator, door to first floor landing.

## **Bedroom Two**

12' 5" x 8' 8" ( 3.78m x 2.64m )

Double glazed window to front, central heating radiator, door to first floor landing.

## **Bedroom Three**

9' 2" x 6' 6" ( 2.79m x 1.98m )

Double glazed window to front, central heating radiator, door to first floor landing.

# **Family Bathroom**

Double glazed window to rear, panelled bath with a mixer shower, box back toilet, vanity sink, part tiled walls, tiled floor, central heating radiator, door to first floor landing.

### **Outside Front**

Parking area, paved pathway, shared side gated access.

## **Outside Rear**

Large enclosed rear garden ideal for families.

# **Agents Note**

Please note the garden access to side is shared.

















This floorplan is for illustrative purposes only and is not drawn to scale. Measurements, floor-areas, openings and orientations are approximate. They should not be relied upon for any purpose and do not form any part of an agreement. No liability is taken for any error or mis-statement. All parties must rely on their own inspections.

To view this property please contact Connells on

T 01902 710 170 E wolverhampton@connells.co.uk

81-83 Darlington Street
WOLVERHAMPTON WV1 4EX

view this property online connells.co.uk/Property/WVH329147

Tenure: Freehold





1. MONEY LAUNDERING REGULATIONS Intending purchasers will be asked to produce identification documentation at a later stage and we would ask for your co-operation in order that there will be no delay in agreeing the sale. 2. These