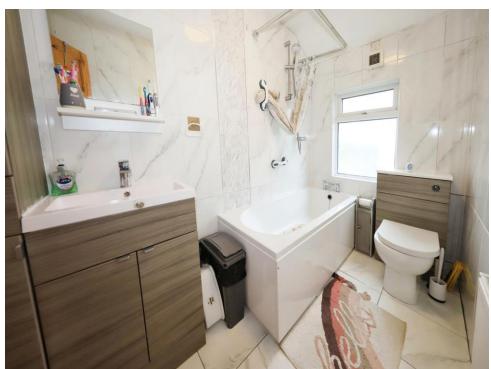

# **Family Bathroom**

Double glazed window to rear, panelled bath with a mixer shower, box back toilet, vanity sink, part tiled walls, tiled floor, central heating radiator, door to first floor landing.