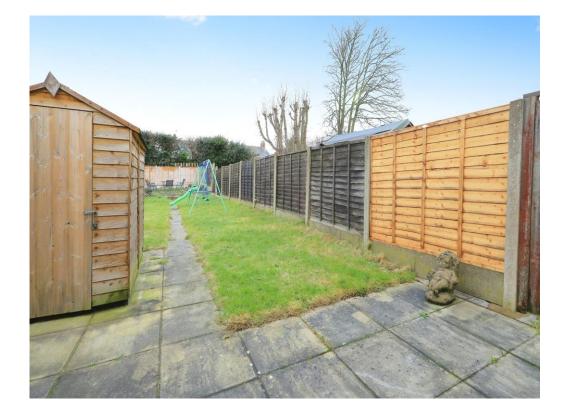

## **Outside Rear**

Large enclosed rear garden ideal for families.

### **Outside Front**

Parking area, paved pathway, shared side gated access.