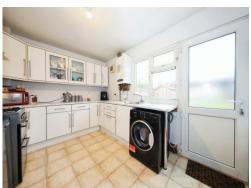

#### Kitchen Diner

9' 4" x 12' 7" ( 2.84m x 3.84m )

Double glazed window to rear, inset sink, a range off wall and base units, space for fridge freezer, space for washing machine, space for cooker, small pantry storage area, double glazed door to rear, door to lounge.