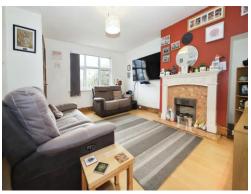

## Lounge

15' 8" x 12' 6" ( 4.78m x 3.81m )

Double glazed window to front, central heating radiator, electric fire, understair storage cupboard, stairs to first floor landing, door to kitchen diner