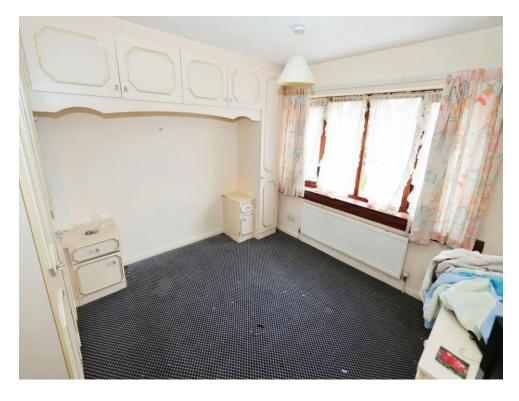

### **Bedroom One**

11' max x 11' ma ( 3.35m max x 3.35m ma )

Double glazed window to the rear, fitted wardrobes, ceiling light point and radiator.

### **Bedroom Two**

8' 11" max x 10' 11" max ( 2.72m max x 3.33m max )

Double glazed window to the front, radiator and ceiling light point.

# **Bedroom Three**

8' 10" x 7' 1" ( 2.69m x 2.16m )

Double glazed window to the rear, radiator and ceiling light point.