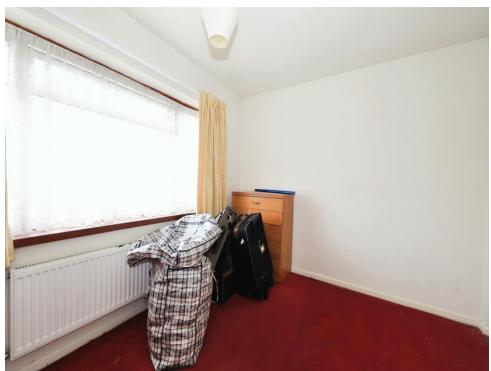

### **Bedroom One**

11' max x 11' ma ( 3.35m max x 3.35m ma )

Double glazed window to the rear, fitted wardrobes, ceiling light point and radiator.

### **Bedroom Two**

8' 11" max x 10' 11" max ( 2.72m max x 3.33m max )

Double glazed window to the front, radiator and ceiling light point.

# **Bedroom Three**

8' 10" x 7' 1" ( 2.69m x 2.16m )

Double glazed window to the rear, radiator and ceiling light point.