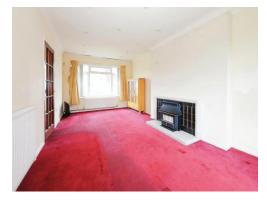

## **Lounge/ Dining Room**

20' x 10' 11" (6.10m x 3.33m)

Double glazed window to the front and rear, gas fireplace, ceiling spotlights, two radiators and door to the rear garden.