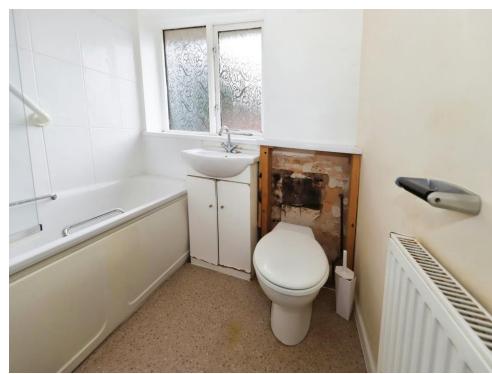

### **Bathroom**

Panelled bathroom with shower overhead, low flush wc, wash hand basin, ceiling spotlights, partly tiled walls, radiator and double glazed window to the side.