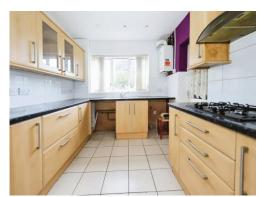

#### Kitchen

13' 1" x 8' 10" ( 3.99m x 2.69m )

Matching wall and base units with stainless steel sink and drainer with mixer tap, oven and gas hob, two plumbing points, partl

y tiled walls, ceiling spotlights, wall mounted boiler, double glazed window to the rear and door to the garage.