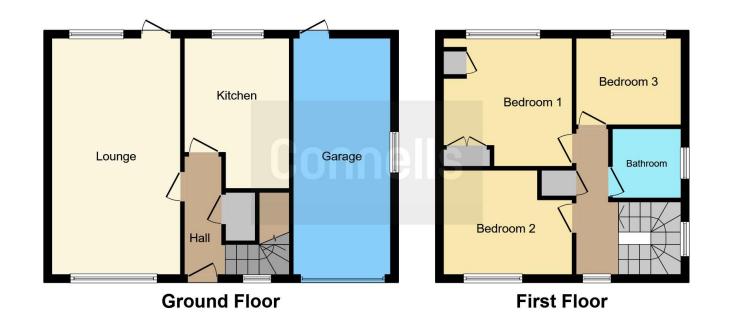

## **Entrance Hallway**

Storage cupboard, radiator, ceiling spotlights, stairs rising to the first floor and doors leading to the lounge and kitchen.

## **Lounge/ Dining Room**

20' x 10' 11" (6.10m x 3.33m)

Double glazed window to the front and rear, gas fireplace, ceiling spotlights, two radiators and door to the rear garden.

#### Kitchen

13' 1" x 8' 10" ( 3.99m x 2.69m )

Matching wall and base units with stainless steel sink and drainer with mixer tap, oven and gas hob, two plumbing points, partl

y tiled walls, ceiling spotlights, wall mounted boiler, double glazed window to the rear and door to the garage.

# First Floor Landing

Two ceiling light points, double glazed windows to the side and front, airing cupboard housing the water tank, loft access and doors to all bedrooms and bathroom.

### **Bedroom One**

11' max x 11' ma ( 3.35m max x 3.35m ma )

Double glazed window to the rear, fitted wardrobes, ceiling light point and radiator.

### **Bedroom Two**

8' 11" max x 10' 11" max ( 2.72m max x 3.33m max )

Double glazed window to the front, radiator and ceiling light point.

# **Bedroom Three**

8' 10" x 7' 1" ( 2.69m x 2.16m )

Double glazed window to the rear, radiator and ceiling light point.

### **Bathroom**

Panelled bathroom with shower overhead, low flush wc, wash hand basin, ceiling spotlights, partly tiled walls, radiator and double glazed window to the side.

This floorplan is for illustrative purposes only and is not drawn to scale. Measurements, floor-areas, openings and orientations are approximate. They should not be relied upon for any purpose and do not form any part of an agreement. No liability is taken for any error or mis-statement. All parties must rely on their own inspections.