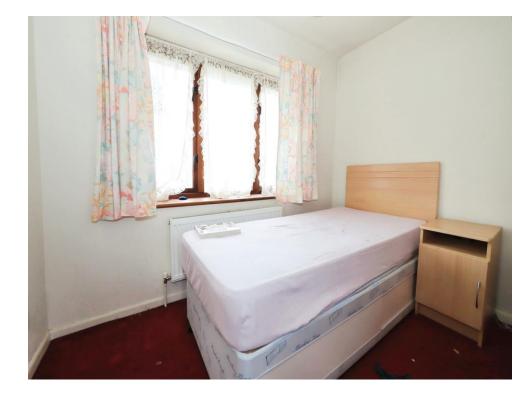

### **Bedroom One**

11' max x 11' ma ( 3.35m max x 3.35m ma )

Double glazed window to the rear, fitted wardrobes, ceiling light point and radiator.

### **Bedroom Two**

8' 11" max x 10' 11" max ( 2.72m max x 3.33m max )

Double glazed window to the front, radiator and ceiling light point.

# **Bedroom Three**

8' 10" x 7' 1" ( 2.69m x 2.16m )

Double glazed window to the rear, radiator and ceiling light point.