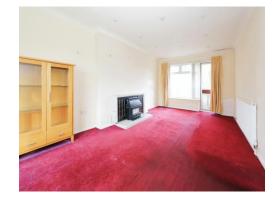

## **Lounge/ Dining Room**

20' x 10' 11" (6.10m x 3.33m)

Double glazed window to the front and rear, gas fireplace, ceiling spotlights, two radiators and door to the rear garden.