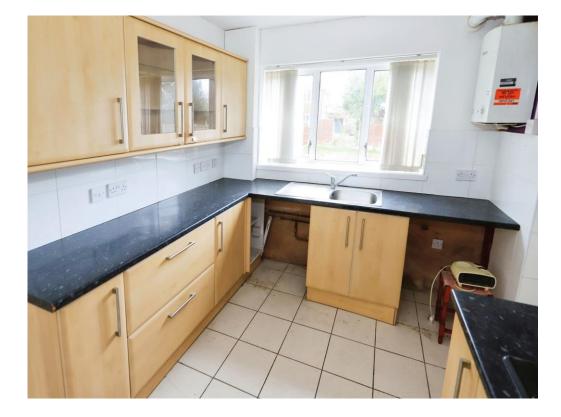

#### Kitchen

13' 1" x 8' 10" ( 3.99m x 2.69m )

Matching wall and base units with stainless steel sink and drainer with mixer tap, oven and gas hob, two plumbing points, partl

y tiled walls, ceiling spotlights, wall mounted boiler, double glazed window to the rear and door to the garage.