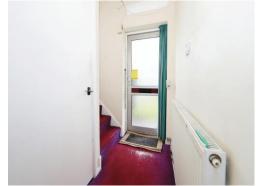

## **Entrance Hallway**

Storage cupboard, radiator, ceiling spotlights, stairs rising to the first floor and doors leading to the lounge and kitchen.