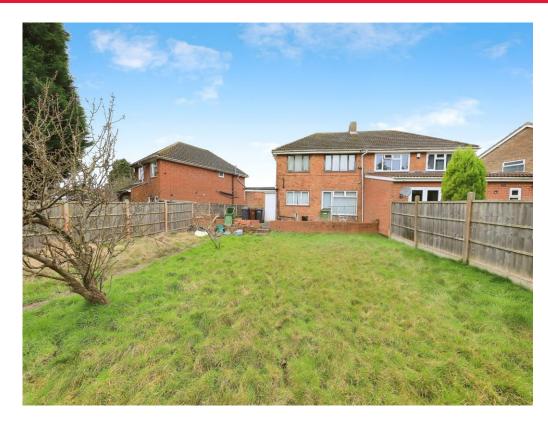

Upon entering, you are welcomed by an inviting entrance hallway, leading you to the spacious through lounge and dining room and kitchen. On the first floor, Neville Avenue offers three well-proportioned bedrooms and bathroom, providing ample space for a growing family or guests. This property also boasts several appealing features. Off-road parking ensures convenience for homeowners and their guests, while a garage offers additional parking or potential storage. Garden enthusiasts will enjoy the front and larger than average rear garden.

## **Outside Rear**

Patio area with step to the lawn with timber fencing surrounding and access to the front of the property via a side gate.

Residential Sales & Lettings | Mortgage Services | Conveyancing | Surveyors | Land & New Homes