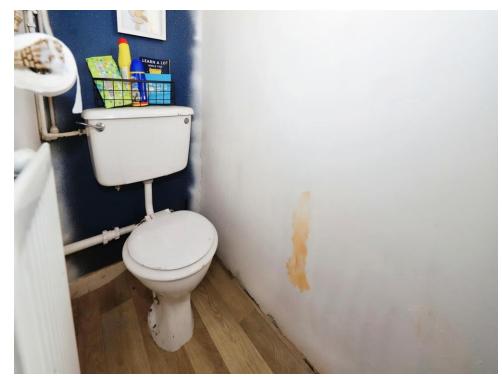

#### **Utility/ Downstairs Wc**

Double glazed window to rear, low flush toilet.