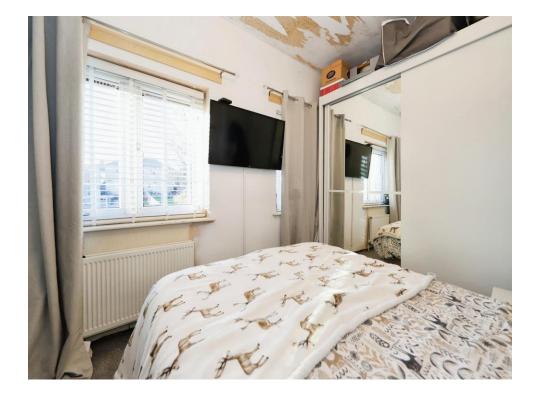

## **Bedroom One**

Two double glazed windows to rear, radiator, door to landing.

## **Bedroom Two**

Double glazed windows to front, radiator, door to landing.