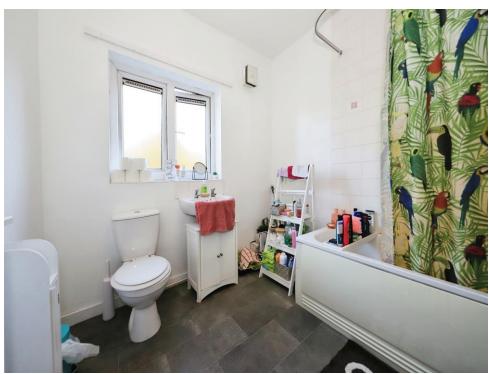

#### **Bathroom**

Double glazed window to front, radiator, panelled bath, pedestal sink, low flush toilet, radiator. door to landing.