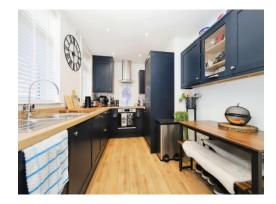

#### Kitchen

Double glazed window to rear, double glazed door to utility, range of stylish wall and base units, radiator, space for a dining table, integrated oven, hob and extractor, space for various appliances.