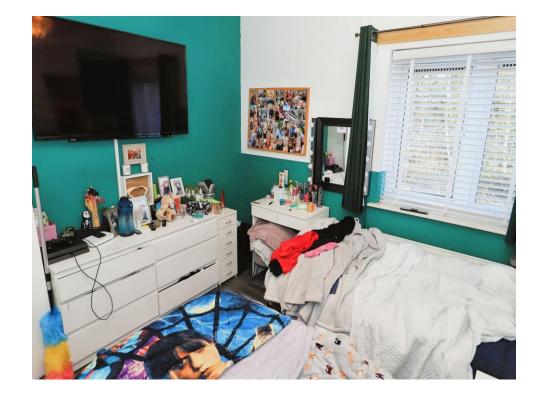

## **Bedroom One**

Two double glazed windows to rear, radiator, door to landing.

## **Bedroom Two**

Double glazed windows to front, radiator, door to landing.