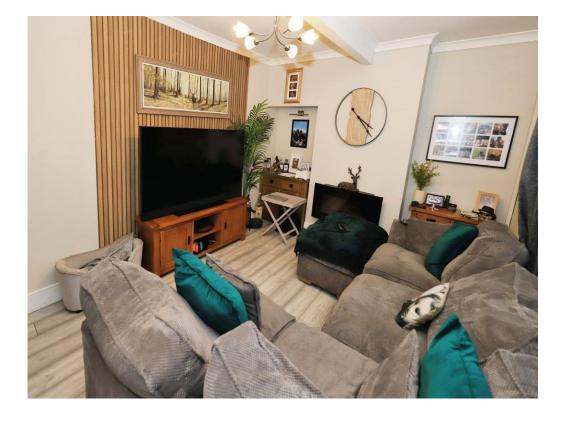

#### Lounge

Double glazed window to front, electric fire, radiator, door to kitchen.