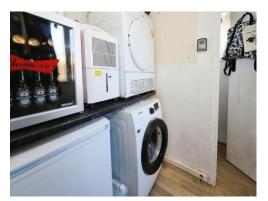

#### **Utility/ Downstairs Wc**

Double glazed window to rear, low flush toilet.