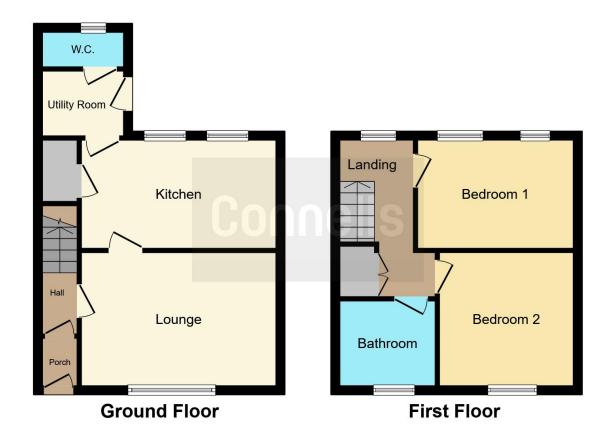

The property has a good and traditional layout which comprises of an entrance porch, entrance hall, lounge, large kitchen diner, utility and downstairs wc. On the first floor their are two generous bedrooms and a separate family bathroom. Externally to the property there is a large gravel driveway to front and a large enclosed rear garden.

#### **Entrance Porch**

Double glazed door to front, door to entrance

# **Entrance Hall**

Stairs access, doors to lounge, door to entrance porch.

#### Lounge

Double glazed window to front, electric fire, radiator, door to kitchen.

#### Kitchen

Double glazed window to rear, double glazed door to utility, range of stylish wall and base units, radiator, space for a dining table, integrated oven, hob and extractor, space for various appliances.

#### **Utility/ Downstairs Wc**

Double glazed window to rear, low flush toilet.

# **First Floor Landing**

Double glazed window to rear, doors to various rooms.

## **Bedroom One**

Two double glazed windows to rear, radiator, door to landing.

## **Bedroom Two**

Double glazed windows to front, radiator, door to landing.

#### **Bathroom**

Double glazed window to front, radiator, panelled bath, pedestal sink, low flush toilet, radiator. door to landing.