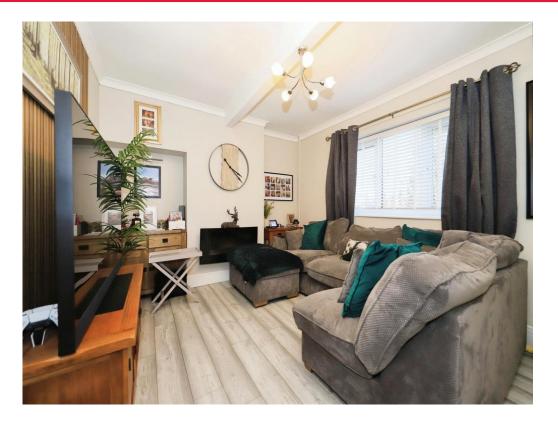

#### Lounge

Double glazed window to front, electric fire, radiator, door to kitchen.