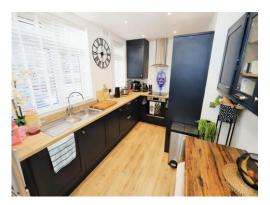

#### Kitchen

Double glazed window to rear, double glazed door to utility, range of stylish wall and base units, radiator, space for a dining table, integrated oven, hob and extractor, space for various appliances.