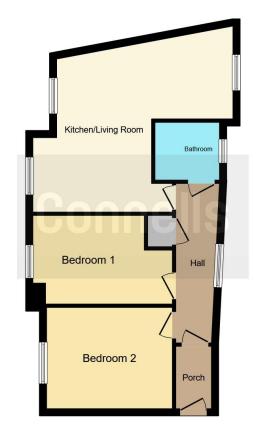

As you enter the apartment, you will find an inviting entrance hallway that leads to the spacious open plan kitchen and lounge, perfect for relaxation and entertaining guests.

The apartment comprises two comfortable bedrooms, providing ample space for residents. The bathroom is well-appointed and convenient.

#### **Entrance Hallway**

Intercom, ceiling light point, door into hallway with storage cupboard housing boiler, two ceiling light points, radiator, double glaze window to the side and doors two bedrooms, bathroom and lounge/kitchen.

## Lounge/ Kitchen

Three double glazed windows to the side, two ceiling light points, two electric radiators, ceiling spotlights, kitchen with matching wall and base units and integrated oven and hob, inset sink and drainer, plumbing point and extractor hood.

#### **Bedroom One**

12' x 9' 1" ( 3.66m x 2.77m )

Double glazed window to the side, electric radiator and ceiling light point

#### **Bedroom Two**

13' 1" max x 8' max ( 3.99m max x 2.44m max )

Double glazed window to the side, ceiling light point and electric radiator.

#### **Bathroom**

Panelled bath with shower overhead, low flush WC, wash hand basin, partly tiled walls, extractor fan, ceiling spotlights, electric radiator and double glazed window to the side.

To view this property please contact Connells on