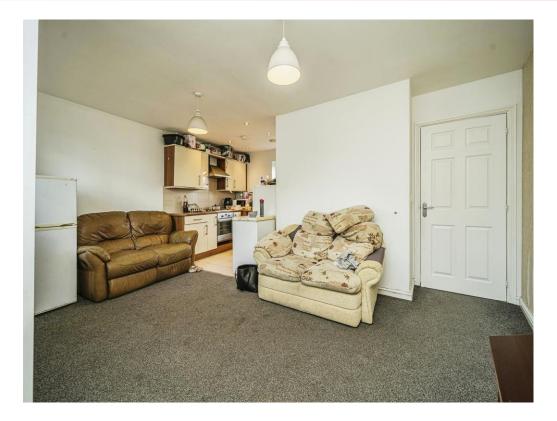

## Lounge/ Kitchen

Three double glazed windows to the side, two ceiling light points, two electric radiators, ceiling spotlights, kitchen with matching wall and base units and integrated oven and hob, inset sink and drainer, plumbing point and extractor hood.