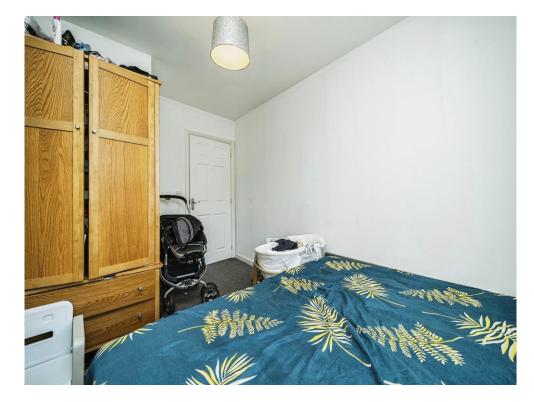

#### **Bedroom One**

12' x 9' 1" ( 3.66m x 2.77m )

Double glazed window to the side, electric radiator and ceiling light point

#### **Bedroom Two**

13' 1" max x 8' max ( 3.99m max x 2.44m max )

Double glazed window to the side, ceiling light point and electric radiator.