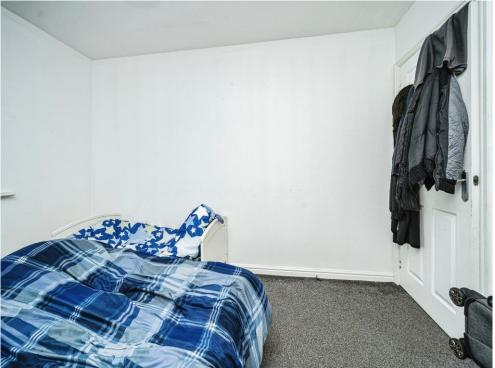

#### **Bedroom One**

12' x 9' 1" ( 3.66m x 2.77m )

Double glazed window to the side, electric radiator and ceiling light point

#### **Bedroom Two**

13' 1" max x 8' max ( 3.99m max x 2.44m max )

Double glazed window to the side, ceiling light point and electric radiator.