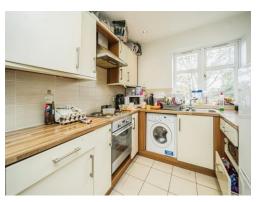

## Lounge/ Kitchen

Three double glazed windows to the side, two ceiling light points, two electric radiators, ceiling spotlights, kitchen with matching wall and base units and integrated oven and hob, inset sink and drainer, plumbing point and extractor hood.