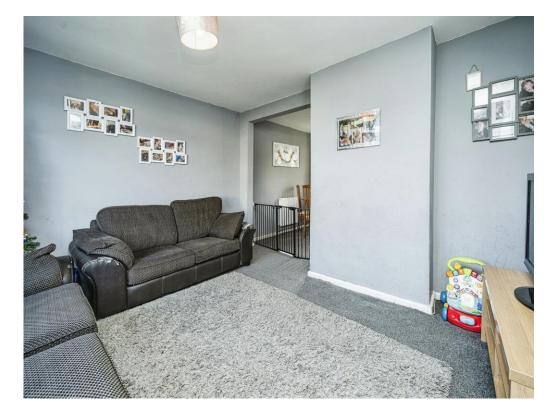

# Entertainment Style Lounge

13' 5" x 12' (4.09m x 3.66m) Double glazed window to front, door to entrance hall, open to kitchen diner.