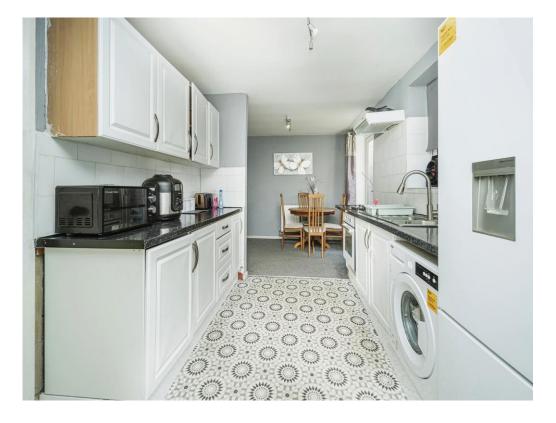

#### **Open Plan Kitchen Diner**

20' 9" x 8' 7" ( 6.32m x 2.62m )

French doors to rear, double glazed window to rear, a range of wall and base units, central heating radiator, space for dining table and chairs, inset sink, hob, oven and extractor, door to entrance hall, open to lounge, door to utility area.

#### **Utility Area**

Space for various appliances.