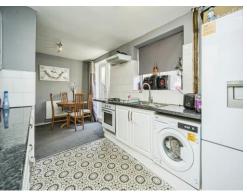

#### **Open Plan Kitchen Diner**

20' 9" x 8' 7" ( 6.32m x 2.62m )

French doors to rear, double glazed window to rear, a range of wall and base units, central heating radiator, space for dining table and chairs, inset sink, hob, oven and extractor, door to entrance hall, open to lounge, door to utility area.

#### **Utility Area**

Space for various appliances.