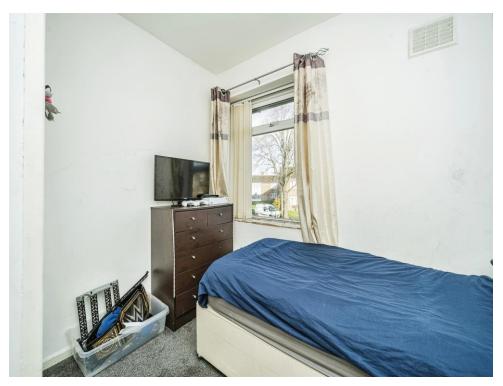

# **Bedroom Three**

9' 1" x 7' 6" ( 2.77m x 2.29m ) Double glazed window to front, central heating radiator, door to first floor landing.