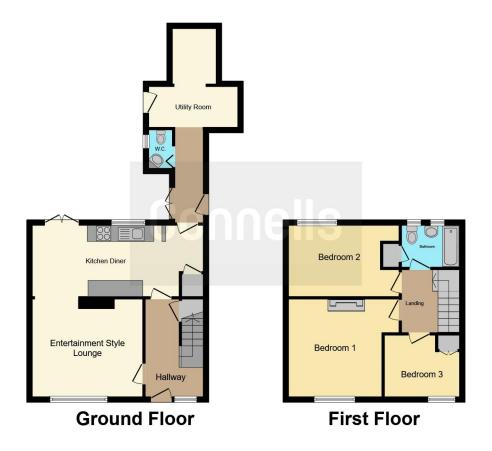

# Entertainment Style Lounge

13' 5" x 12' (4.09m x 3.66m) Double glazed window to front, door to entrance hall, open to kitchen diner.

#### **Open Plan Kitchen Diner**

20' 9" x 8' 7" ( 6.32m x 2.62m )

French doors to rear, double glazed window to rear, a range of wall and base units, central heating radiator, space for dining table and chairs, inset sink, hob, oven and extractor, door to entrance hall, open to lounge, door to utility area.

#### **Utility Area**

Space for various appliances.

#### Entrance Hall

Door to front, stairs to first floor landing, doors to various rooms.

**First Floor Landing** 

Doors to various rooms.

Outside Front Lawned area, paved area.

## **Bedroom One**

11' 6" max x 11' 9" ( 3.51m max x 3.58m ) Double glazed window to front, central

heating radiator, door to first floor landing.

# Bedroom Two

13' 8" x 8' 9" ( 4.17m x 2.67m ) Double glazed window to rear, central heating radiator, door to first floor landing.

# **Bedroom Three**

9' 1" x 7' 6" ( 2.77m x 2.29m ) Double glazed window to front, central heating radiator, door to first floor landing.

# **Family Bathroom**

Two double glazed windows to rear, panelled bath, pedestal sink, low flush, door to first floor landing.

Residential Sales & Lettings | Mortgage Services | Conveyancing | Surveyors | Land & New Homes

This floorplan is for illustrative purposes only and is not drawn to scale. Measurements, floor-areas, openings and orientations are approximate. They should not be relied upon for any purpose and do not form any part of an agreement. No liability is taken for any error or mis-statement. All parties must rely on their own inspections.