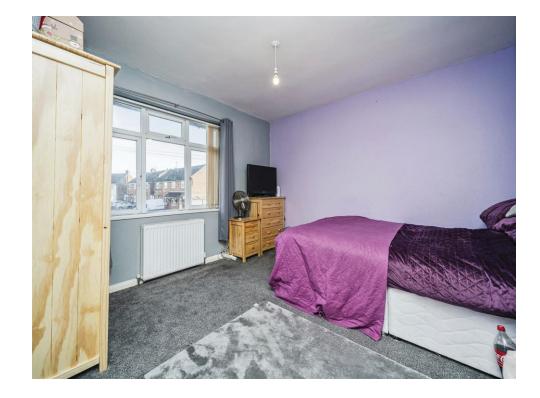

## **Bedroom One**

11' 6" max x 11' 9" ( 3.51m max x 3.58m ) Double glazed window to front, central

heating radiator, door to first floor landing.