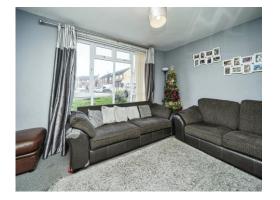

# Entertainment Style Lounge

13' 5" x 12' (4.09m x 3.66m) Double glazed window to front, door to entrance hall, open to kitchen diner.