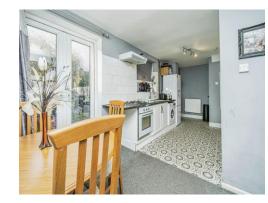

#### **Open Plan Kitchen Diner**

20' 9" x 8' 7" ( 6.32m x 2.62m )

French doors to rear, double glazed window to rear, a range of wall and base units, central heating radiator, space for dining table and chairs, inset sink, hob, oven and extractor, door to entrance hall, open to lounge, door to utility area.

#### **Utility Area**

Space for various appliances.