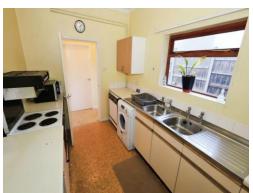

#### Kitchen

13' 5" x 7' 9" ( 4.09m x 2.36m )

Window to side, a range of wall and base units, double stainless steel drainer sink, space for cooker, space for washing machine, space for dishwasher.