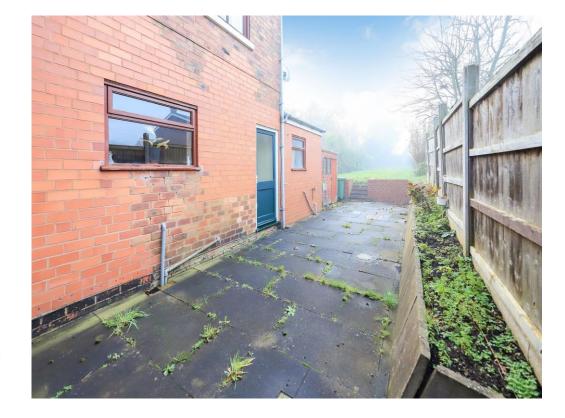

### **Outside Rear**

Large and spacious rear garden with lawned area, panelled fencing.

#### **Inner Entrance Hall**

Door to garden, door to kitchen, door to bathroom.