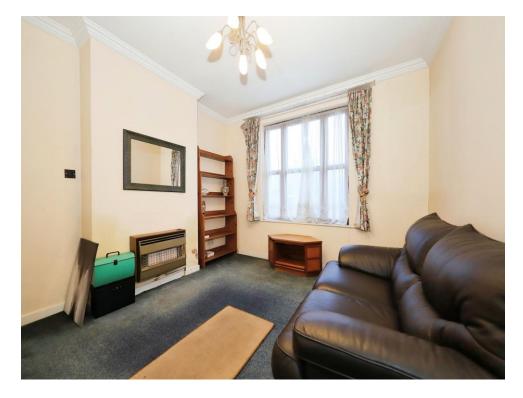

#### Lounge

13' 8" x 11' 7" ( 4.17m x 3.53m )

Potential Bedroom Four. Double glazed window to front, gas fire, central heating radiator, door to entrance hall.