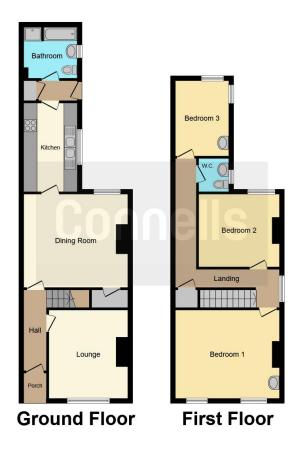

#### **Entrance Hall**

Door to front, doors to various rooms.

#### Lounge

13' 8" x 11' 7" ( 4.17m x 3.53m )

Potential Bedroom Four. Double glazed window to front, gas fire, central heating radiator, door to entrance hall.

## **Dining Room**

13' 8" x 15' 3" ( 4.17m x 4.65m )

Window to rear, gas fire, central heating radiator, door to kitchen, door to entrance hall.

#### Kitchen

13' 5" x 7' 9" ( 4.09m x 2.36m )

Window to side, a range of wall and base units, double stainless steel drainer sink, space for cooker, space for washing machine, space for dishwasher.

#### **Inner Entrance Hall**

Door to garden, door to kitchen, door to bathroom.

# **Family Bathroom**

Window to side, panelled bath, low flush toilet, shower, door to inner hall.

## **First Floor Landing**

Doors to various rooms.

### **Bedroom One**

13' 10" x 15' 3" ( 4.22m x 4.65m )

Two windows to front, central heating radiator, door to first floor landing.

## **Bedroom Two**

10' 8" x 12' 5" ( 3.25m x 3.78m )

Window to rear, central heating radiator, door to first floor landing.

### **Bedroom Three**

11' 3" x 7' 9" ( 3.43m x 2.36m )

Window to rear and side, central heating radiator, door to first floor landing.