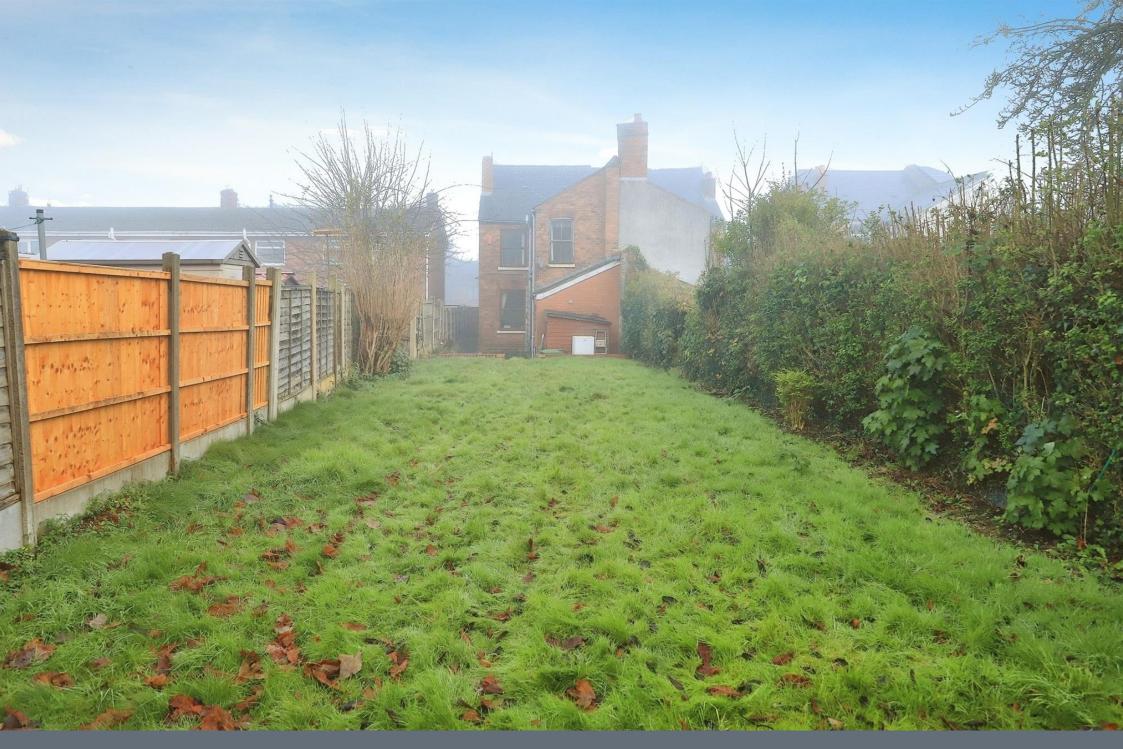

### **Outside Rear**

Large and spacious rear garden with lawned area, panelled fencing.