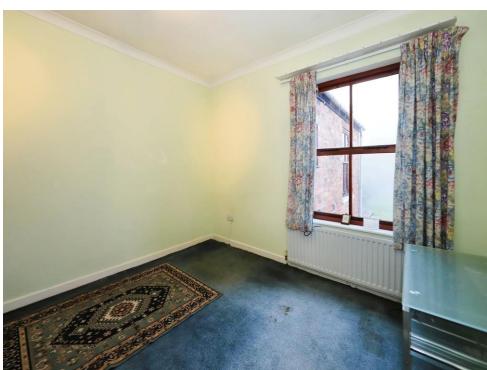

### **Bedroom One**

13' 10" x 15' 3" ( 4.22m x 4.65m )

Two windows to front, central heating radiator, door to first floor landing.

## **Bedroom Two**

10' 8" x 12' 5" ( 3.25m x 3.78m )

Window to rear, central heating radiator, door to first floor landing.

### **Bedroom Three**

11' 3" x 7' 9" ( 3.43m x 2.36m )

Window to rear and side, central heating radiator, door to first floor landing.