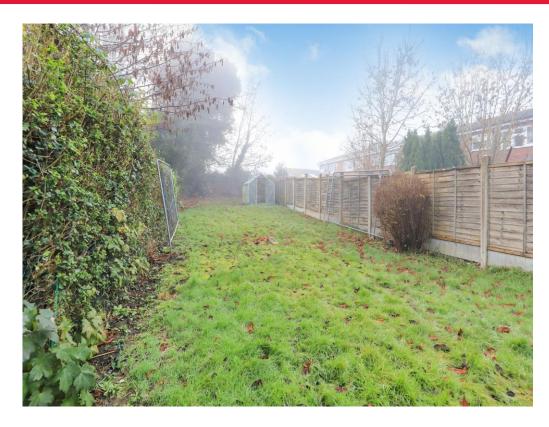

### **Outside Rear**

Large and spacious rear garden with lawned area, panelled fencing.