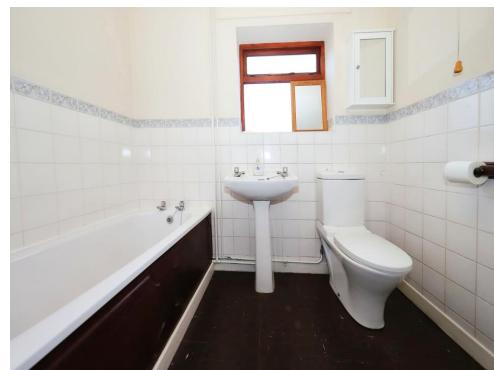

# **Family Bathroom**

Window to side, panelled bath, low flush toilet, shower, door to inner hall.