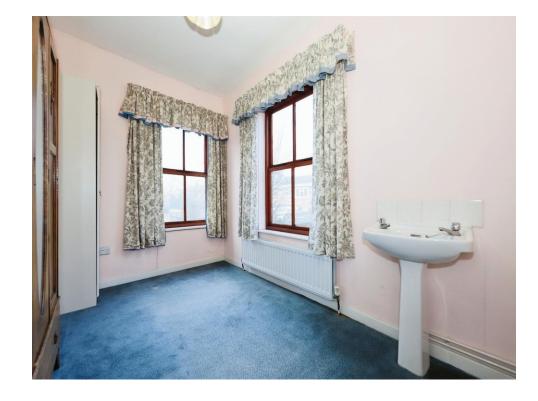

# **Family Bathroom**

Window to side, panelled bath, low flush toilet, shower, door to inner hall.