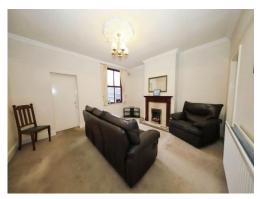

#### Lounge

13' 8" x 11' 7" ( 4.17m x 3.53m )

Potential Bedroom Four. Double glazed window to front, gas fire, central heating radiator, door to entrance hall.