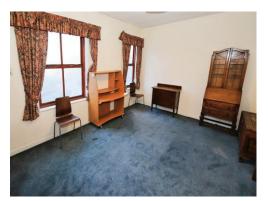

### **Bedroom One**

13' 10" x 15' 3" ( 4.22m x 4.65m )

Two windows to front, central heating radiator, door to first floor landing.

## **Bedroom Two**

10' 8" x 12' 5" ( 3.25m x 3.78m )

Window to rear, central heating radiator, door to first floor landing.

### **Bedroom Three**

11' 3" x 7' 9" ( 3.43m x 2.36m )

Window to rear and side, central heating radiator, door to first floor landing.