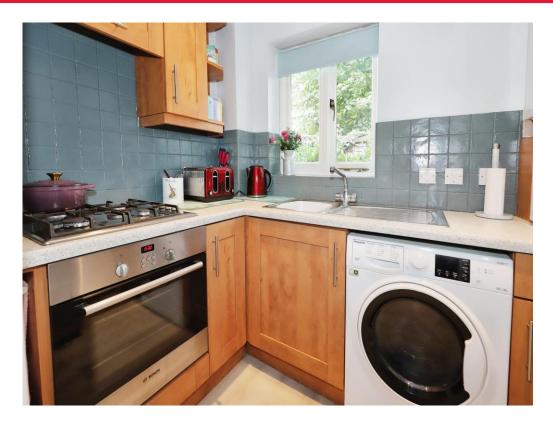

#### Kitchen

8' x 5' 9" ( 2.44m x 1.75m )

Double glazed window to rear, wall and base units, gas hob, oven and extractor, spotlights to ceiling, plumbing for washing machine, opening to entrance hall,