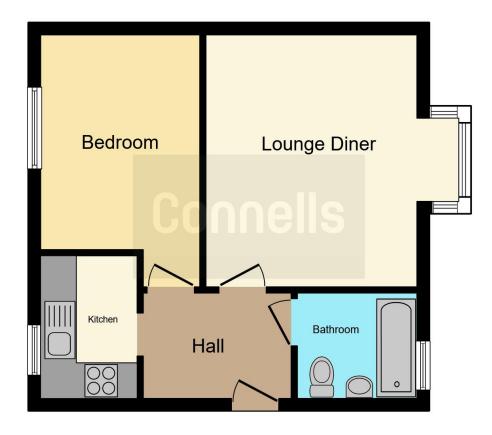

Externally the property has off road parking (limited vehicle access). Internally there is a communal entrance with security entry system, entrance hall, open plan lounge diner, fitted kitchen, bedroom and bathroom.

### **Entrance Hall**

Door to communal entrance, wall mounted phone security entry system, laminate floor, doors to various rooms, smoke alarm.

## **Lounge Diner**

14' into bay x 13' 7" ( 4.27m into bay x 4.14m )

Double glazed bay window to front, central heating radiator, door to inner hall.

#### Kitchen

8' x 5' 9" ( 2.44m x 1.75m )

Double glazed window to rear, wall and base units, gas hob, oven and extractor, spotlights to ceiling, plumbing for washing machine, opening to entrance hall,

### **Bedroom**

12' x 8' 8" ( 3.66m x 2.64m )

Double glazed window to rear, central heating radiator, door to entrance hall.

### **Bathroom**

Double glazed window to front, fitted suite with a panelled bath with shower and screen, pedestal wash basin, low flush toilet, laminate floor, spotlights, extractor fan, heated towel radiator, door to entrance hall.

## **Agents Note**

Please note the aerial plan with the red box shows the approximate apartment location.

This floorplan is for illustrative purposes only and is not drawn to scale. Measurements, floor-areas, openings and orientations are approximate. They should not be relied upon for any purpose and do not form any part of an agreement. No liability is taken for any error or mis-statement. All parties must rely on their own inspections.