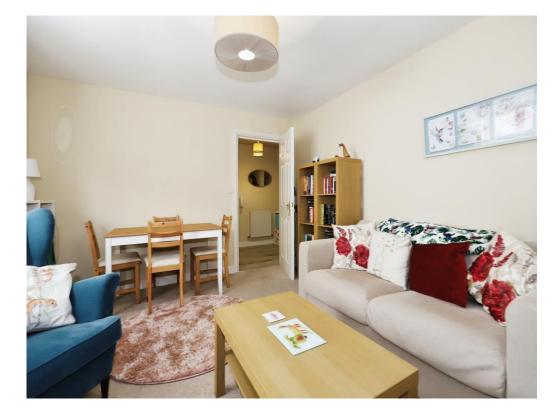

## **Lounge Diner**

14' into bay x 13' 7" ( 4.27m into bay x 4.14m )

Double glazed bay window to front, central heating radiator, door to inner hall.

#### Kitchen

8' x 5' 9" ( 2.44m x 1.75m )

Double glazed window to rear, wall and base units, gas hob, oven and extractor, spotlights to ceiling, plumbing for washing machine, opening to entrance hall,