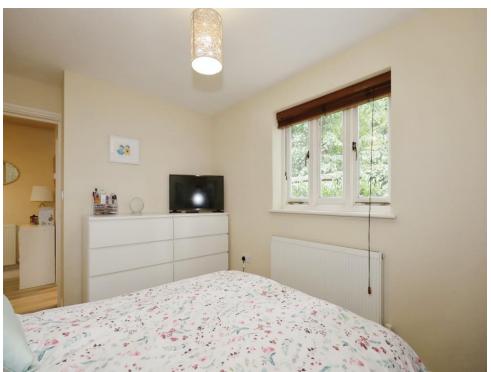

### **Bedroom**

12' x 8' 8" ( 3.66m x 2.64m )

Double glazed window to rear, central heating radiator, door to entrance hall.