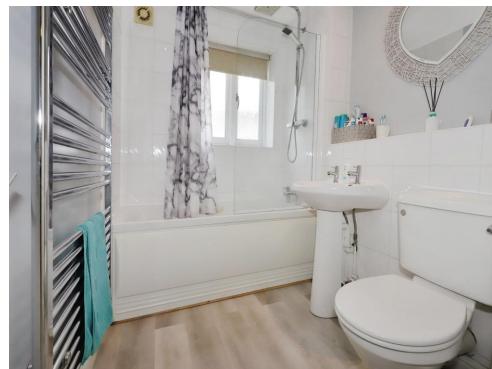

### **Bathroom**

Double glazed window to front, fitted suite with a panelled bath with shower and screen, pedestal wash basin, low flush toilet, laminate floor, spotlights, extractor fan, heated towel radiator, door to entrance hall.