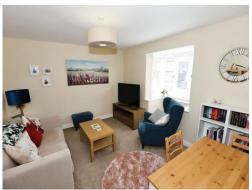

## **Lounge Diner**

14' into bay x 13' 7" ( 4.27m into bay x 4.14m )

Double glazed bay window to front, central heating radiator, door to inner hall.