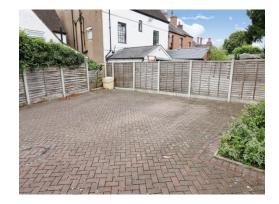

Externally the property has off road parking (limited vehicle access). Internally there is a communal entrance with security entry system, entrance hall, open plan lounge diner, fitted kitchen, bedroom and bathroom.

## **Off Road Parking**

Having one allocated parking space situated to the front. PLease note there is limited vehicle access and only suitable for small vehicle.