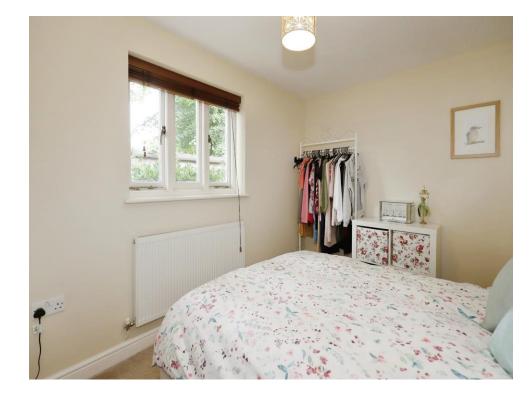

### **Bedroom**

12' x 8' 8" ( 3.66m x 2.64m )

Double glazed window to rear, central heating radiator, door to entrance hall.