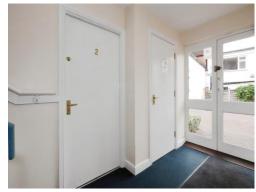

#### **Communal Entrance**

Door leading to parking area, push button entry system, door to entrance hall.

### **Entrance Hall**

Door to communal entrance, wall mounted phone security entry system, laminate floor, doors to various rooms, smoke alarm.