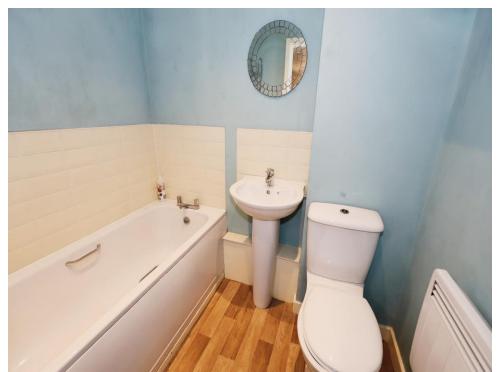

# **Bathroom**

Panelled bath, pedestal sink, low flush toilet, electric radiator, extractor fan, door to entrance hall.