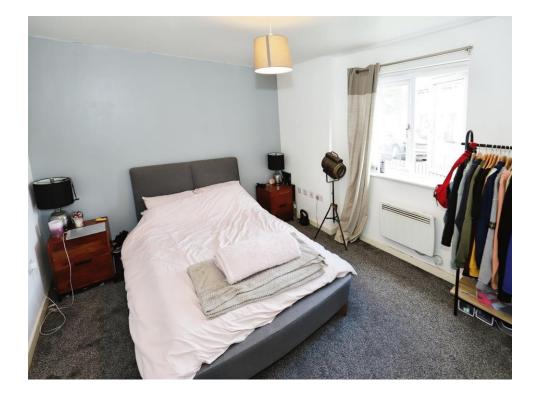

#### **Bedroom One**

11' 2" x 13' 2" ( 3.40m x 4.01m )

Double glazed window to side, electric radiator, door to entrance hall, door to ensuite.

#### **Bedroom Two**

9' x 12' 11" ( 2.74m x 3.94m )

Double glazed window to front, electric radiator, door to entrance hall.