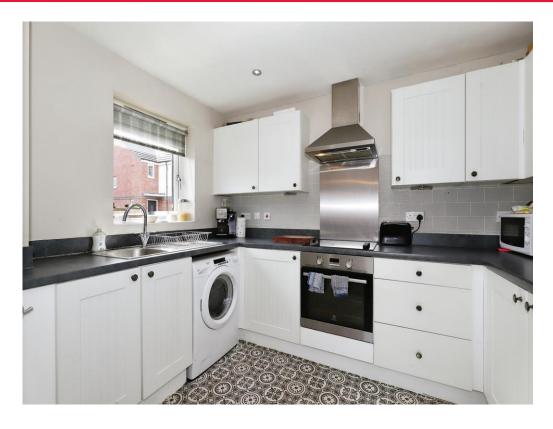

Internally the property has been maintained to a high standard and includes modern fitted kitchen, good size open plan lounge, two bedrooms, en-suite shower and bathroom. Externally this is allocated parking space and secure communal areas.

#### Kitchen

10' 3" x 7' 5" ( 3.12m x 2.26m )

Double glazed window to front, a range of wall and base units, integrated oven, hob and extractor, space fridge freezer, space for washing machine, open to lounge.