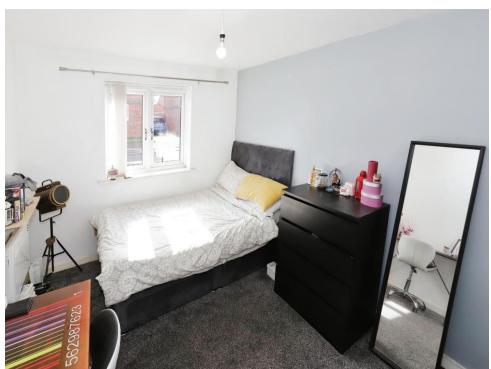

#### **Bedroom Two**

9' x 12' 11" ( 2.74m x 3.94m )

Double glazed window to front, electric radiator, door to entrance hall.

#### **Bedroom One**

11' 2" x 13' 2" ( 3.40m x 4.01m )

Double glazed window to side, electric radiator, door to entrance hall, door to ensuite.