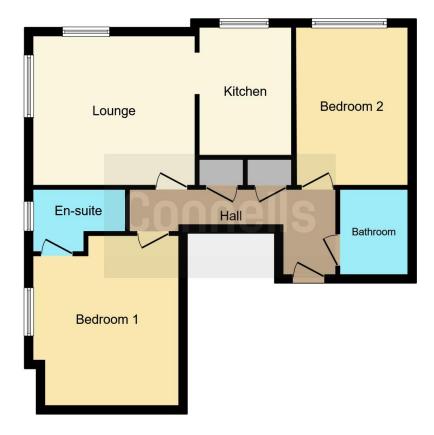

# **Entrance Hall**

Door to front, intercom access, doors to various rooms.

# Lounge

12' 10" x 12' 3" ( 3.91m x 3.73m )

Double glazed window to front, electric radiator, door to entrance hall, open to kitchen.

#### Kitchen

10' 3" x 7' 5" ( 3.12m x 2.26m )

Double glazed window to front, a range of wall and base units, integrated oven, hob and extractor, space fridge freezer, space for washing machine, open to lounge.

#### **Bedroom One**

11' 2" x 13' 2" ( 3.40m x 4.01m )

Double glazed window to side, electric radiator, door to entrance hall, door to ensuite.

## **En-Suite**

Double glazed window to side, shower cubicle with mixer shower, low flush toilet, central heating radiator, door to entrance hall.

#### **Bedroom Two**

9' x 12' 11" ( 2.74m x 3.94m )

Double glazed window to front, electric radiator, door to entrance hall.

# **Bathroom**

Panelled bath, pedestal sink, low flush toilet, electric radiator, extractor fan, door to entrance hall.

# Outside

Secure allocated parking area and secure communal entrance halls

Residential Sales & Lettings | Mortgage Services | Conveyancing | Surveyors | Land & New Homes

This floorplan is for illustrative purposes only and is not drawn to scale. Measurements, floor-areas, openings and orientations are approximate. They should not be relied upon for any purpose and do not form any part of an agreement. No liability is taken for any error or mis-statement. All parties must rely on their own inspections.