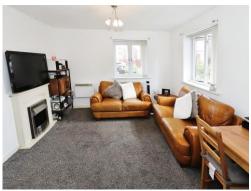

Internally the property has been maintained to a high standard and includes modern fitted kitchen, good size open plan lounge, two bedrooms, en-suite shower and bathroom. Externally this is allocated parking space and secure communal areas.

# Lounge

12' 10" x 12' 3" ( 3.91m x 3.73m )

Double glazed window to front, electric radiator, door to entrance hall, open to kitchen.