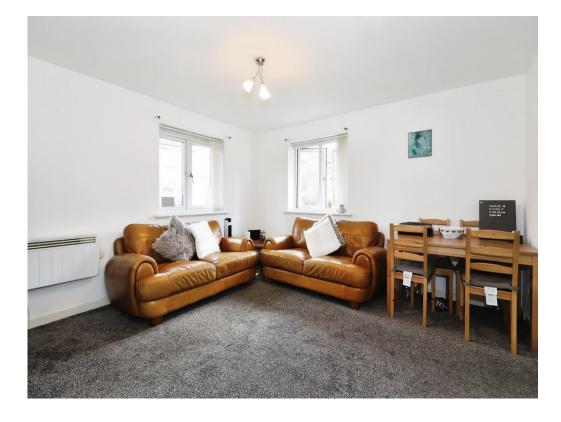

# Lounge

12' 10" x 12' 3" ( 3.91m x 3.73m )

Double glazed window to front, electric radiator, door to entrance hall, open to kitchen.

#### Kitchen

10' 3" x 7' 5" ( 3.12m x 2.26m )

Double glazed window to front, a range of wall and base units, integrated oven, hob and extractor, space fridge freezer, space for washing machine, open to lounge.