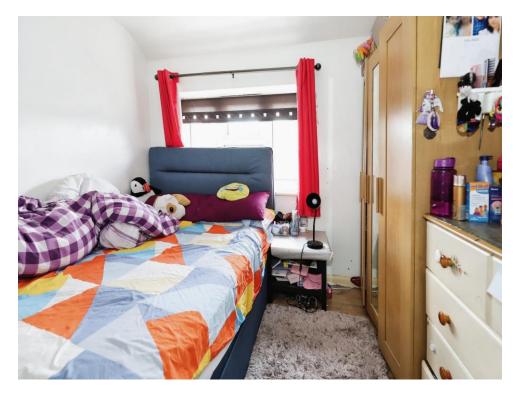

## **Bedroom One**

10' 2" x 9' 7" ( 3.10m x 2.92m )

Double glazed window to front, radiator, door to landing.

## **Bedroom Two**

11' 10" x 8' 2" ( 3.61m x 2.49m )

Double glazed window to rear, radiator, door to landing.

#### **Bedroom Three**

8' 5" x 7' 10" ( 2.57m x 2.39m )

Double glazed window to rear, radiator, door to landing.