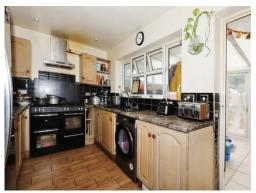

#### Kitchen Diner

8' 5" x 16' 2" ( 2.57m x 4.93m )

Double glazed window to rear, range of wall and base units, one and half stainless steel drainer sink, space for various appliances as well as understair storage cupboard housing a Worcester Bosch boiler.