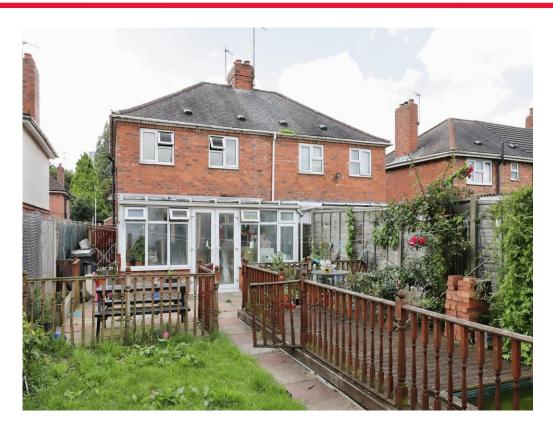

## Conservatory

10' 3" x 16' (3.12m x 4.88m)

Double glazed windows all around, radiator, door to kitchen.

## **Outside Rear**

Large enclosed rear garden area with a range of panelled fencing, patio and decking areas and lawned areas making this the perfect family garden area.

Residential Sales & Lettings | Mortgage Services | Conveyancing | Surveyors | Land & New Homes