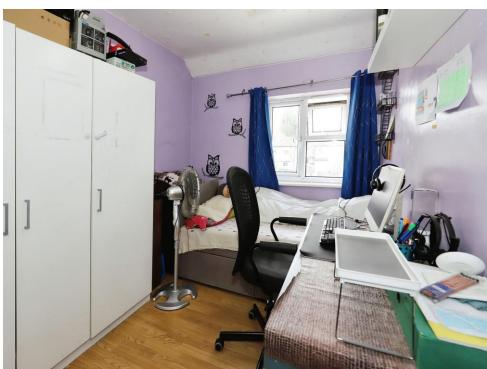

## **Bedroom One**

10' 2" x 9' 7" ( 3.10m x 2.92m )

Double glazed window to front, radiator, door to landing.

## **Bedroom Two**

11' 10" x 8' 2" ( 3.61m x 2.49m )

Double glazed window to rear, radiator, door to landing.

#### **Bedroom Three**

8' 5" x 7' 10" ( 2.57m x 2.39m )

Double glazed window to rear, radiator, door to landing.