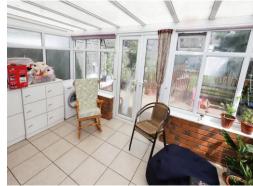

## Conservatory

10' 3" x 16' (3.12m x 4.88m)

Double glazed windows all around, radiator, door to kitchen.