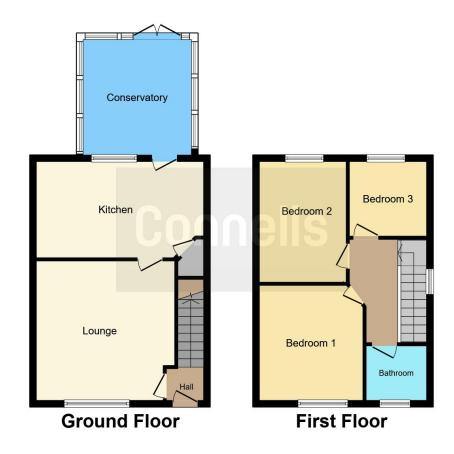

Internally the property has a good layout and currently comprises of entrance hall, lounge, kitchen diner, three bedrooms and a family bathroom. Externally there is generous off road parking to front and a good sized enclosed rear garden.

### **Entrance Hall**

Double glazed door to front, door to lounge, stairs to first floor landing.

### Lounge

13' 3" x 13' (4.04m x 3.96m)

Double glazed window to front, door to entrance hall, door to kitchen, radiator.

#### Kitchen Diner

8' 5" x 16' 2" ( 2.57m x 4.93m )

Double glazed window to rear, range of wall and base units, one and half stainless steel drainer sink, space for various appliances as well as understair storage cupboard housing a Worcester Bosch boiler.

## Conservatory

10' 3" x 16' (3.12m x 4.88m)

Double glazed windows all around, radiator, door to kitchen.

# **First Floor Landing**

Doors to various rooms, stairs to entrance hall.

## **Bedroom One**

10' 2" x 9' 7" ( 3.10m x 2.92m )

Double glazed window to front, radiator, door to landing.

## **Bedroom Two**

11' 10" x 8' 2" ( 3.61m x 2.49m )

Double glazed window to rear, radiator, door to landing.

#### **Bedroom Three**

8' 5" x 7' 10" ( 2.57m x 2.39m )

Double glazed window to rear, radiator, door to landing.

# **Family Bathroom**

Panelled bath, double glazed window to front, wash hand basin, low flush toilet, door to landing.