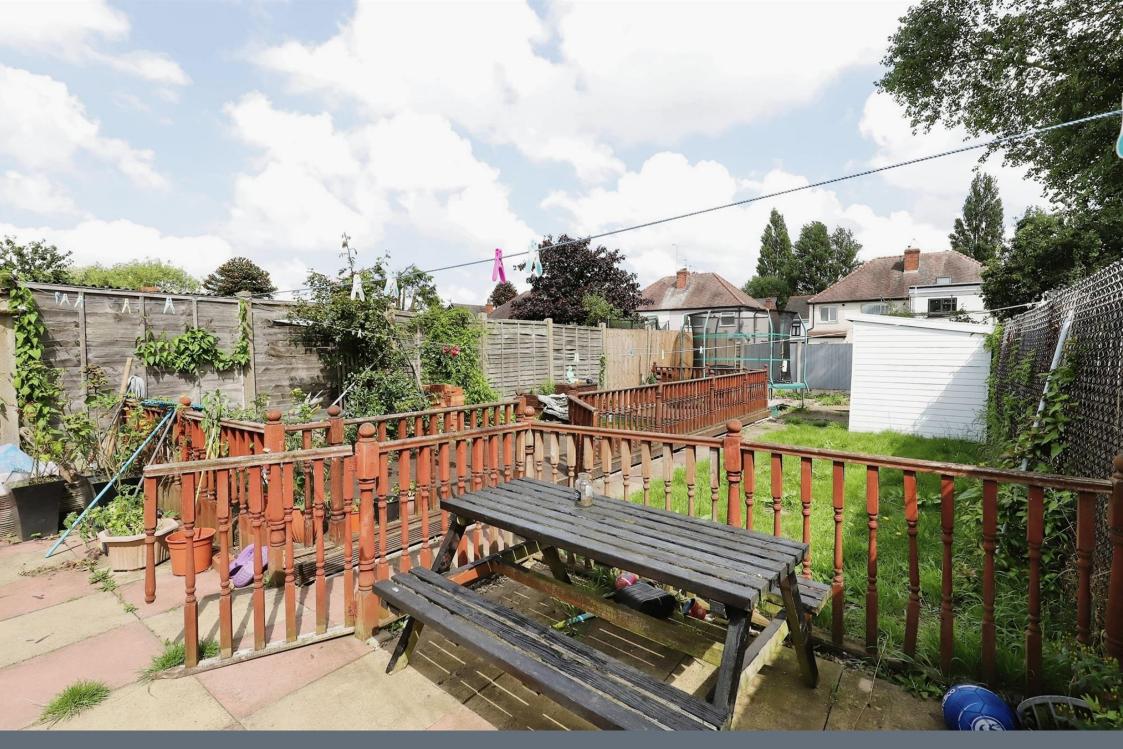

## **Outside Rear**

Large enclosed rear garden area with a range of panelled fencing, patio and decking areas and lawned areas making this the perfect family garden area.

Residential Sales & Lettings | Mortgage Services | Conveyancing | Surveyors | Land & New Homes