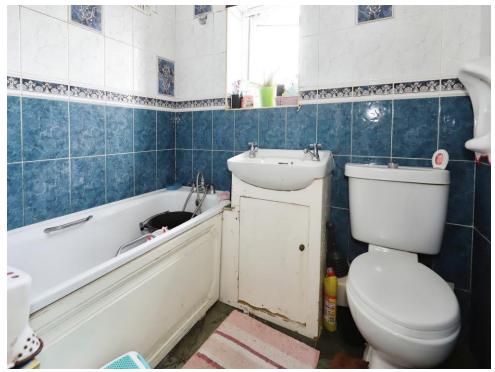

# **Family Bathroom**

Panelled bath, double glazed window to front, wash hand basin, low flush toilet, door to landing.