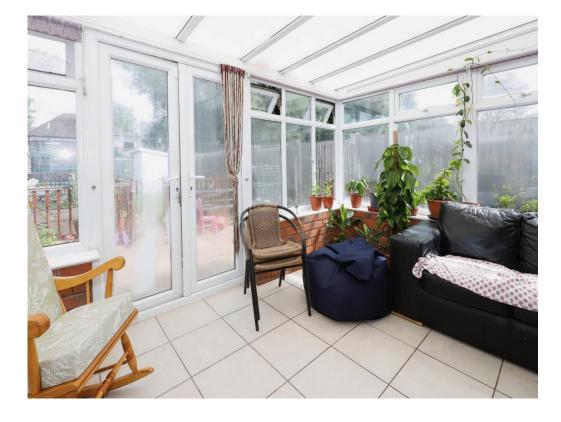

## Conservatory

10' 3" x 16' (3.12m x 4.88m)

Double glazed windows all around, radiator, door to kitchen.