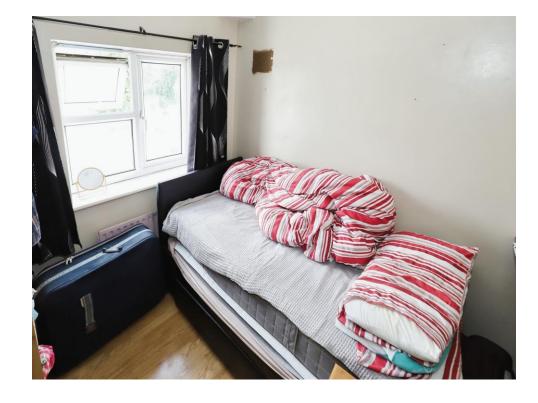

## **Bedroom One**

10' 2" x 9' 7" ( 3.10m x 2.92m )

Double glazed window to front, radiator, door to landing.

## **Bedroom Two**

11' 10" x 8' 2" ( 3.61m x 2.49m )

Double glazed window to rear, radiator, door to landing.

#### **Bedroom Three**

8' 5" x 7' 10" ( 2.57m x 2.39m )

Double glazed window to rear, radiator, door to landing.