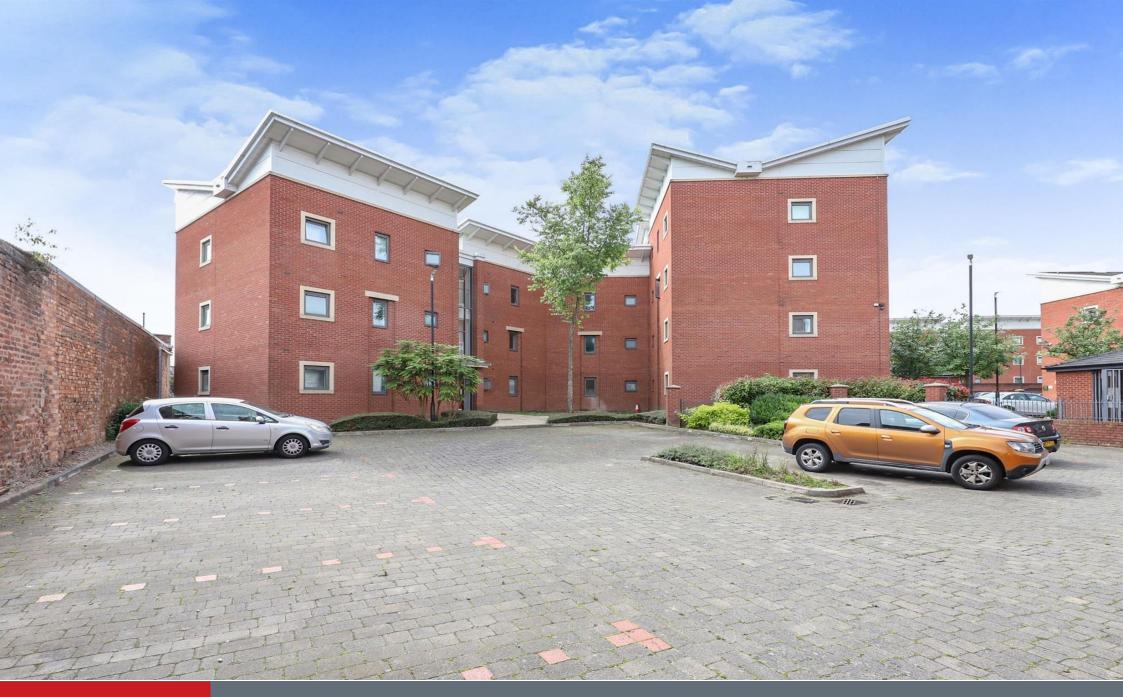

Internally the property comprises of communal entrance hall, internal entrance hall, two bedrooms, en-suite shower room, bathroom, good sized lounge with Juliet balcony and a modern fitted kitchen. Externally there is allocated parking spot and communal grounds.

#### External

One allocated parking spot and communal grounds.

This floorplan is for illustrative purposes only and is not drawn to scale. Measurements, floor-areas, openings and orientations are approximate. They should not be relied upon for any purpose and do not form any part of an agreement. No liability is taken for any error or mis-statement. All parties must rely on their own inspections.