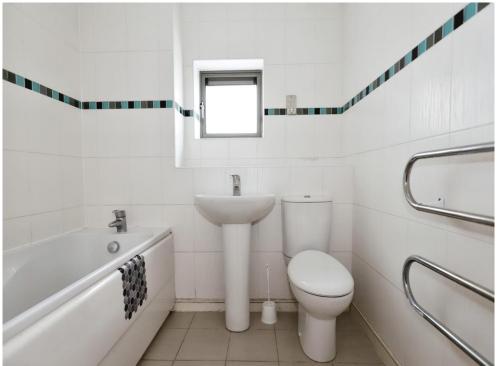

### **Bathroom**

Double glazed window to front, panelled bath with mixer shower over, pedestal sink, low flush toilet, radiator, door to entrance hall.