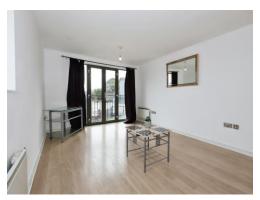

# Lounge

Double glazed window to side, Juliet balcony with French doors, radiator, door to entrance hall, open to kitchen.