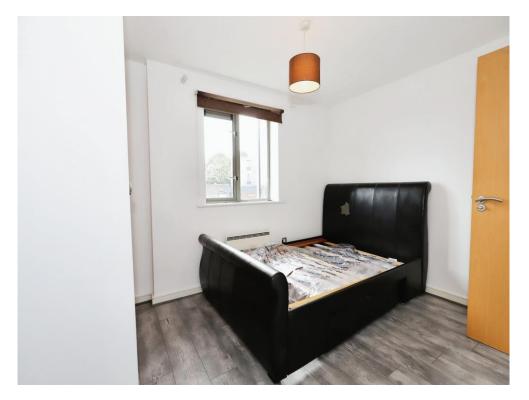

## **Bedroom One**

8' 8" x 11' 5" ( 2.64m x 3.48m ) Double glazed window to rear, radiator, door to en-suite, door to entrance hall.