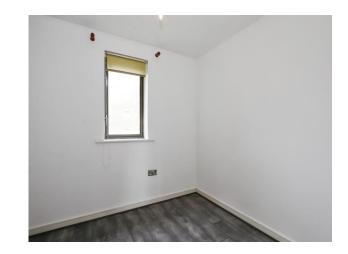

## **Bedroom Two**

7' 6" x 8' 2" ( 2.29m x 2.49m ) Double glazed window to front, radiator, door to entrance hall.