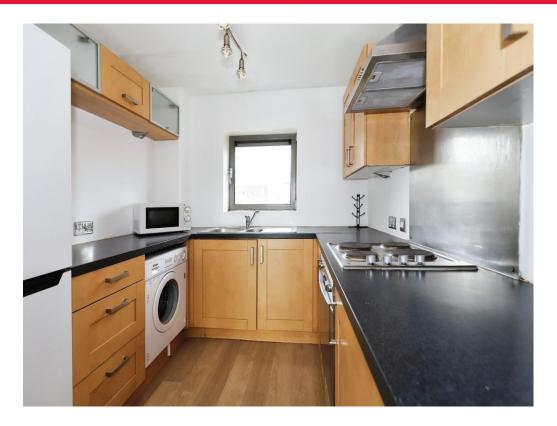

## Kitchen

Range of stylish wall and base units, with double glazed window to rear, integrated oven, hob and extractor, integrated dishwasher, point for washing machine, sink, feature spotlights.