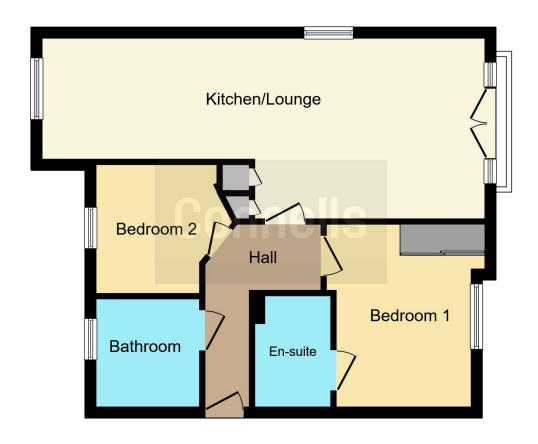

Internally the property comprises of communal entrance hall, internal entrance hall, two bedrooms, en-suite shower room, bathroom, good sized lounge with Juliet balcony and a modern fitted kitchen. Externally there is allocated parking spot and communal grounds.

#### External

One allocated parking spot and communal grounds.

This floorplan is for illustrative purposes only and is not drawn to scale. Measurements, floor-areas, openings and orientations are approximate. They should not be relied upon for any purpose and do not form any part of an agreement. No liability is taken for any error or mis-statement. All parties must rely on their own inspections.