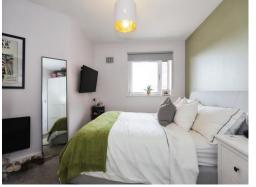

#### **Bedroom One**

12' 4" x 9' 2" ( 3.76m x 2.79m ) Double glazed window to rear, radiator, door to landing, door to en-suite

#### **Bedroom Two**

9' 2" x 10' 5" ( 2.79m x 3.17m ) Double glazed window to rear, radiator, door to landing.