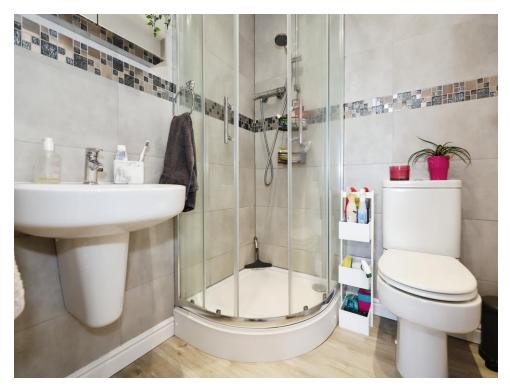

#### **En-Suite**

Low flush toilet, corner cubicle with shower over, radiator, wash hand basin, extractor fan, door to bedroom one.