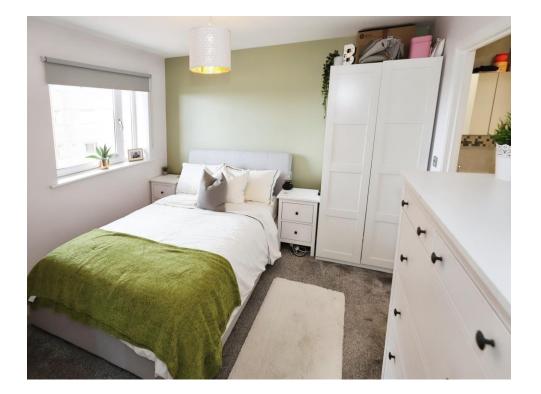

#### **Bedroom One**

12' 4" x 9' 2" ( 3.76m x 2.79m ) Double glazed window to rear, radiator, door to landing, door to en-suite

#### **Bedroom Two**

9' 2" x 10' 5" ( 2.79m x 3.17m ) Double glazed window to rear, radiator, door to landing.