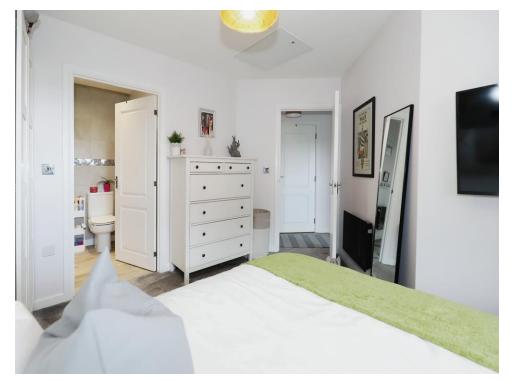

#### **Bedroom One**

12' 4" x 9' 2" ( 3.76m x 2.79m ) Double glazed window to rear, radiator, door to landing, door to en-suite

#### **Bedroom Two**

9' 2" x 10' 5" ( 2.79m x 3.17m ) Double glazed window to rear, radiator, door to landing.