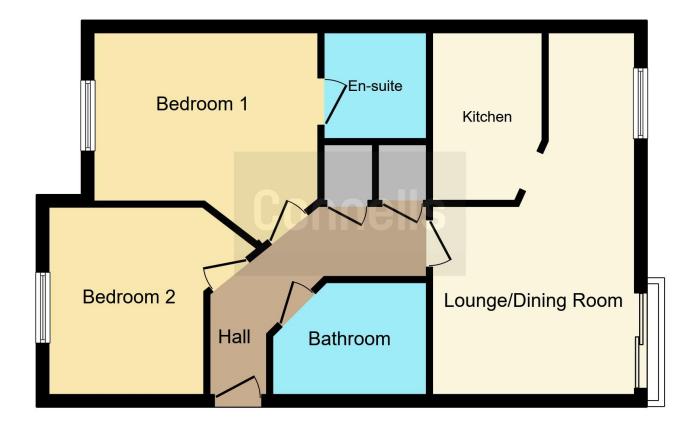

The property currently comprises of a secure communal entrance hall with intercom access, internal entrance hall, lounge with feature Juliet balcony, area for a dining table leading to a modern and stylishly fitted kitchen. There are two well proportioned bedrooms as well as an en-suite shower room and a separate family bathroom.

#### Entrance Hall

Door to communal entrance hall, doors to various rooms, two storage cupboards, and intercom access.

#### Lounge

10' 1" x 11' (3.07m x 3.35m)

Double glazed Juliet balcony, double glazed window, electric panelled radiator, door to entrance hall, open to kitchen and dining area.

#### Kitchen

9'6" x 11' (2.90m x 3.35m)

Range of stylish wall and base units, integrated oven, hob and extractor, space for a washer, space for a fridge freezer, feature spotlights, space for a slimline dishwasher open to lounge.

#### **Bedroom One**

12' 4" x 9' 2" ( 3.76m x 2.79m ) Double glazed window to rear, radiator, door to landing, door to en-suite

#### **En-Suite**

Low flush toilet, corner cubicle with shower over, radiator, wash hand basin, extractor fan, door to bedroom one.

#### **Bedroom Two**

9' 2" x 10' 5" ( 2.79m x 3.17m ) Double glazed window to rear, radiator, door to landing.

#### Bathroom

Panelled bath with mixer shower over, radiator, low flush toilet, wash hand basin, spotlights, door to landing.