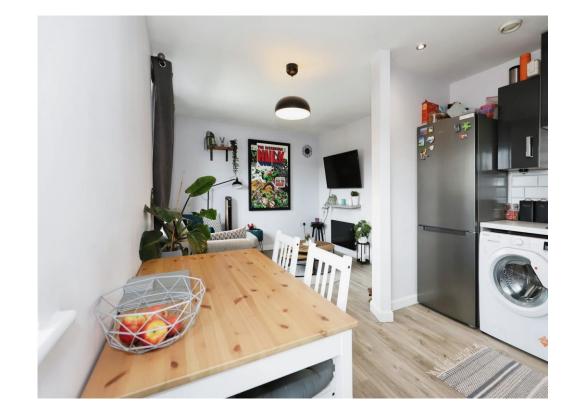

#### Lounge

10' 1" x 11' (3.07m x 3.35m)

Double glazed Juliet balcony, double glazed window, electric panelled radiator, door to entrance hall, open to kitchen and dining area.

#### Kitchen

9'6" x 11' (2.90m x 3.35m)

Range of stylish wall and base units, integrated oven, hob and extractor, space for a washer, space for a fridge freezer, feature spotlights, space for a slimline dishwasher open to lounge.