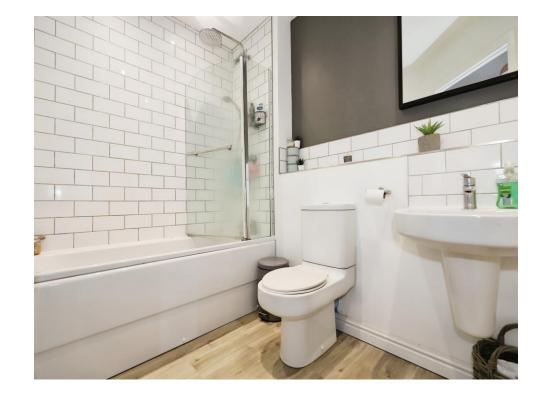

#### Bathroom

Panelled bath with mixer shower over, radiator, low flush toilet, wash hand basin, spotlights, door to landing.