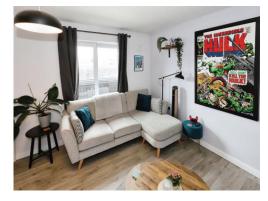

#### Lounge

10' 1" x 11' (3.07m x 3.35m)

Double glazed Juliet balcony, double glazed window, electric panelled radiator, door to entrance hall, open to kitchen and dining area.