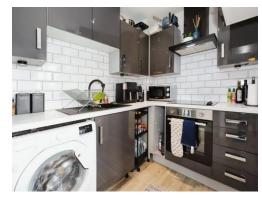

#### Kitchen

9'6" x 11' (2.90m x 3.35m)

Range of stylish wall and base units, integrated oven, hob and extractor, space for a washer, space for a fridge freezer, feature spotlights, space for a slimline dishwasher open to lounge.