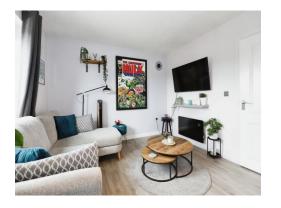

#### Lounge

10' 1" x 11' (3.07m x 3.35m)

Double glazed Juliet balcony, double glazed window, electric panelled radiator, door to entrance hall, open to kitchen and dining area.