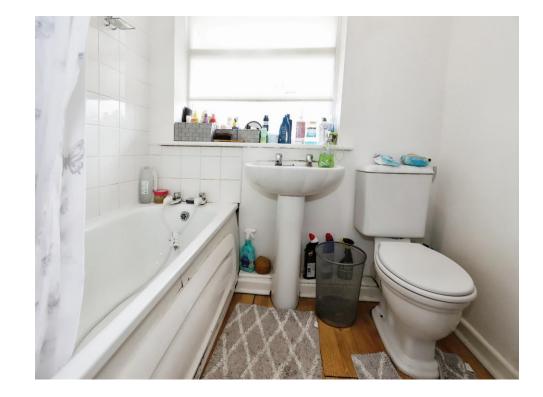

# **Family Bathroom**

Double glazed window to front, panelled bath, pedestal sink, low flush toilet, door to first floor landing.