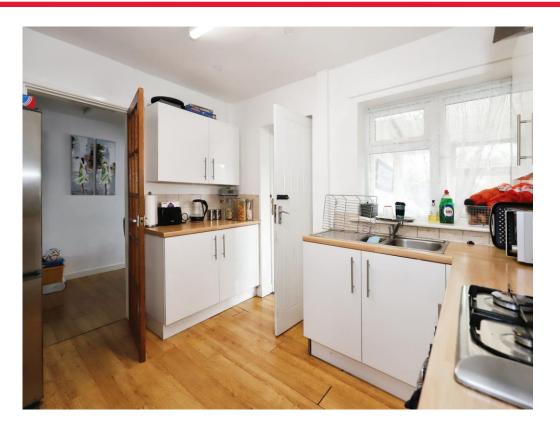

#### Kitchen

9' 6" x 9' 6" ( 2.90m x 2.90m )

A range of wall and base units, one and half stainless steel drainer sink, integrated oven, hob and extractor, door to small utility area.

### **Utility Area**

7' 3" x 9' 6" ( 2.21m x 2.90m )

Double glazed window surrounding, plumbing for washing machine, space for tumble dryer, door to kitchen.