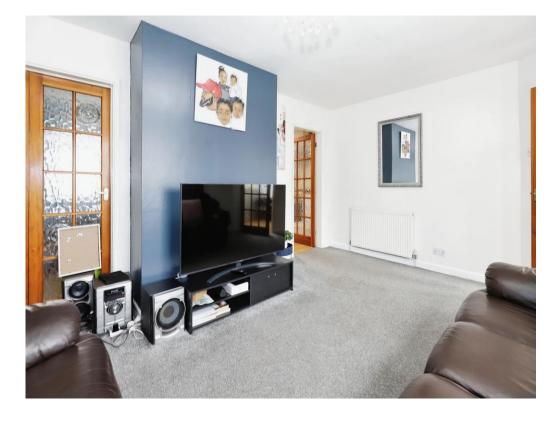

## Lounge

8' 7" x 14' 7" ( 2.62m x 4.45m )

Double glazed window to front, central heating radiator, door to entrance hall, door to kitchen, door to dining room.