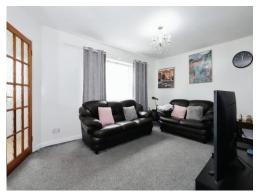

## Lounge

8' 7" x 14' 7" ( 2.62m x 4.45m )

Double glazed window to front, central heating radiator, door to entrance hall, door to kitchen, door to dining room.