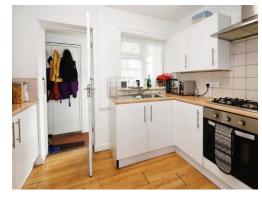

#### Kitchen

9' 6" x 9' 6" ( 2.90m x 2.90m )

A range of wall and base units, one and half stainless steel drainer sink, integrated oven, hob and extractor, door to small utility area.

### **Utility Area**

7' 3" x 9' 6" ( 2.21m x 2.90m )

Double glazed window surrounding, plumbing for washing machine, space for tumble dryer, door to kitchen.