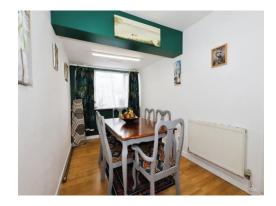

# **Dining Room**

17' 2" x 7' 7" ( 5.23m x 2.31m )

Double glazed window to rear, central heating radiator, door to lounge, door to kitchen.