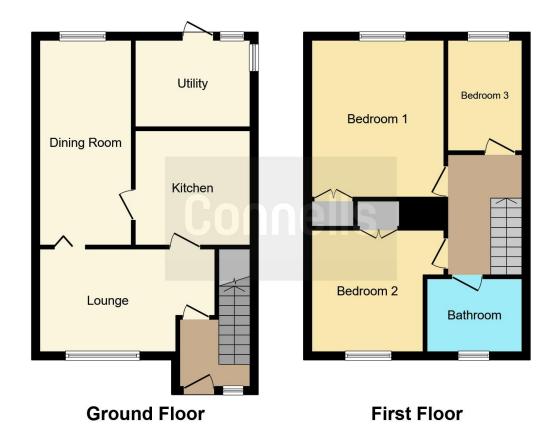

The property benefits from having large and spacious living areas to including lounge, dining room, kitchen and utility area. Upstairs there are three good size bedrooms and family bathroom. Externally there is front garden and enclosed rear parking courtyard style area.

### **Entrance Hall**

Double glazed door to front, stairs to first floor landing, doors to various rooms.

## Lounge

8' 7" x 14' 7" ( 2.62m x 4.45m )

Double glazed window to front, central heating radiator, door to entrance hall, door to kitchen, door to dining room.

# **Dining Room**

17' 2" x 7' 7" ( 5.23m x 2.31m )

Double glazed window to rear, central heating radiator, door to lounge, door to kitchen.

#### Kitchen

9' 6" x 9' 6" ( 2.90m x 2.90m )

A range of wall and base units, one and half stainless steel drainer sink, integrated oven, hob and extractor, door to small utility area.

### **Utility Area**

7' 3" x 9' 6" ( 2.21m x 2.90m )

Double glazed window surrounding, plumbing for washing machine, space for tumble dryer, door to kitchen.

### **First Floor Landing**

Doors to various rooms.

### **Bedroom One**

13' 11" x 11' 1" ( 4.24m x 3.38m )

Double glazed window to rear, fitted wardrobe, central heating radiator, door to first floor landing.

### **Bedroom Two**

11' 1" x 10' 2" max ( 3.38m x 3.10m max )

Double glazed window to front, fitted wardrobe, central heating radiator, door to first floor landing.

### **Bedroom Three**

9' 3" x 6' 2" ( 2.82m x 1.88m )

Double glazed window to rear, central heating radiator, door to first floor landing.

# **Family Bathroom**

Double glazed window to front, panelled bath, pedestal sink, low flush toilet, door to first floor landing.

### **Outside Rear**

Enclosed and gated patio area currently used for parking.

This floorplan is for illustrative purposes only and is not drawn to scale. Measurements, floor-areas, openings and orientations are approximate. They should not be relied upon for any purpose and do not form any part of an agreement. No liability is taken for any error or mis-statement. All parties must rely on their own inspections.