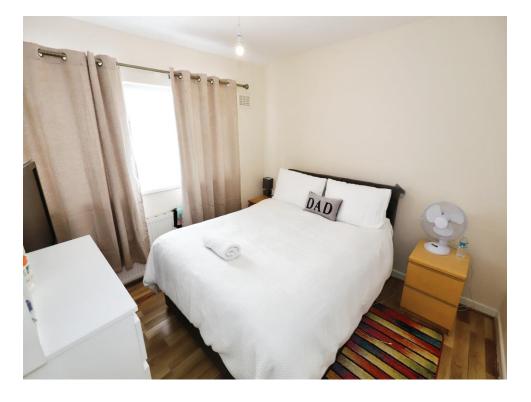

### **Bedroom One**

13' 11" x 11' 1" ( 4.24m x 3.38m )

Double glazed window to rear, fitted wardrobe, central heating radiator, door to first floor landing.

### **Bedroom Two**

11' 1" x 10' 2" max ( 3.38m x 3.10m max )

Double glazed window to front, fitted wardrobe, central heating radiator, door to first floor landing.

### **Bedroom Three**

9' 3" x 6' 2" ( 2.82m x 1.88m )

Double glazed window to rear, central heating radiator, door to first floor landing.