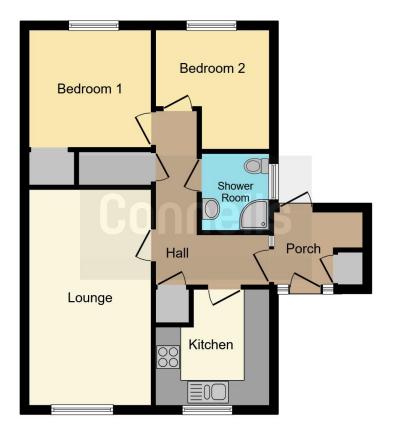

# **Property Description**

Connells Wolverhampton bring to the market this fantastic two bedroom semi-detached bungalow in the popular Bradmore area, the particular benefit of this property is that it sits at the end of a quaint cul-de-sac location as well as the generous plot it sits on.

Internally the property comprises of entrance porch, entrance hall, lounge, kitchen, two well proportioned bedrooms and a shower room. The property is in move in ready condition and really must be viewed in order to appreciate.

#### **Entrance Porch**

Double glazed door to front, door to rear, plumbing point for washing machine, door to entrance hall.

#### Entrance Hall

Doors to various rooms, boiler cupboard housing a Worcester Bosch boiler.

#### Kitchen

10' 2" x 8' 6" ( 3.10m x 2.59m )

Double glazed window to front, one and a half drainer sink, space for a fridge freezer, space for a dishwasher, space for an oven, extractor fan, range of wall and base units, door to entrance hall.

#### Lounge

16' 5" x 10' 9" ( 5.00m x 3.28m ) Double glazed window to front, radiator, door to entrance hall.

#### **Bedroom One**

11' 3" x 10' 10" ( 3.43m x 3.30m ) Double glazed window to rear, radiator, large storage cupboard, door to entrance hall.

# **Bedroom Two**

7' 9" x 8' 7" plus the recess (  $2.36m\ x\ 2.62m$  plus the recess )

Double glazed window to rear, radiator, wardrobe, door to entrance hall.

# Bathroom

Corner electric shower in a cubicle, pedestal sink, radiator, low flush toilet, double glazed window to side, door to entrance hall.