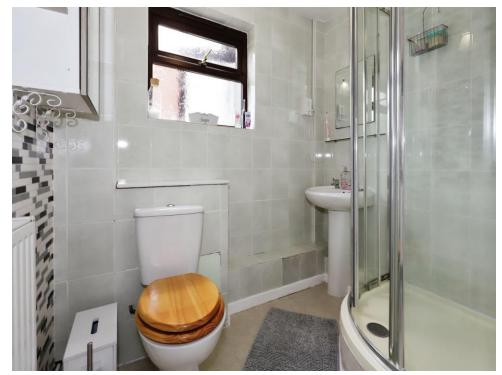

# Bathroom

Corner electric shower in a cubicle, pedestal sink, radiator, low flush toilet, double glazed window to side, door to entrance hall.