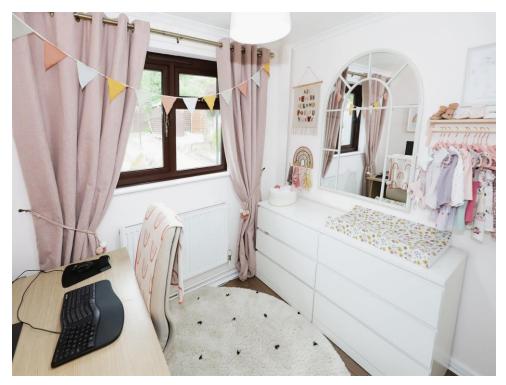

# **Bedroom Two**

7' 9" x 8' 7" plus the recess (  $2.36m\ x\ 2.62m$  plus the recess )

Double glazed window to rear, radiator, wardrobe, door to entrance hall.