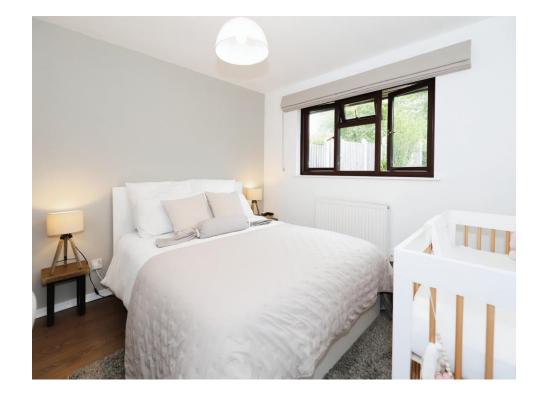

#### **Bedroom One**

11' 3" x 10' 10" ( 3.43m x 3.30m ) Double glazed window to rear, radiator, large storage cupboard, door to entrance hall.