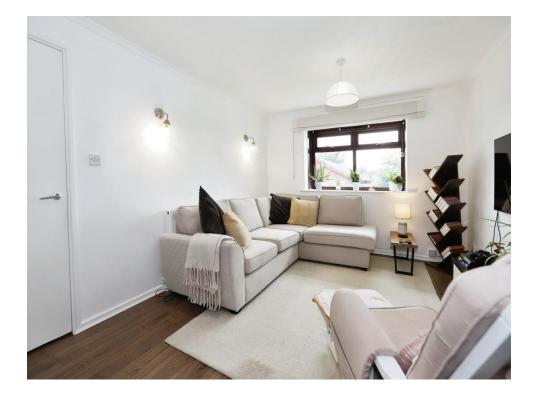

#### Lounge

16' 5" x 10' 9" ( 5.00m x 3.28m ) Double glazed window to front, radiator, door to entrance hall.