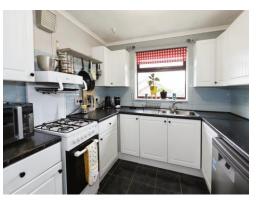

#### Kitchen

10' 2" x 8' 6" ( 3.10m x 2.59m )

Double glazed window to front, one and a half drainer sink, space for a fridge freezer, space for a dishwasher, space for an oven, extractor fan, range of wall and base units, door to entrance hall.