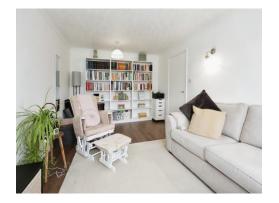

#### Lounge

16' 5" x 10' 9" ( 5.00m x 3.28m ) Double glazed window to front, radiator, door to entrance hall.