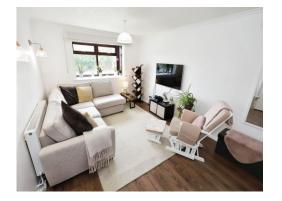

#### Lounge

16' 5" x 10' 9" ( 5.00m x 3.28m ) Double glazed window to front, radiator, door to entrance hall.