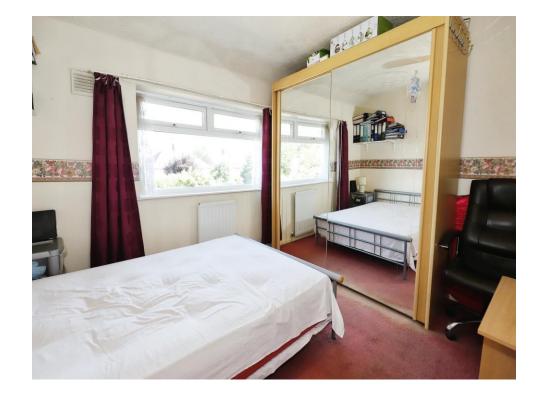

# **Bedroom One**

11' x 10' 4" ( 3.35m x 3.15m )

Double glazed window to front, door to landing, central heated radiator, built in wardrobe.

# **Bedroom Two**

11' 2" x 9' 7" ( 3.40m x 2.92m )

Double glazed window to rear, storage cupboard door to landing, central heated radiator.