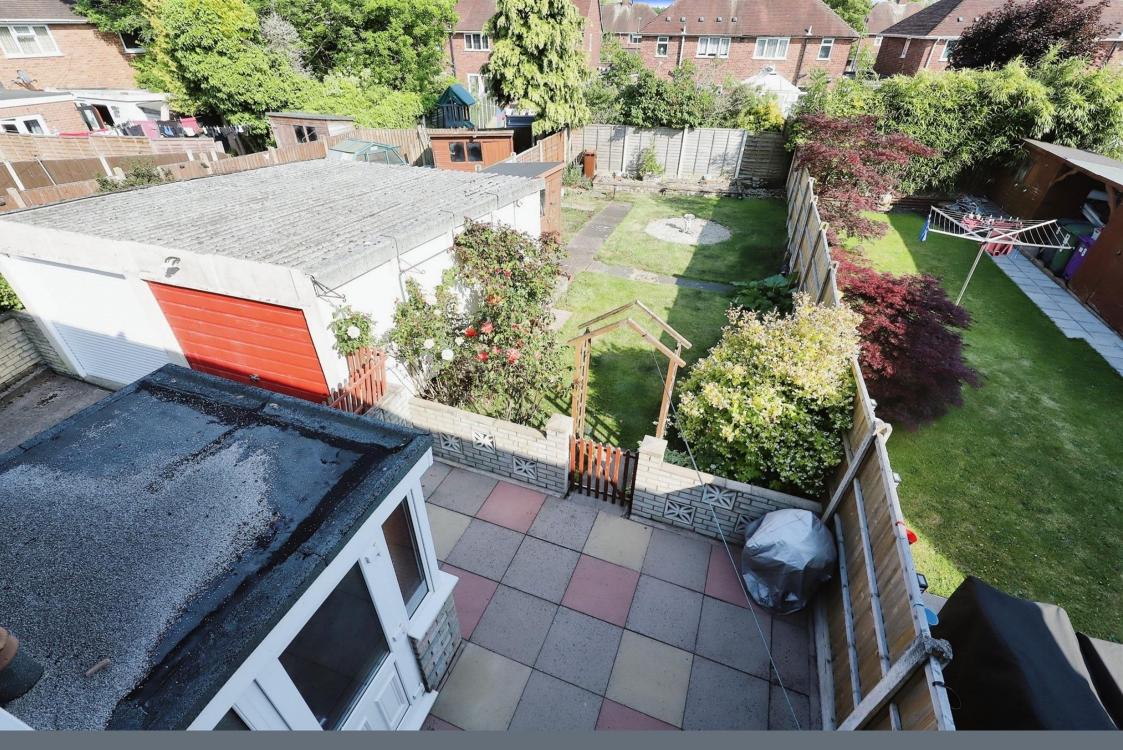

# **Outside Rear**

Large lawned area with a wooden built shed, paved patio area, gate to side access, brick built wall with gate.

## Semi-Detached Garage

Situated to the rear of the property, up and over door to rear, internal lighting, power points, door to main garden area.

This floorplan is for illustrative purposes only and is not drawn to scale. Measurements, floor-areas, openings and orientations are approximate. They should not be relied upon for any purpose and do not form any part of an agreement. No liability is taken for any error or mis-statement. All parties must rely on their own inspections.