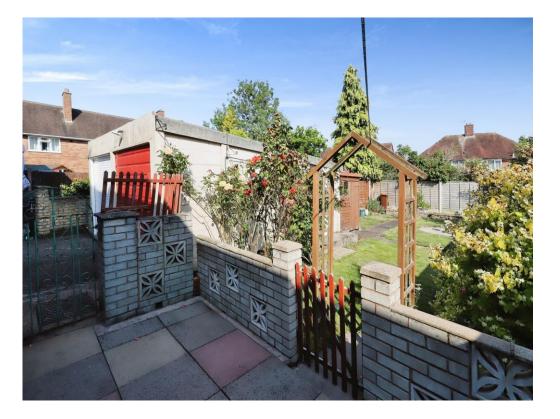

# **Outside Rear**

Large lawned area with a wooden built shed, paved patio area, gate to side access, brick built wall with gate.

## Semi-Detached Garage

Situated to the rear of the property, up and over door to rear, internal lighting, power points, door to main garden area.

This floorplan is for illustrative purposes only and is not drawn to scale. Measurements, floor-areas, openings and orientations are approximate. They should not be relied upon for any purpose and do not form any part of an agreement. No liability is taken for any error or mis-statement. All parties must rely on their own inspections.