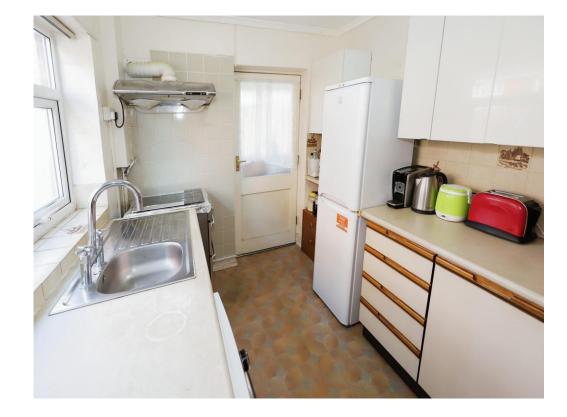

#### **Kitchen**

#### 7' 7" x 9' 9" (2.31m x 2.97m)

Double glazed window to side, door to rear access, pantry storage cupboard, door to hall, wall and base units, roll top work surfaces, single drainer sink unit.