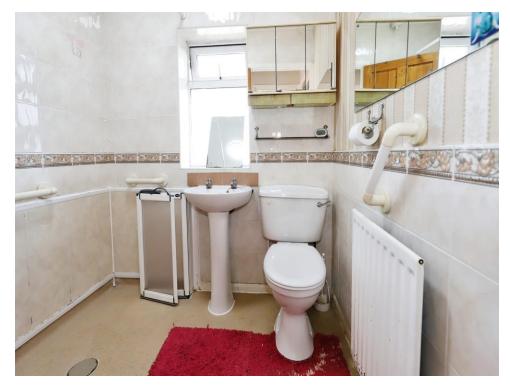

## Wet Room

Double glazed window to rear, shower area, pedestal wash basin, low flush toilet, door to landing, central heated radiator, part tiled walls.