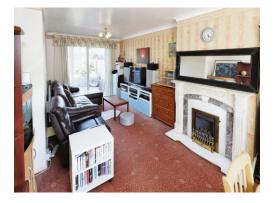

#### Lounge Diner

20' 2" x 11' 4" ( 6.15m x 3.45m ) Double glazed window to front, double glazed patio doors to rear, door to hall, gas fire with surround, central heated radiator.