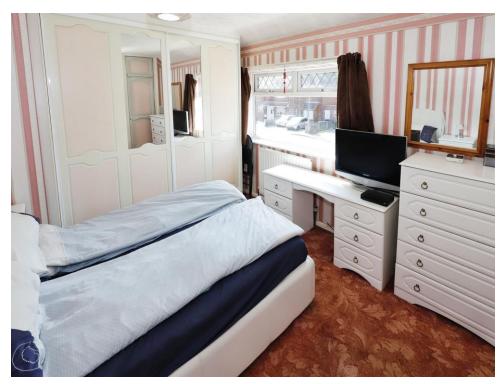

# **Bedroom One**

11' x 10' 4" ( 3.35m x 3.15m )

Double glazed window to front, door to landing, central heated radiator, built in wardrobe.

# **Bedroom Two**

11' 2" x 9' 7" ( 3.40m x 2.92m )

Double glazed window to rear, storage cupboard door to landing, central heated radiator.