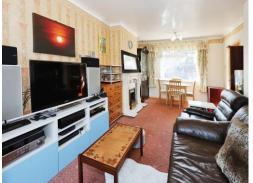

#### Lounge Diner

20' 2" x 11' 4" ( 6.15m x 3.45m ) Double glazed window to front, double glazed patio doors to rear, door to hall, gas fire with surround, central heated radiator.