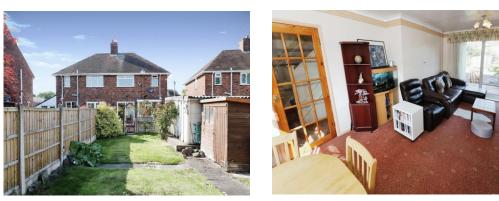

#### Lounge Diner

20' 2" x 11' 4" ( 6.15m x 3.45m ) Double glazed window to front, double glazed patio doors to rear, door to hall, gas fire with surround, central heated radiator.

# **Outside Rear**

Large lawned area with a wooden built shed, paved patio area, gate to side access, brick built wall with gate.