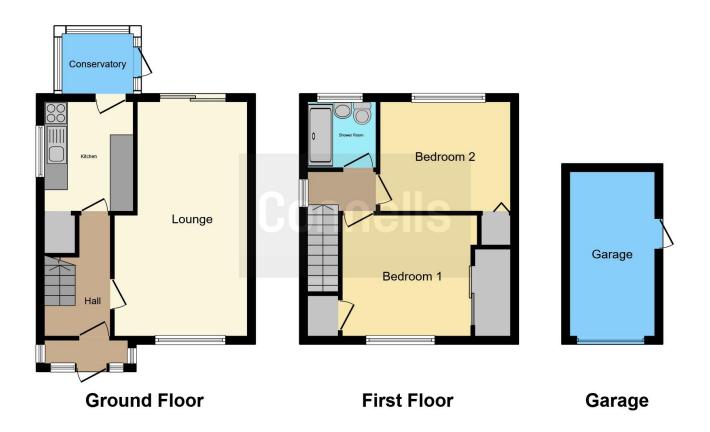

## Semi-Detached Garage

Situated to the rear of the property, up and over door to rear, internal lighting, power points, door to main garden area.

This floorplan is for illustrative purposes only and is not drawn to scale. Measurements, floor-areas, openings and orientations are approximate. They should not be relied upon for any purpose and do not form any part of an agreement. No liability is taken for any error or mis-statement. All parties must rely on their own inspections.