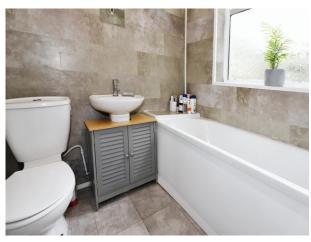

# Family Bathroom

Double glazed window to side, panelled bath, pedestal sink, low flush toilet, door to kitchen.