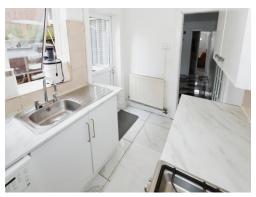

#### Kitchen

9' 2" x 6' 5" ( 2.79m x 1.96m )

Double glazed window to side, double glazed door to side, central heating radiator, a range of wall and base units, stainless steel drainer sink, space for cooker, central heating radiator, space for washing machine, door to bathroom.