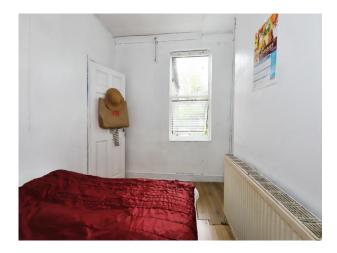

# **Bedroom Three**

9' 3" x 6' 4" ( 2.82m x 1.93m )

Double glazed window to front, central heating radiator, door to first floor landing.