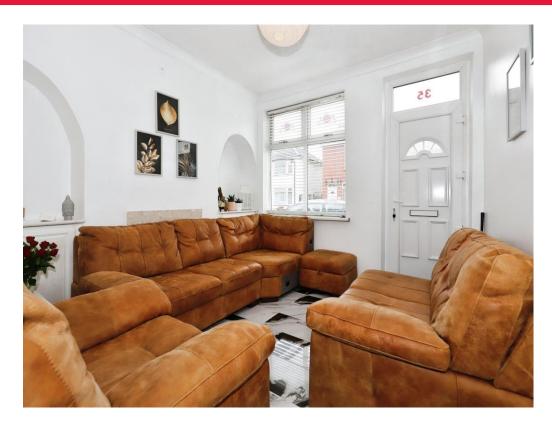

# Lounge

11' 3"  $\bar{x}$  11' 4" into recess ( 3.43m  $\bar{x}$  3.45m into recess )

Double glazed window to front, double glazed door to front, gas fire, door to dining room.

12' 2" x 11' 4" into recess (  $3.71m \times 3.45m$  into recess )