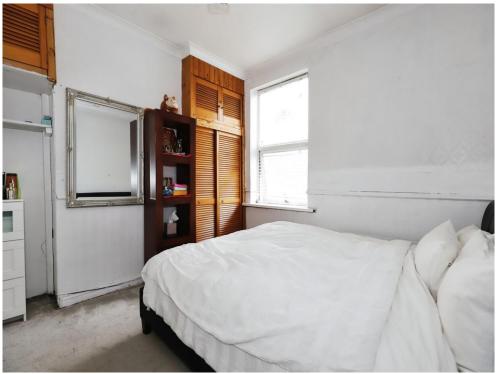

#### **Bedroom One**

11' 4" x 11' 4" into recess (  $3.45 m\ x\ 3.45 m$  into recess )

Double glazed window to front, central heating radiator, door to first floor landing.

#### **Bedroom Two**

12' 2" x 8' 1" ( 3.71m x 2.46m )

Double glazed window to rear, central heating radiator, door to first floor landing.