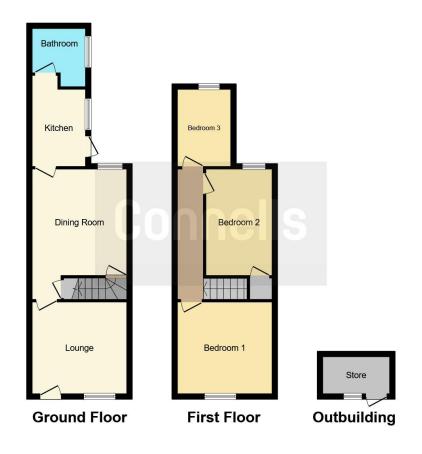

The property comprises of lounge, dining room, kitchen, family bathroom and three bedrooms. Externally three is a courtyard style garden to front and a good size enclosed rear low maintenance rear garden with shared side access.

# **Outside Rear**

Good size enclosed rear garden with shared access.

This floorplan is for illustrative purposes only and is not drawn to scale. Measurements, floor-areas, openings and orientations are approximate. They should not be relied upon for any purpose and do not form any part of an agreement. No liability is taken for any error or mis-statement. All parties must rely on their own inspections.