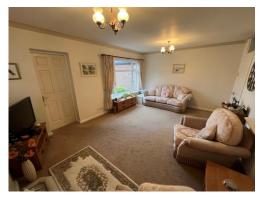

#### Lounge

12' x 16' 9" ( 3.66m x 5.11m )

Double glazed window to front, central heating radiator, electric fire with feature stone surround, door to kitchen, door to entrance hall.