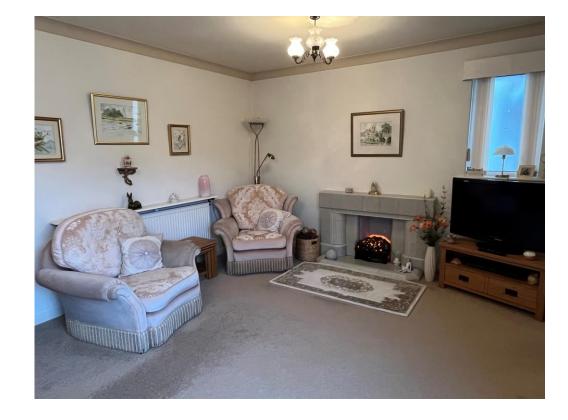

#### Lounge

12' x 16' 9" ( 3.66m x 5.11m )

Double glazed window to front, central heating radiator, electric fire with feature stone surround, door to kitchen, door to entrance hall.