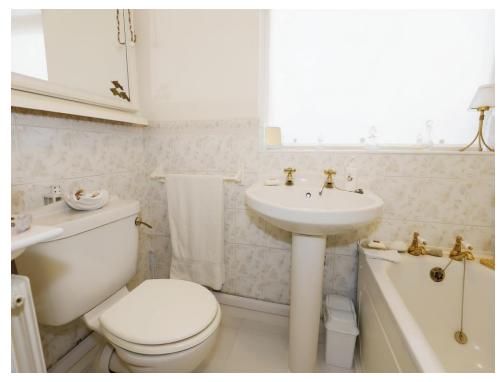

#### Modern Bathroom

Double glazed window to side, panelled bath, pedestal wash hand basin, low flush toilet, door to entrance hall.