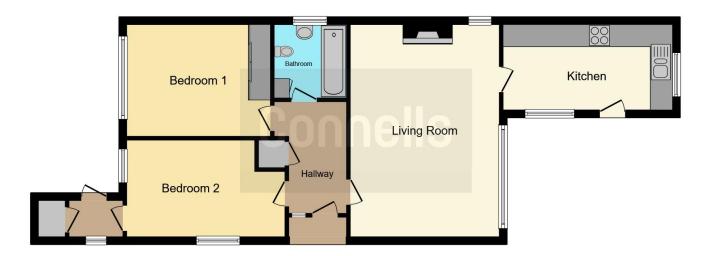

#### **Entrance Porch**

Sliding to front, door to entrance hall.

#### **Entrance Hall**

Double glazed door to side, central heating radiator, built-in storage cupboards, loft access, doors to various rooms.

#### Lounge

12' x 16' 9" ( 3.66m x 5.11m )

Double glazed window to front, central heating radiator, electric fire with feature stone surround, door to kitchen, door to entrance hall.

#### Kitchen

13' 5" x 6' 2" (4.09m x 1.88m)

Double glazed window to front and side, double glazed door to side, a range of wall and base units, space for cooker, space for washing machine, space for fridge and freezer, central heating radiator, door to lounge.

#### **Bedroom One**

10' 9" x 8' 6" ( 3.28m x 2.59m ) Double glazed window to rear overlooking the garden, central heating radiator, fitted wardrobe, door to entrance hall.

#### **Bedroom Two**

11' 10" max x 8' max ( 3.61m max x 2.44m max )

Double glazed window to rear and side, central heating radiator, stylish designer wash hand basin, access to inner entrance hall.

#### **Inner Entrance Hall**

Storage cupboard housing Worcester Bosch boiler.

#### Modern Bathroom

Double glazed window to side, panelled bath, pedestal wash hand basin, low flush toilet, door to entrance hall.

This floorplan is for illustrative purposes only and is not drawn to scale. Measurements, floor-areas, openings and orientations are approximate. They should not be relied upon for any purpose and do not form any part of an agreement. No liability is taken for any error or mis-statement. All parties must rely on their own inspections.