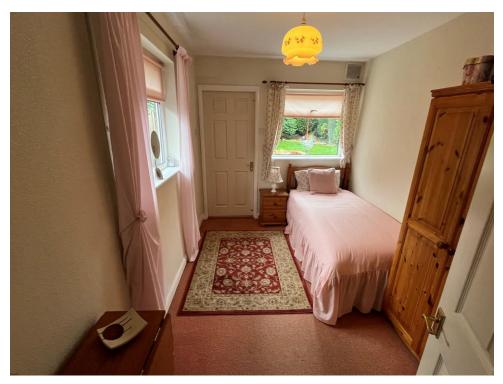

#### **Bedroom One**

10' 9" x 8' 6" ( 3.28m x 2.59m ) Double glazed window to rear overlooking the garden, central heating radiator, fitted wardrobe, door to entrance hall.

#### **Bedroom Two**

11' 10" max x 8' max ( 3.61m max x 2.44m max )

Double glazed window to rear and side, central heating radiator, stylish designer wash hand basin, access to inner entrance hall.