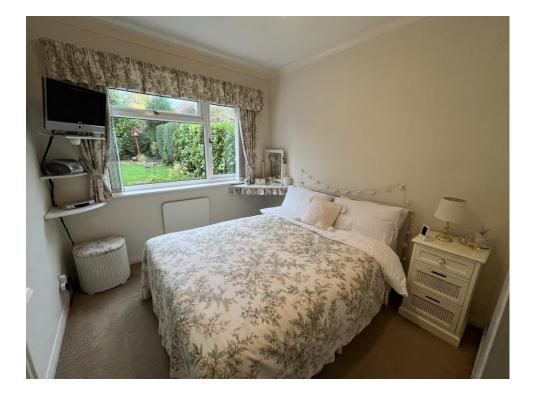

#### **Bedroom One**

10' 9" x 8' 6" ( 3.28m x 2.59m ) Double glazed window to rear overlooking the garden, central heating radiator, fitted wardrobe, door to entrance hall.

#### **Bedroom Two**

11' 10" max x 8' max ( 3.61m max x 2.44m max )

Double glazed window to rear and side, central heating radiator, stylish designer wash hand basin, access to inner entrance hall.