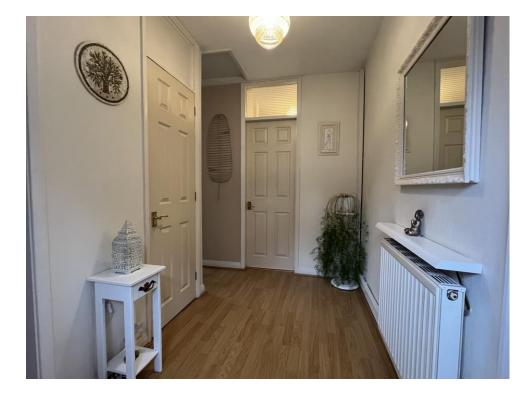

#### **Entrance Hall**

Double glazed door to side, central heating radiator, built-in storage cupboards, loft access, doors to various rooms.