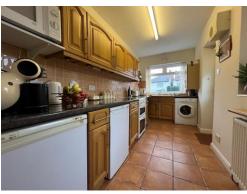

#### Kitchen

13' 5" x 6' 2" (4.09m x 1.88m)

Double glazed window to front and side, double glazed door to side, a range of wall and base units, space for cooker, space for washing machine, space for fridge and freezer, central heating radiator, door to lounge.