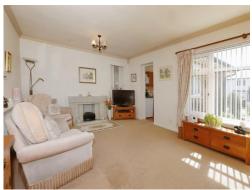

## Lounge

12' x 16' 9" ( 3.66m x 5.11m )

Double glazed window to front, central heating radiator, electric fire with feature stone surround, door to kitchen, door to entrance hall.