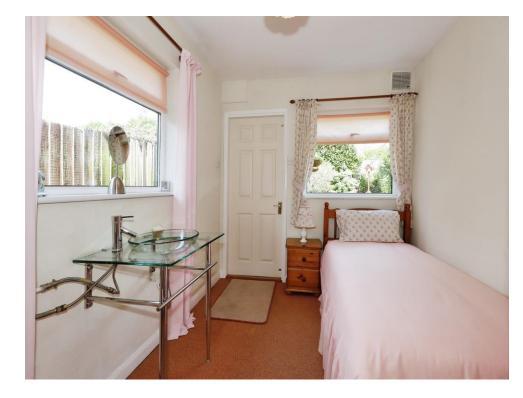

## **Bedroom Two**

11' 10" max x 8' max ( 3.61m max x 2.44m max )

Double glazed window to rear and side, central heating radiator, stylish designer wash hand basin, access to inner entrance hall.