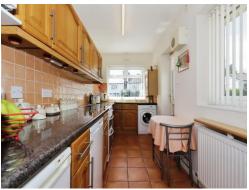

#### Kitchen

13' 5" x 6' 2" ( 4.09m x 1.88m )

Double glazed window to front and side, double glazed door to side, a range of wall and base units, space for cooker, space for washing machine, space for fridge and freezer, central heating radiator, door to lounge.