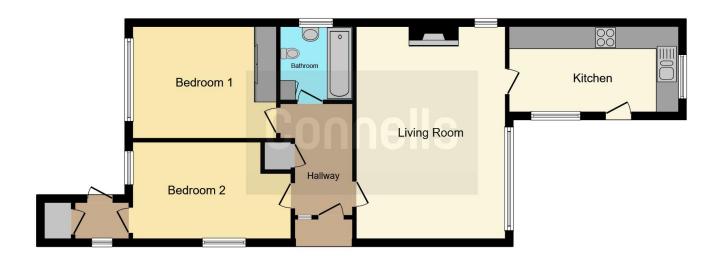

#### **Entrance Porch**

Sliding to front, door to entrance hall.

#### **Entrance Hall**

Double glazed door to side, central heating radiator, built-in storage cupboards, loft access, doors to various rooms.

## Lounge

12' x 16' 9" ( 3.66m x 5.11m )

Double glazed window to front, central heating radiator, electric fire with feature stone surround, door to kitchen, door to entrance hall.

#### Kitchen

13' 5" x 6' 2" ( 4.09m x 1.88m )

Double glazed window to front and side, double glazed door to side, a range of wall and base units, space for cooker, space for washing machine, space for fridge and freezer, central heating radiator, door to lounge.

### **Bedroom One**

10' 9" x 8' 6" ( 3.28m x 2.59m )

Double glazed window to rear overlooking the garden, central heating radiator, fitted wardrobe, door to entrance hall.

## **Bedroom Two**

11' 10" max x 8' max ( 3.61m max x 2.44m max )

Double glazed window to rear and side, central heating radiator, stylish designer wash hand basin, access to inner entrance hall.

### **Inner Entrance Hall**

Storage cupboard housing Worcester Bosch boiler.

### **Modern Bathroom**

Double glazed window to side, panelled bath, pedestal wash hand basin, low flush toilet, door to entrance hall.

This floorplan is for illustrative purposes only and is not drawn to scale. Measurements, floor-areas, openings and orientations are approximate. They should not be relied upon for any purpose and do not form any part of an agreement. No liability is taken for any error or mis-statement. All parties must rely on their own inspections.