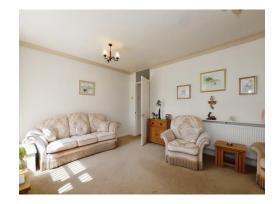

## Lounge

12' x 16' 9" ( 3.66m x 5.11m )

Double glazed window to front, central heating radiator, electric fire with feature stone surround, door to kitchen, door to entrance hall.