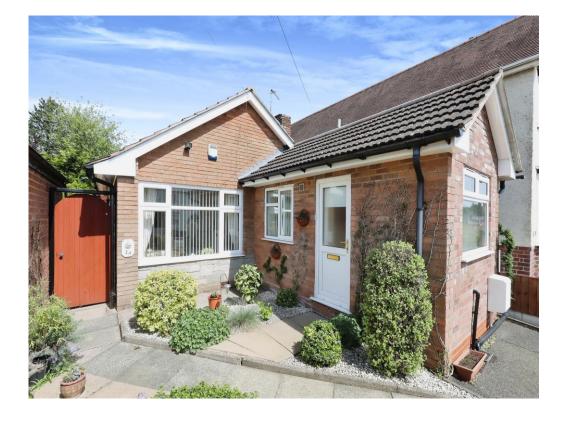

# **Property Description**

Connells Wolverhampton bring to the market this charming detached two bedroom bungalow in the popular Externally area. The property must be viewed in order to appreciate the outstanding condition and the location.

Internally the property has a fantastic layout which features a stunning and large 16ft lounge, well designed and modern fitted kitchen, two well proportioned bedrooms and modern bathroom. Externally the property has fantastic external space to include driveway to front with a highly manicured front garden and well presented charming rear garden.

### **Outside Front**

A range of manicured, plants, trees and shrubs.