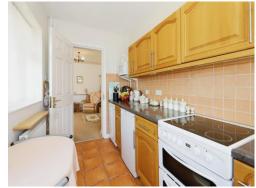

#### Kitchen

13' 5" x 6' 2" ( 4.09m x 1.88m )

Double glazed window to front and side, double glazed door to side, a range of wall and base units, space for cooker, space for washing machine, space for fridge and freezer, central heating radiator, door to lounge.