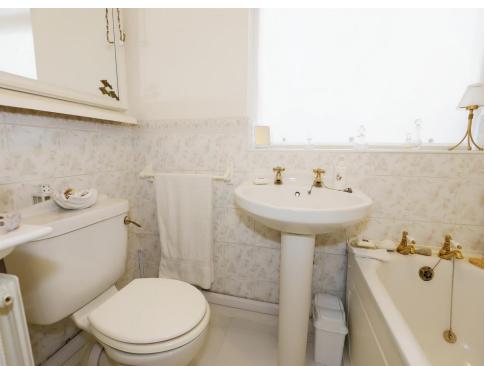

### **Modern Bathroom**

Double glazed window to side, panelled bath, pedestal wash hand basin, low flush toilet, door to entrance hall.