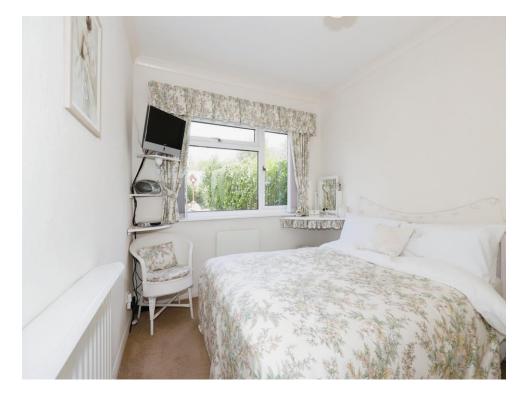

### **Bedroom One**

10' 9" x 8' 6" ( 3.28m x 2.59m )

Double glazed window to rear overlooking the garden, central heating radiator, fitted wardrobe, door to entrance hall.

## **Bedroom Two**

11' 10" max x 8' max ( 3.61m max x 2.44m max )

Double glazed window to rear and side, central heating radiator, stylish designer wash hand basin, access to inner entrance hall.