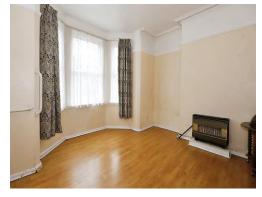

# Lounge

13' 4" x 15' 7" into bay (  $4.06m \times 4.75m$  into bay )

Double glazed bay window to front, central heated radiator, laminate floor, door to entrance hall.