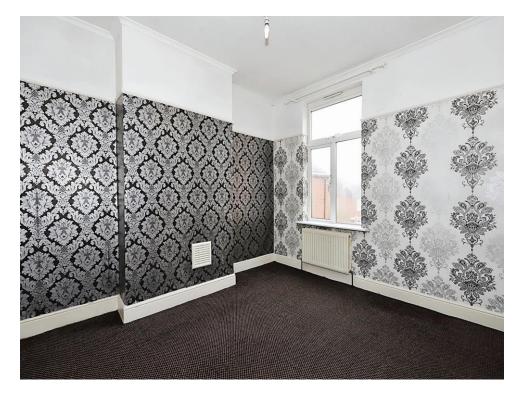

### **Bedroom One**

12' 7" x 17' 8" ( 3.84m x 5.38m )

Two double glazed windows to front, central heated radiator, door to landing.

# **Bedroom Two**

12' 3" x 11' 5" ( 3.73m x 3.48m )

Double glazed window to rear, central heated radiator, door to landing.

### **Bedroom Three**

13' 9" x 7' 9" ( 4.19m x 2.36m )

Double glazed window to side, central heated radiator, storage cupboard, door to landing.