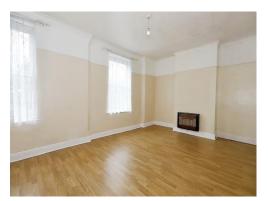

# **Dining Room**

16' 2" x 11' 5" ( 4.93m x 3.48m )

Double glazed window to rear, laminate floor, central heated radiator, laminate floor, door to entrance hall.