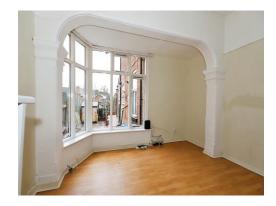

# Lounge

13' 4" x 15' 7" into bay (  $4.06m \times 4.75m$  into bay )

Double glazed bay window to front, central heated radiator, laminate floor, door to entrance hall.