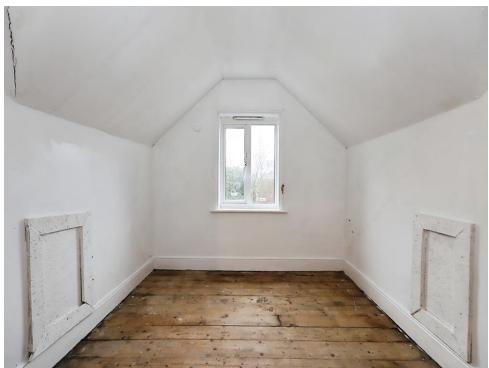

# **Loft Room**

18' 5" x 17' 8" ( 5.61m x 5.38m )

Double glazed window to front and side, stairs leading to first floor landing.