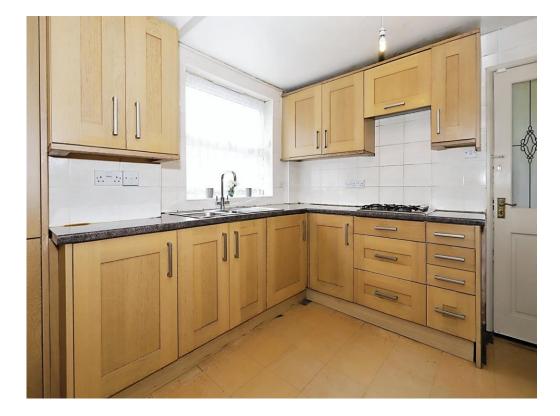

### **Fitted Kitchen**

18' 2" x 10' 2" (5.54m x 3.10m)

Two double glazed windows to side, fitted kitchen, wall and base units, sink drainer, gas hob, electric oven, integrated microwave, integrated washer, integrated fridge freezer, tiled floors, storage cupboard with boiler, door to entrance hall, door to inner hall.