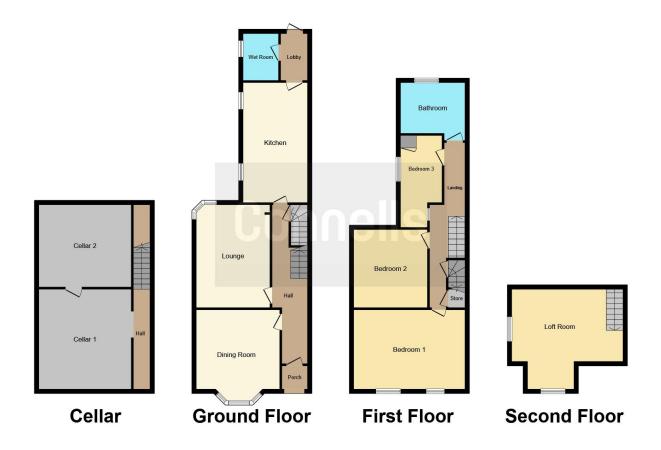

Internally the property benefits from having an entrance hall with door to cellar, lounge, dining room, fitted kitchen, ground floor wet room. To the first floor landing there are three bedrooms, family bathroom and a further loft room. Externally the property benefits from courtyard style frontage and a generous rear garden.

### **Entrance Hall**

Door to front, minton flooring, doors to various rooms, storage cupboard, door to cellar.

# Lounge

13' 4" x 15' 7" into bay (  $4.06m \times 4.75m$  into bay )

Double glazed bay window to front, central heated radiator, laminate floor, door to entrance hall.

# **Dining Room**

16' 2" x 11' 5" ( 4.93m x 3.48m )

Double glazed window to rear, laminate floor, central heated radiator, laminate floor, door to entrance hall.

### **Fitted Kitchen**

18' 2" x 10' 2" (5.54m x 3.10m)

Two double glazed windows to side, fitted kitchen, wall and base units, sink drainer, gas hob, electric oven, integrated microwave, integrated washer, integrated fridge freezer, tiled floors, storage cupboard with boiler, door to entrance hall, door to inner hall.

#### Inner Hall

Door to kitchen, door to wet room.

#### Wet Room

Double glazed window to side, electric shower, low flush wc.

# **First Floor Landing**

Door to various rooms, stairs to entrance hall, storage cupboard, door to loft room.

### **Bedroom One**

12' 7" x 17' 8" ( 3.84m x 5.38m )

Two double glazed windows to front, central heated radiator, door to landing.

# **Bedroom Two**

12' 3" x 11' 5" ( 3.73m x 3.48m )

Double glazed window to rear, central heated radiator, door to landing.

### **Bedroom Three**

13' 9" x 7' 9" ( 4.19m x 2.36m )

Double glazed window to side, central heated radiator, storage cupboard, door to landing.

# **Family Bathroom**

Double glazed window to rear, panelled bath, low flush wc, pedestal wash hand basin, central heated radiator, door to landing.

# **Loft Room**

18' 5" x 17' 8" ( 5.61m x 5.38m )

Double glazed window to front and side, stairs leading to first floor landing.

This floorplan is for illustrative purposes only and is not drawn to scale. Measurements, floor-areas, openings and orientations are approximate. They should not be relied upon for any purpose and do not form any part of an agreement. No liability is taken for any error or mis-statement. All parties must rely on their own inspections.