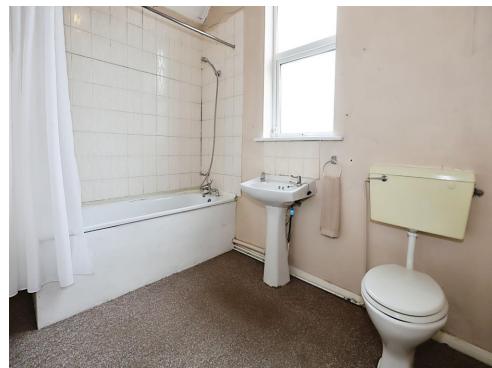

#### Wet Room

Double glazed window to side, electric shower, low flush wc.

# **Family Bathroom**

Double glazed window to rear, panelled bath, low flush wc, pedestal wash hand basin, central heated radiator, door to landing.