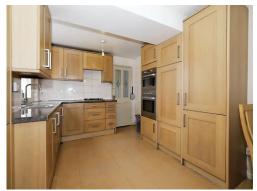

### **Fitted Kitchen**

18' 2" x 10' 2" (5.54m x 3.10m)

Two double glazed windows to side, fitted kitchen, wall and base units, sink drainer, gas hob, electric oven, integrated microwave, integrated washer, integrated fridge freezer, tiled floors, storage cupboard with boiler, door to entrance hall, door to inner hall.