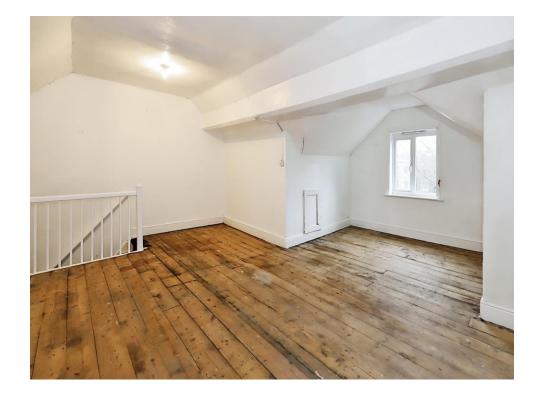

# **Loft Room**

18' 5" x 17' 8" ( 5.61m x 5.38m )

Double glazed window to front and side, stairs leading to first floor landing.