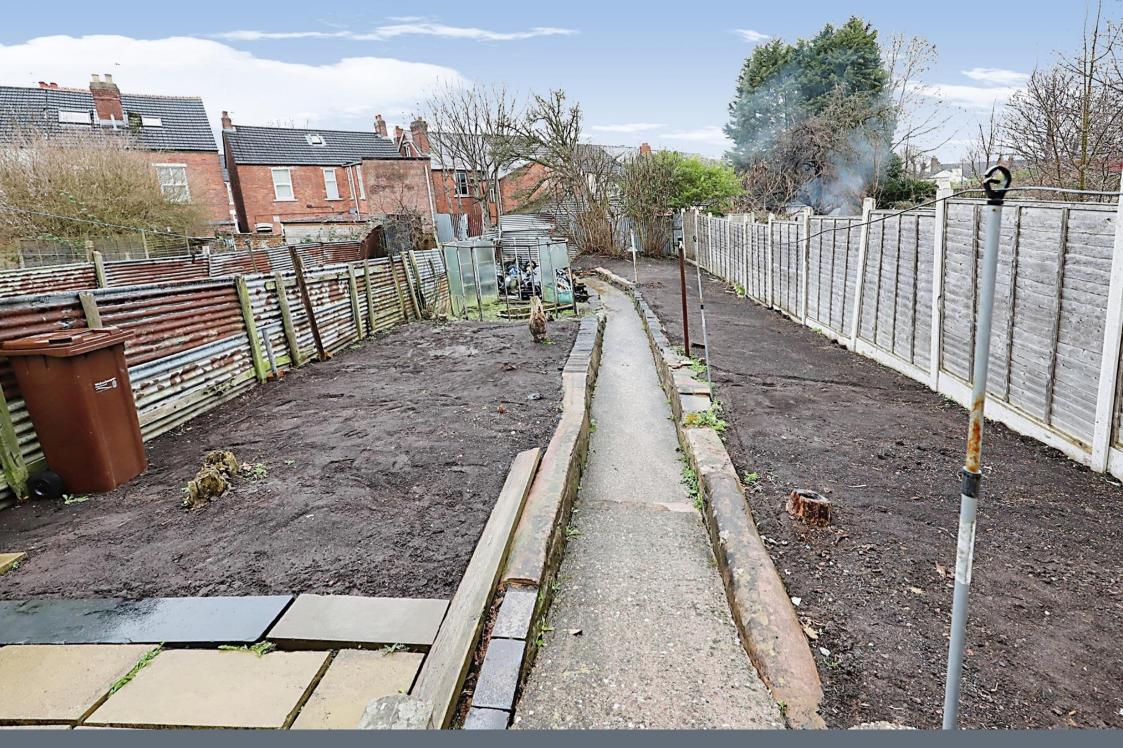

# **Outside Rear**

Generous rear garden with raised and low level area, pathway, gate to side leading to front.

Residential Sales & Lettings | Mortgage Services | Conveyancing | Surveyors | Land & New Homes