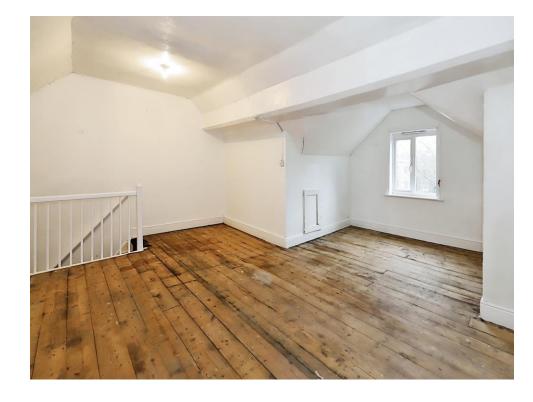

### **Loft Room**

18' 5" x 17' 8" ( 5.61m x 5.38m )

Double glazed window to front and side, stairs leading to first floor landing.