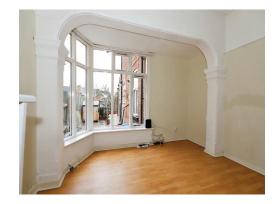

## Lounge

13' 4" x 15' 7" into bay ( 4.06m x 4.75m into bay )

Double glazed bay window to front, central heated radiator, laminate floor, door to entrance hall.