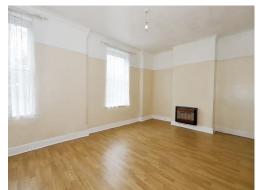

## **Dining Room**

16' 2" x 11' 5" ( 4.93m x 3.48m )

Double glazed window to rear, laminate floor, central heated radiator, laminate floor, door to entrance hall.