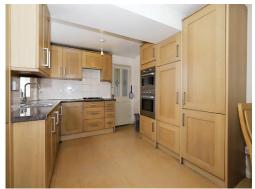

#### **Fitted Kitchen**

18' 2" x 10' 2" ( 5.54m x 3.10m )

Two double glazed windows to side, fitted kitchen, wall and base units, sink drainer, gas hob, electric oven, integrated microwave, integrated washer, integrated fridge freezer, tiled floors, storage cupboard with boiler, door to entrance hall, door to inner hall.