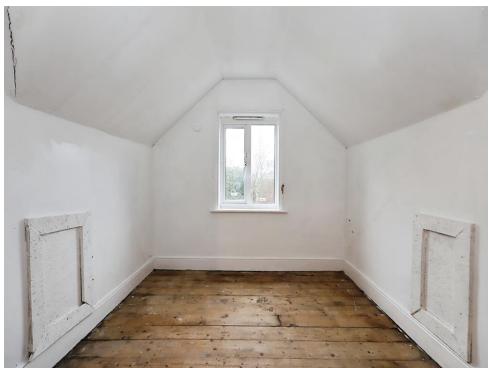

### **Loft Room**

18' 5" x 17' 8" ( 5.61m x 5.38m )

Double glazed window to front and side, stairs leading to first floor landing.