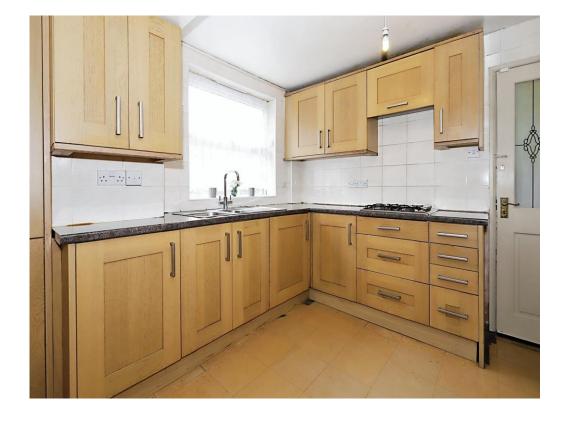

#### **Fitted Kitchen**

18' 2" x 10' 2" ( 5.54m x 3.10m )

Two double glazed windows to side, fitted kitchen, wall and base units, sink drainer, gas hob, electric oven, integrated microwave, integrated washer, integrated fridge freezer, tiled floors, storage cupboard with boiler, door to entrance hall, door to inner hall.