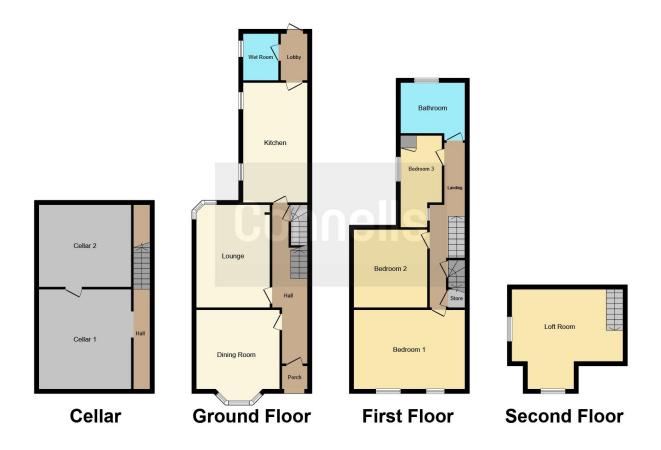

Internally the property benefits from having an entrance hall with door to cellar, lounge, dining room, fitted kitchen, ground floor wet room. To the first floor landing there are three bedrooms, family bathroom and a further loft room. Externally the property benefits from courtyard style frontage and a generous rear garden.

## **Entrance Hall**

Door to front, minton flooring, doors to various rooms, storage cupboard, door to cellar.

## Lounge

13' 4" x 15' 7" into bay ( 4.06m x 4.75m into bay )

Double glazed bay window to front, central heated radiator, laminate floor, door to entrance hall.

## **Dining Room**

16' 2" x 11' 5" ( 4.93m x 3.48m )

Double glazed window to rear, laminate floor, central heated radiator, laminate floor, door to entrance hall.

#### **Fitted Kitchen**

18' 2" x 10' 2" ( 5.54m x 3.10m )

Two double glazed windows to side, fitted kitchen, wall and base units, sink drainer, gas hob, electric oven, integrated microwave, integrated washer, integrated fridge freezer, tiled floors, storage cupboard with boiler, door to entrance hall, door to inner hall.

#### Inner Hall

Door to kitchen, door to wet room.

#### Wet Room

Double glazed window to side, electric shower, low flush wc.

# **First Floor Landing**

Door to various rooms, stairs to entrance hall, storage cupboard, door to loft room.

#### **Bedroom One**

12' 7" x 17' 8" ( 3.84m x 5.38m )

Two double glazed windows to front, central heated radiator, door to landing.

## **Bedroom Two**

12' 3" x 11' 5" ( 3.73m x 3.48m )

Double glazed window to rear, central heated radiator, door to landing.

## **Bedroom Three**

13' 9" x 7' 9" ( 4.19m x 2.36m )

Double glazed window to side, central heated radiator, storage cupboard, door to landing.

## **Family Bathroom**

Double glazed window to rear, panelled bath, low flush wc, pedestal wash hand basin, central heated radiator, door to landing.

### **Loft Room**

18' 5" x 17' 8" ( 5.61m x 5.38m )

Double glazed window to front and side, stairs leading to first floor landing.

This floorplan is for illustrative purposes only and is not drawn to scale. Measurements, floor-areas, openings and orientations are approximate. They should not be relied upon for any purpose and do not form any part of an agreement. No liability is taken for any error or mis-statement. All parties must rely on their own inspections.