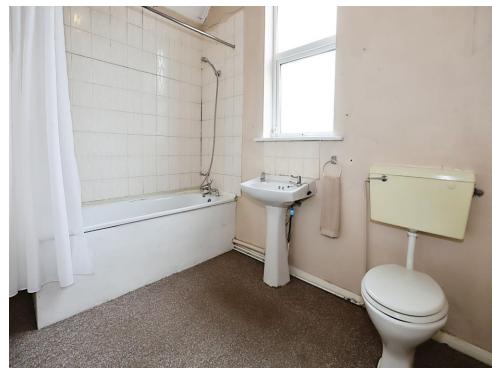

#### Wet Room

Double glazed window to side, electric shower, low flush wc.

## **Family Bathroom**

Double glazed window to rear, panelled bath, low flush wc, pedestal wash hand basin, central heated radiator, door to landing.