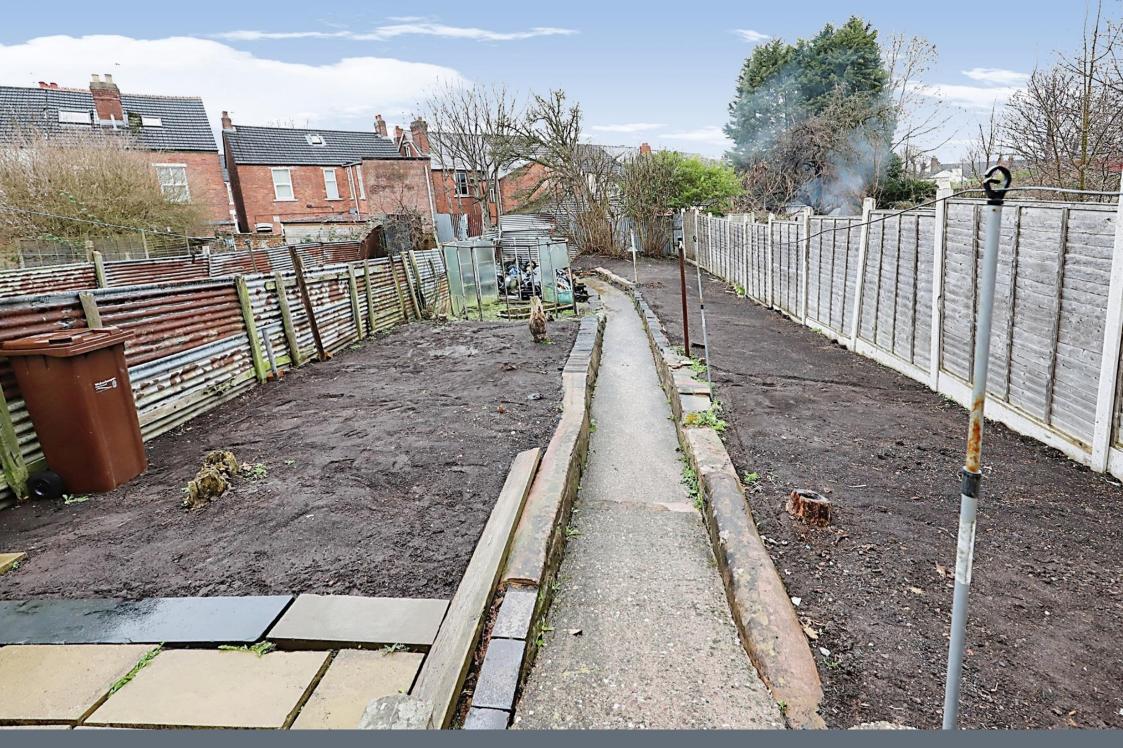

#### **Outside Rear**

Generous rear garden with raised and low level area, pathway, gate to side leading to front.

Residential Sales & Lettings | Mortgage Services | Conveyancing | Surveyors | Land & New Homes