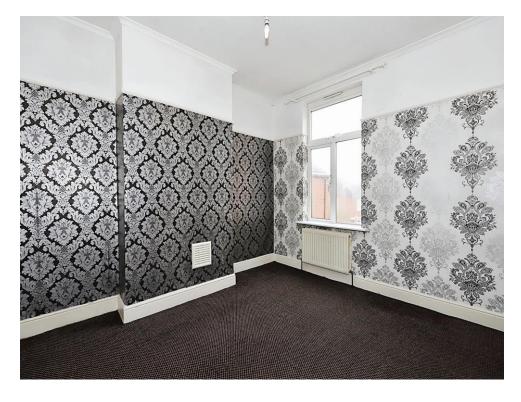

#### **Bedroom One**

12' 7" x 17' 8" ( 3.84m x 5.38m )

Two double glazed windows to front, central heated radiator, door to landing.

## **Bedroom Two**

12' 3" x 11' 5" ( 3.73m x 3.48m )

Double glazed window to rear, central heated radiator, door to landing.

## **Bedroom Three**

13' 9" x 7' 9" ( 4.19m x 2.36m )

Double glazed window to side, central heated radiator, storage cupboard, door to landing.