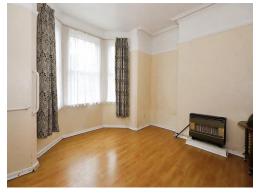

## Lounge

13' 4" x 15' 7" into bay ( 4.06m x 4.75m into bay )

Double glazed bay window to front, central heated radiator, laminate floor, door to entrance hall.