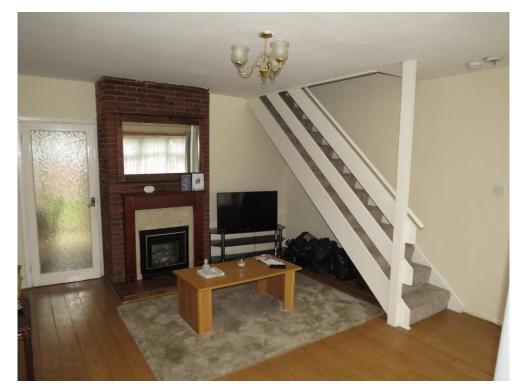

### Lounge

14' 7" x 15' 7" ( 4.45m x 4.75m ) Double glazed window to front, gas fire, stairs to first floor landing, door to kitchen, door to porch.

### **Entrance Porch**

Double glazed door to front, door to lounge.

## **First Floor Landing**

Doors to various rooms, stairs to lounge.