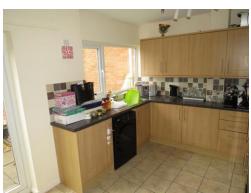

#### Kitchen

14' 7" x 9' (4.45m x 2.74m)

Double glazed window to rear, french doors to rear, stainless steel sink, range of wall and base units, integrated oven, gas hob, space for washer, space for fridge freezer, door to lounge.