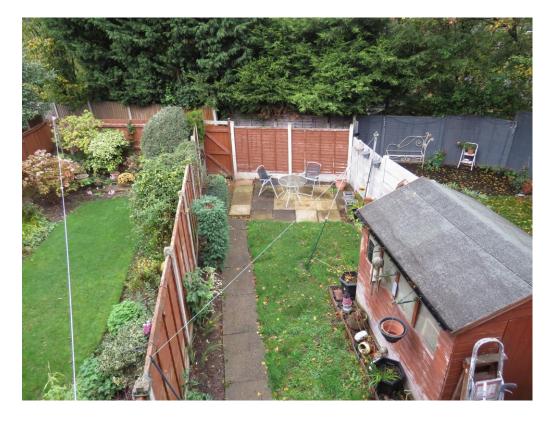

### **Outside Rear**

Enclosed rear garden with lawned area, range of plants, trees and shrubs, panelled fencing.

To view this property please contact Connells on

T 01902 710 170 E wolverhampton@connells.co.uk

### **Outside Front**

Lawned area with a paved path.