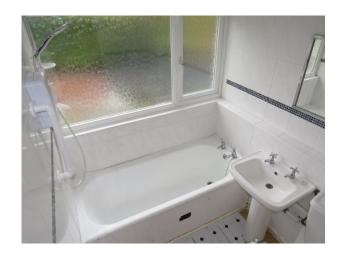

### **Bathroom**

Double glazed window to rear, panelled bath with electric shower over, pedestal sink, low flush toilet, door to landing.