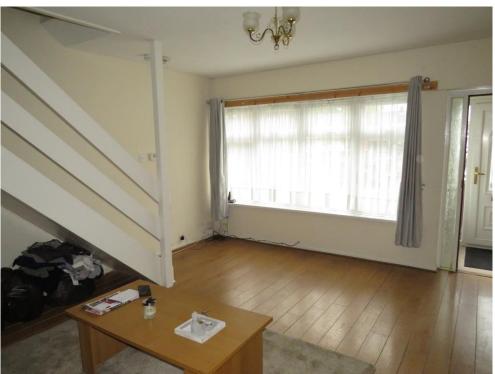

### Lounge

14' 7" x 15' 7" ( 4.45m x 4.75m ) Double glazed window to front, gas fire, stairs to first floor landing, door to kitchen, door to porch.

## **First Floor Landing**

Doors to various rooms, stairs to lounge.