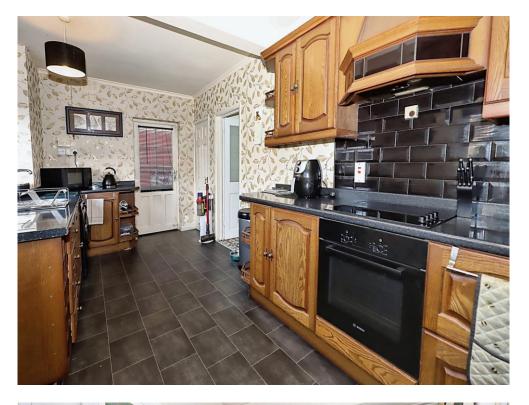

## Kitchen

8' 2" x 19' (2.49m x 5.79m)

Two double glazed windows to rear, door to side, pantry cupboard, space for fridge freezer, space for washing machine, central heating radiator, integrated oven and hob, extractor fan, door to entrance hall.