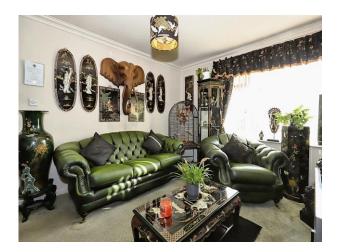

# Lounge

14' 4" x 12' 5" ( 4.37m x 3.78m )

Double glazed window to front, central heating radiator, feature cast iron fireplace.