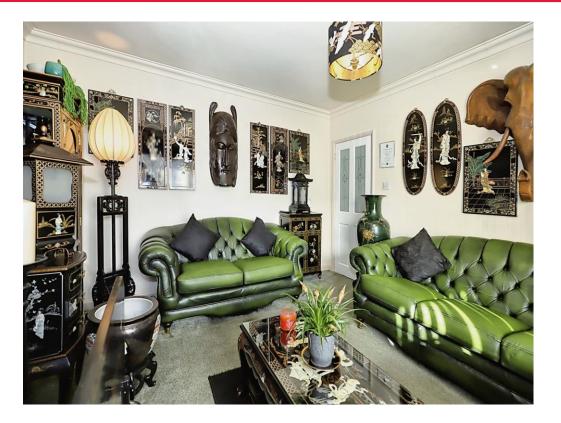

# Lounge

14' 4" x 12' 5" ( 4.37m x 3.78m )

Double glazed window to front, central heating radiator, feature cast iron fireplace.