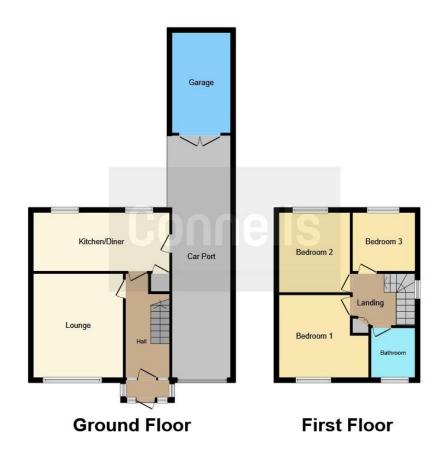

Internally the property comprises of entrance hall, lounge, kitchen diner, three bedrooms and family bathroom. Externally there is a driveway and garage are to front, car port, garage and enclosed rear garden.

## **Outside Rear**

Large lawned area, a range of plants, trees and shrubs, panelled fencing, paved patio area, outdoor lights.

This floorplan is for illustrative purposes only and is not drawn to scale. Measurements, floor-areas, openings and orientations are approximate. They should not be relied upon for any purpose and do not form any part of an agreement. No liability is taken for any error or mis-statement. All parties must rely on their own inspections.