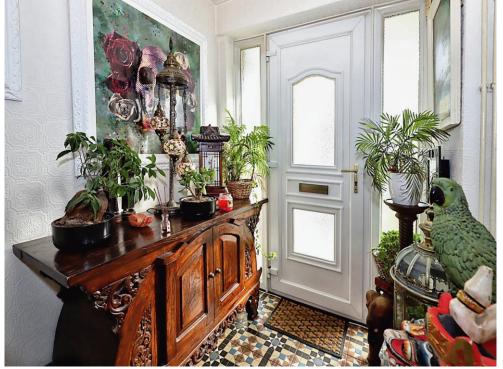

#### Entrance Hall

Door to front, central heating radiator, feature tiled floor, stairs access, doors to various rooms.