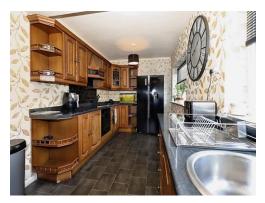

## Kitchen

8' 2" x 19' (2.49m x 5.79m)

Two double glazed windows to rear, door to side, pantry cupboard, space for fridge freezer, space for washing machine, central heating radiator, integrated oven and hob, extractor fan, door to entrance hall.