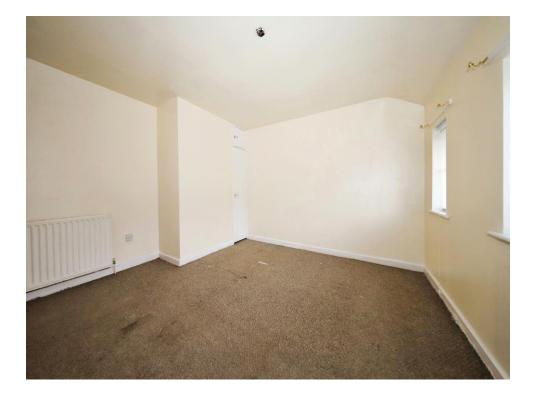

#### Bedroom One

13' 6" x 13' 4" ( 4.11m x 4.06m ) Double glazed window to front, central heating radiator, door to landing.