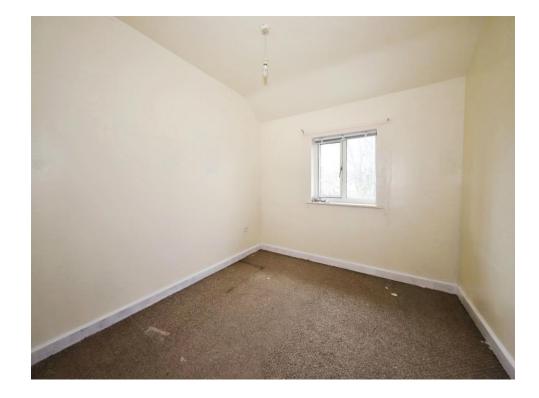

#### Bedroom One

13' 6" x 13' 4" ( 4.11m x 4.06m ) Double glazed window to front, central heating radiator, door to landing.