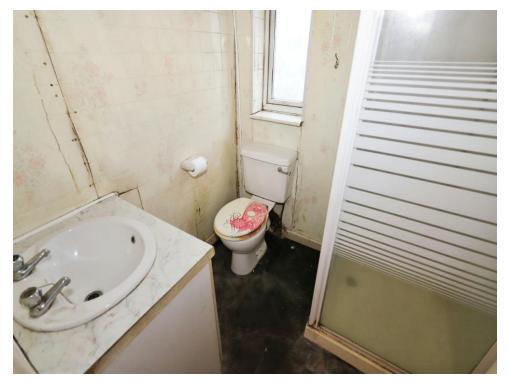

#### **Family Shower Room**

Double glazed window to rear, low flush toilet, wash hand basin, shower cubicle with electric shower.