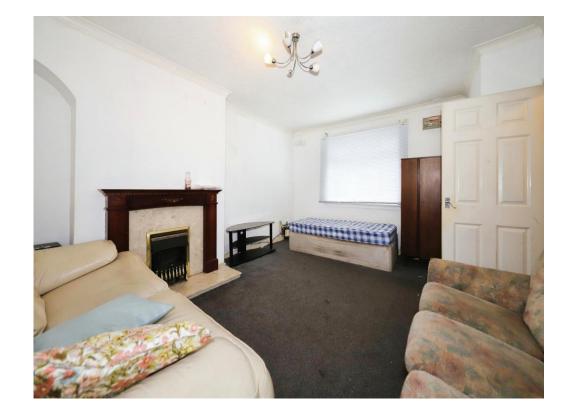

#### Lounge

12' 4" x 15' 5" ( 3.76m x 4.70m ) Double glazed window to front. central heating radiator, door to kitchen.