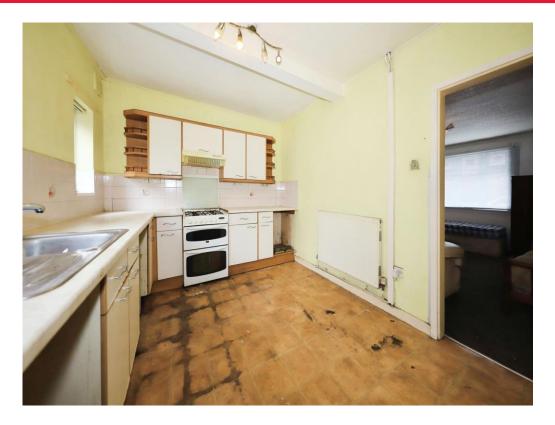

#### Kitchen

9' 4" x 12' 3" ( 2.84m x 3.73m )

Double glazed window to rear, a range of wall and base units, stainless steel drainer sink, space for washing machine, space for fridge freezer, double glazed door to rear, door to downstairs wc.