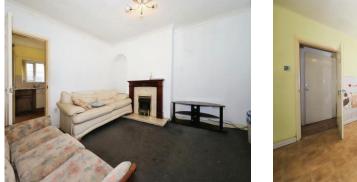

#### Lounge

12' 4" x 15' 5" ( 3.76m x 4.70m ) Double glazed window to front. central heating radiator, door to kitchen.

#### **First Floor Landing**

Doors to various rooms.