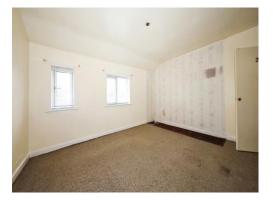

#### **Bedroom Two**

7' x 9' 3" ( 2.13m x 2.82m ) Double glazed window to rear, central heating radiator, door to landing.

#### **Bedroom Three**

6' 5" x 9' 4" ( 1.96m x 2.84m ) Double glazed window to front, central heating radiator, door to landing.