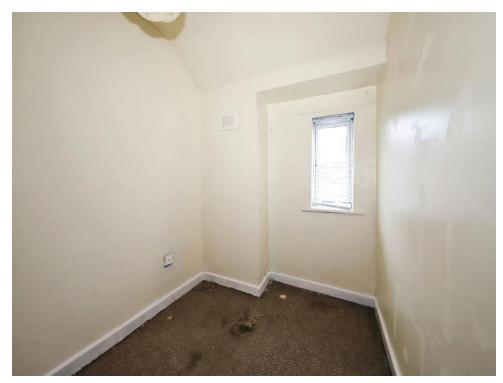

#### **Bedroom Two**

7' x 9' 3" ( 2.13m x 2.82m ) Double glazed window to rear, central heating radiator, door to landing.

#### **Bedroom Three**

6' 5" x 9' 4" ( 1.96m x 2.84m ) Double glazed window to front, central heating radiator, door to landing.