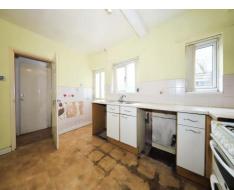

#### Kitchen

9' 4" x 12' 3" ( 2.84m x 3.73m )

Double glazed window to rear, a range of wall and base units, stainless steel drainer sink, space for washing machine, space for fridge freezer, double glazed door to rear, door to downstairs wc.