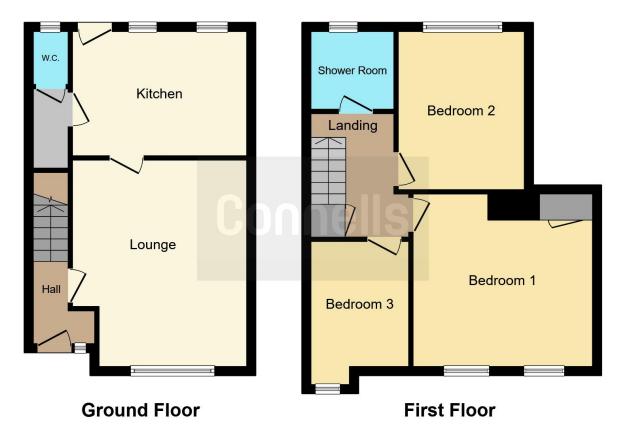

Internally the property comprises entrance hall, lounge, kitchen, downstairs wc, three bedrooms and family shower room. Externally there is front and rear gardens.

#### **Entrance Hall**

Double glazed door to front, stairs to first floor landing, door to lounge.

#### Lounge

12' 4" x 15' 5" ( 3.76m x 4.70m ) Double glazed window to front. central heating radiator, door to kitchen.

#### Kitchen

9' 4" x 12' 3" ( 2.84m x 3.73m )

Double glazed window to rear, a range of wall and base units, stainless steel drainer sink, space for washing machine, space for fridge freezer, double glazed door to rear, door to downstairs wc.

#### **Downstairs Wc**

Low flush toilet, door to kitchen.

#### **First Floor Landing**

Doors to various rooms.

#### Bedroom One

13' 6" x 13' 4" ( 4.11m x 4.06m ) Double glazed window to front, central heating radiator, door to landing.

#### **Bedroom Two**

7' x 9' 3" ( 2.13m x 2.82m ) Double glazed window to rear, central heating radiator, door to landing.

#### **Bedroom Three**

6' 5" x 9' 4" ( 1.96m x 2.84m ) Double glazed window to front, central heating radiator, door to landing.

#### **Family Shower Room**

Double glazed window to rear, low flush toilet, wash hand basin, shower cubicle with electric shower.