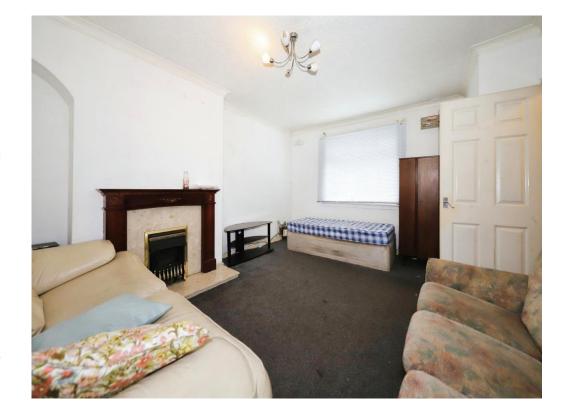

## Lounge

12' 4" x 15' 5" ( 3.76m x 4.70m )

Double glazed window to front. central heating radiator, door to kitchen.