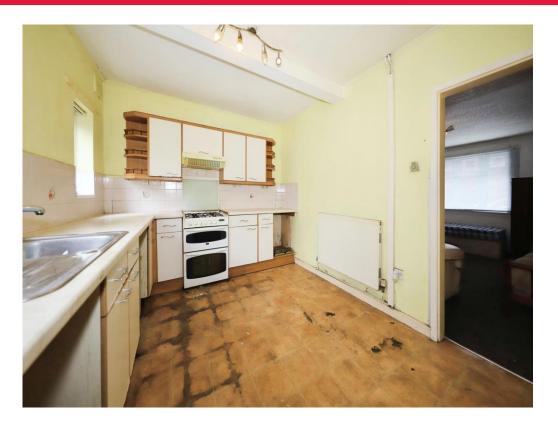

#### Kitchen

9' 4" x 12' 3" ( 2.84m x 3.73m )

Double glazed window to rear, a range of wall and base units, stainless steel drainer sink, space for washing machine, space for fridge freezer, double glazed door to rear, door to downstairs wc.