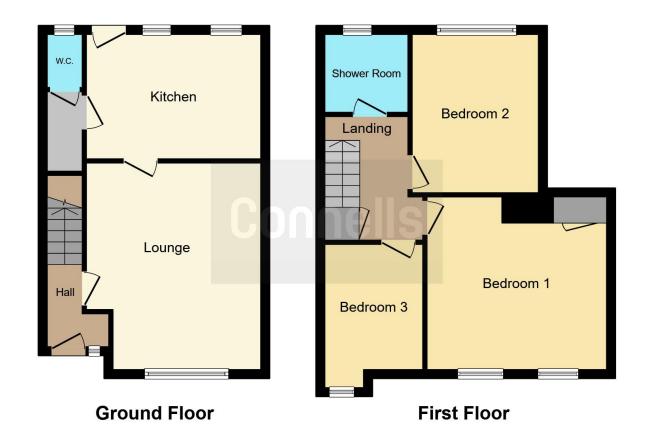

Internally the property comprises entrance hall, lounge, kitchen, downstairs wc, three bedrooms and family shower room. Externally there is front and rear gardens.

#### **Entrance Hall**

Double glazed door to front, stairs to first floor landing, door to lounge.

## Lounge

12' 4" x 15' 5" ( 3.76m x 4.70m )

Double glazed window to front. central heating radiator, door to kitchen.

#### Kitchen

9' 4" x 12' 3" ( 2.84m x 3.73m )

Double glazed window to rear, a range of wall and base units, stainless steel drainer sink, space for washing machine, space for fridge freezer, double glazed door to rear, door to downstairs wc.

## **Downstairs Wc**

Low flush toilet, door to kitchen.

## **First Floor Landing**

Doors to various rooms.

## **Bedroom One**

13' 6" x 13' 4" ( 4.11m x 4.06m )

Double glazed window to front, central heating radiator, door to landing.

## **Bedroom Two**

7' x 9' 3" ( 2.13m x 2.82m )

Double glazed window to rear, central heating radiator, door to landing.

# **Bedroom Three**

6' 5" x 9' 4" ( 1.96m x 2.84m )

Double glazed window to front, central heating radiator, door to landing.

# **Family Shower Room**

Double glazed window to rear, low flush toilet, wash hand basin, shower cubicle with electric shower.