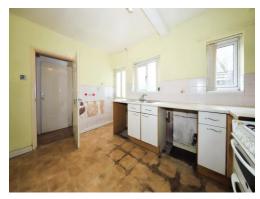

#### Kitchen

9' 4" x 12' 3" ( 2.84m x 3.73m )

Double glazed window to rear, a range of wall and base units, stainless steel drainer sink, space for washing machine, space for fridge freezer, double glazed door to rear, door to downstairs wc.