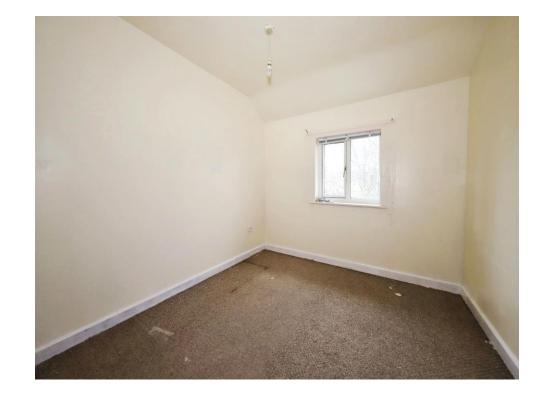

## **Bedroom One**

13' 6" x 13' 4" ( 4.11m x 4.06m )

Double glazed window to front, central heating radiator, door to landing.

## **Bedroom Two**

7' x 9' 3" ( 2.13m x 2.82m )

Double glazed window to rear, central heating radiator, door to landing.

# **Bedroom Three**

6' 5" x 9' 4" ( 1.96m x 2.84m )

Double glazed window to front, central heating radiator, door to landing.