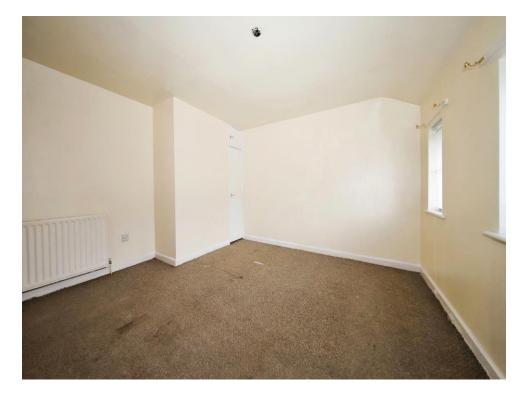

## **Bedroom One**

13' 6" x 13' 4" ( 4.11m x 4.06m )

Double glazed window to front, central heating radiator, door to landing.