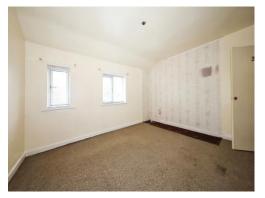

## **Bedroom Two**

7' x 9' 3" ( 2.13m x 2.82m )

Double glazed window to rear, central heating radiator, door to landing.

# **Bedroom Three**

6' 5" x 9' 4" ( 1.96m x 2.84m )

Double glazed window to front, central heating radiator, door to landing.