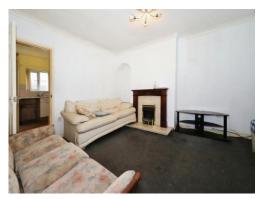

## Lounge

12' 4" x 15' 5" ( 3.76m x 4.70m )

Double glazed window to front. central heating radiator, door to kitchen.