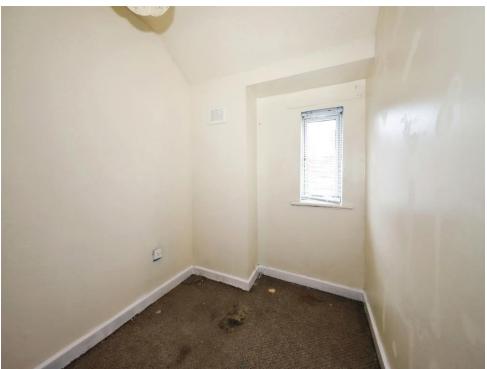

## **Bedroom One**

13' 6" x 13' 4" ( 4.11m x 4.06m )

Double glazed window to front, central heating radiator, door to landing.

## **Bedroom Two**

7' x 9' 3" ( 2.13m x 2.82m )

Double glazed window to rear, central heating radiator, door to landing.

# **Bedroom Three**

6' 5" x 9' 4" ( 1.96m x 2.84m )

Double glazed window to front, central heating radiator, door to landing.