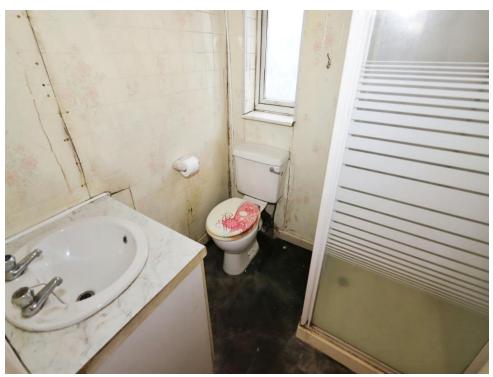

# **Family Shower Room**

Double glazed window to rear, low flush toilet, wash hand basin, shower cubicle with electric shower.